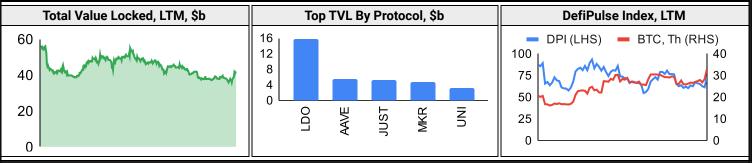

| 15% | 18% | -7%      | 4%        | -9%  |
| Gaming/Entertai | 18% | 16% | -8%  | -34% | -48% | BSC       | 14% | 17% | 3%       | -24%      | 12%  |
| Currency        | 5%  | 15% | -7%  | 16%  | 22%  | Ethereum  | 16% | 15% | -8%      | -7%       | 2%   |
| DEX             | 14% | 15% | -1%  | -20% | -23% | Avalanche | 15% | 12% | -7%      | -8%       | -12% |
| IoT/Data/Comp.  | 16% | 14% | 0%   | -18% | -24% | Polkadot  | 14% | 8%  | -9%      | -26%      | -24% |
| Privacy         | 10% | 10% | -11% | -29% | -37% | 70%       |     |     | 1-Year E | 3TC Domin | ance |
| Scaling         | 13% | 10% | -15% | -40% | -29% | 50%       |     |     |          |           |      |
| CEXs            | 7%  | 7%  | -7%  | -20% | -16% | 30%       |     |     |          |           |      |

DeFi





| Trading Volume                                                                               |              |                      |                 |                    |                   |             |                                                           |           |          |              |              |                        |            |
|----------------------------------------------------------------------------------------------|--------------|----------------------|-----------------|--------------------|-------------------|-------------|-----------------------------------------------------------|-----------|----------|--------------|--------------|------------------------|------------|
|