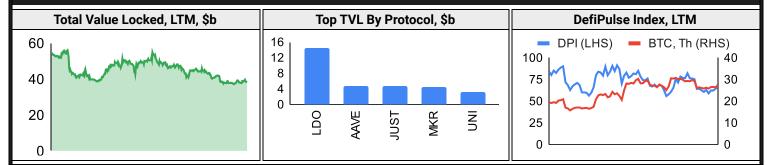

| -8%                                     |





# **SR**

## October 6, 2023

| Trading Volume                                                                                   |                                                          |                                                   |                  |             |        |                         |                                      |            |          |           |             |          |          |
|--------------------------------------------------------------------------------------------------|----------------------------------------------------------|---------------------------------------------------|------------------|-------------|--------|-------------------------|--------------------------------------|------------|----------|-----------|-------------|---------