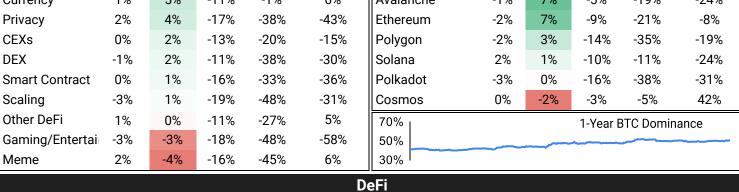

### October 6, 2023

**鬱GSR** 

|                                          |              |      |        |           |      |      |     |         | 1           |            |                                             |                                                                                                                                                                                                                                                                                                                                                                                                                                                                                                                                                                                                                                                                                                                                                                                                                                                                                                                                                                                                                                                                                                                                                                                                                                                                                                                                                                                                                                                                                                                                                                                                                                                                                                                                                                                                                                                                                                                                                                                                                                                                                                                                |                                         |
|------------------------------------------|--------------|------|--------|-----------|------|------|-----|---------|-------------|------------|---------------------------------------------|--------------------------------------------------------------------------------------------------------------------------------------------------------------------------------------------------------------------------------------------------------------------------------------------------------------------------------------------------------------------------------------------------------------------------------------------------------------------------------------------------------------------------------------------------------------------------------------------------------------------------------------------------------------------------------------------------------------------------------------------------------------------------------------------------------------------------------------------------------------------------------------------------------------------------------------------------------------------------------------------------------------------------------------------------------------------------------------------------------------------------------------------------------------------------------------------------------------------------------------------------------------------------------------------------------------------------------------------------------------------------------------------------------------------------------------------------------------------------------------------------------------------------------------------------------------------------------------------------------------------------------------------------------------------------------------------------------------------------------------------------------------------------------------------------------------------------------------------------------------------------------------------------------------------------------------------------------------------------------------------------------------------------------------------------------------------------------------------------------------------------------|-----------------------------------------|
| Crypto Leaderboard                       |              |      |        |           |      |      |     |         |             |            |                                             |                                                                                                                                                                                                                                                                                                                                                                                                                                                                                                                                                                                                                                                                                                                                                                                                                                                                                                                                                                                                                                                                                                                                                                                                                                                                                                                                                                                                                                                                                                                                                                                                                                                                                                                                                                                                                                                                                                                                                                                                                                                                                                                                |                                         |
| Rank                                     | Name         | ٦    | Ticker | Price     | e 2  | 24h  | 7d  | 30d     | 24h Vol \$r | n M        | C \$m                                       | 1-Yea                                                                                                                                                                                                                                                                                                                                                                                                                                                                                                                                                                                                                                                                                                                                                                                                                                                                                                                                                                                                                                                                                                                                                                                                                                                                                                                                                                                                                                                                                                                                                                                                                                                                                                                                                                                                                                                                                                                                                                                                                                                                                                                          | r Chart                                 |
| 1                                        | Bitcoin      |      | BTC    | \$27,52   | 22 - | -2%  | 2%  | 7%      | 13,583      | 53         | 6,831                                       | ~~~                                                                                                                                                                                                                                                                                                                                                                                                                                                                                                                                                                                                                                                                                                                                                                                                                                                                                                                                                                                                                                                                                                                                                                                                                                                                                                                                                                                                                                                                                                                                                                                                                                                                                                                                                                                                                                                                                                                                                                                                                                                                                                                            | ~~~~~                                   |
| 2                                        | Ethereum ETH |      | ETH    | \$1,629   |      | -1%  | -2% | 0%      | 9,861       | 19         | 5,866                                       | And the second s |                                         |
| 3                                        | Tether USDT  |      | USDT   | \$1.00    |      | 0%   | 0%  | 0%      | 18,631      |            | 33,302 ~~~~~~~~~~~~~~~~~~~~~~~~~~~~~~~~~~~~ |                                                                                                                                                                                                                                                                                                                                                                                                                                                                                                                                                                                                                                                                                                                                                                                                                                                                                                                                                                                                                                                                                                                                                                                                                                                                                                                                                                                                                                                                                                                                                                                                                                                                                                                                                                                                                                                                                                                                                                                                                                                                                                                                | ~~~~~~                                  |
| 4                                        | BNB          |      | BNB    | \$211 -1% |      | -1%  | -2% | -2%     | 340         | 340 32,52  |                                             | , mm                                                                                                                                                                                                                                                                                                                                                                                                                                                                                                                                                                                                                                                                                                                                                                                                                                                                                                                                                                                                                                                                                                                                                                                                                                                                                                                                                                                                                                                                                                                                                                                                                                                                                                                                                                                                                                                                                                                                                                                                                                                                                                                           |                                         |
| 5                                        | XRP          |      | XRP    | \$0.5     | 2 -  | -1%  | -2% | 3%      | 794         | 794 27,733 |                                             | $\sim$                                                                                                                                                                                                                                                                                                                                                                                                                                                                                                                                                                                                                                                                                                                                                                                                                                                                                                                                                                                                                                                                                                                                                                                                                                                                                                                                                                                                                                                                                                                                                                                                                                                                                                                                                                                                                                                                                                                                                                                                                                                                                                                         | $\sim\sim\sim\sim$                      |
| 6                                        | USD Coin     | ι    | JSDC   | \$1.0     | 0    | 0%   | 0%  | 0%      | 5,522       | 2          | 5,218                                       | ~~~~~~~~~~~~~~~~~~~~~~~~~~~~~~~~~~~~~~                                                                                                                                                                                                                                                                                                                                                                                                                                                                                                                                                                                                                                                                                                                                                                                                                                                                                                                                                                                                                                                                                                                                                                                                                                                                                                                                                                                                                                                                                                                                                                                                                                                                                                                                                                                                                                                                                                                                                                                                                                                                                         | ~~~~~~~~~~~~~~~~~~~~~~~~~~~~~~~~~~~~~~~ |
| 7                                        | Lido stETI   | H S  | TETH   | \$1,62    | .8 - | -1%  | -2% | 0%      | 6           | 14         | 4,354                                       | ~~~~~~~~~~~~~~~~~~~~~~~~~~~~~~~~~~~~~~~                                                                                                                                                                                                                                                                                                                                                                                                                                                                                                                                                                                                                                                                                                                                                                                                                                                                                                                                                                                                                                                                                                                                                                                                                                                                                                                                                                                                                                                                                                                                                                                                                                                                                                                                                                                                                                                                                                                                                                                                                                                                                        |                                         |
| 8                                        | Solana       |      | SOL    | \$22.     | 9-   | -2%  | 14% | 17%     | 492         | 9          | ,511                                        | 1~~                                                                                                                                                                                                                                                                                                                                                                                                                                                                                                                                                                                                                                                                                                                                                                                                                                                                                                                                                                                                                                                                                                                                                                                                                                                                                                                                                                                                                                                                                                                                                                                                                                                                                                                                                                                                                                                                                                                                                                                                                                                                                                                            | ~~~~                                    |
| 9                                        | Cardano      |      | ADA    | \$0.2     | 6 -  | -1%  | 4%  | 2%      | 2% 111      |            | 9,186 ~~~~~~~~~~~~~~~~~~~~~~~~~~~~~~~~~~~~  |                                                                                                                                                                                                                                                                                                                                                                                                                                                                                                                                                                                                                                                                                                                                                                                                                                                                                                                                                                                                                                                                                                                                                                                                                                                                                                                                                                                                                                                                                                                                                                                                                                                                                                                                                                                                                                                                                                                                                                                                                                                                                                                                | m                                       |
| 10                                       | Dogecoin     | [    | DOGE   | \$0.0     | 6    | 0%   | -2% | -4%     | 154         | 8          | 8,617                                       | $\mathcal{M}$                                                                                                                                                                                                                                                                                                                                                                                                                                                                                                                                                                                                                                                                                                                                                                                                                                                                                                                                                                                                                                                                                                                                                                                                                                                                                                                                                                                                                                                                                                                                                                                                                                                                                                                                                                                                                                                                                                                                                                                                                                                                                                                  | ~~~~                                    |
| Top & Bottom Performers - Top 100 Tokens |              |      |        |           |      |      |     |         |             |            |                                             |                                                                                                                                                                                                                                                                                                                                                                                                                                                                                                                                                                                                                                                                                                                                                                                                                                                                                                                                                                                                                                                                                                                                                                                                                                                                                                                                                                                                                                                                                                                                                                                                                                                                                                                                                                                                                                                                                                                                                                                                                                                                                                                                |                                         |
| 24h 7 Days 30 Days 90 Days 365 Days      |              |      |        |           |      |      |     | Days    |             |            |                                             |                                                                                                                                                                                                                                                                                                                                                                                                                                                                                                                                                                                                                                                                                                                                                                                                                                                                                                                                                                                                                                                                                                                                                                                                                                                                                                                                                                                                                                                                                                                                                                                                                                                                                                                                                                                                                                                                                                                                                                                                                                                                                                                                |                                         |
| Т                                        | КX           | 12%  | T (T   | WТ        | 17%  | MKR  |     | 29%     | RLB         | 145%       | 6                                           | RLB                                                                                                                                                                                                                                                                                                                                                                                                                                                                                                                                                                                                                                                                                                                                                                                                                                                                                                                                                                                                                                                                                                                                                                                                                                                                                                                                                                                                                                                                                                                                                                                                                                                                                                                                                                                                                                                                                                                                                                                                                                                                                                                            | 7408%                                   |
| A١                                       | VAX          | 7%   | A۱     | /AX       | 16%  | KAS  |     | 27%     | KAS         | 91%        |                                             | KAS                                                                                                                                                                                                                                                                                                                                                                                                                                                                                                                                                                                                                                                                                                                                                                                                                                                                                                                                                                                                                                                                                                                                                                                                                                                                                                                                                                                                                                                                                                                                                                                                                                                                                                                                                                                                                                                                                                                                                                                                                                                                                                                            | 1996%                                   |
| Т                                        | ON           | 3%   | S      | OL        | 14%  | RNDR |     | 24%     | RUNE        | 80%        |                                             | INJ                                                                                                                                                                                                                                                                                                                                                                                                                                                                                                                                                                                                                                                                                                                                                                                                                                                                                                                                                                                                                                                                                                                                                                                                                                                                                                                                                                                                                                                                                                                                                                                                                                                                                                                                                                                                                                                                                                                                                                                                                                                                                                                            | 317%                                    |
| G                                        | MX           | 2%   | RN     | NDR       | 13%  | AAVE |     | 23%     | XDC         | 57%        |                                             | OKB                                                                                                                                                                                                                                                                                                                                                                                                                                                                                                                                                                                                                                                                                                                                                                                                                                                                                                                                                                                                                                                                                                                                                                                                                                                                                                                                                                                                                                                                                                                                                                                                                                                                                                                                                                                                                                                                                                                                                                                                                                                                                                                            | 174%                                    |
| Х                                        | RD           | -4%  | C      | RV        | -9%  | RPL  |     | -12%    | CRV         | -39%       | <b>b</b>                                    | CHZ                                                                                                                                                                                                                                                                                                                                                                                                                                                                                                                                                                                                                                                                                                                                                                                                                                                                                                                                                                                                                                                                                                                                                                                                                                                                                                                                                                                                                                                                                                                                                                                                                                                                                                                                                                                                                                                                                                                                                                                                                                                                                                                            | -72%                                    |
| В                                        | SV           | -5%  | A      | PE        | -10% | KLAY |     | -13%    | GALA        | -39%       | <b>b</b>                                    | FLOW                                                                                                                                                                                                                                                                                                                                                                                                                                                                                                                                                                                                                                                                                                                                                                                                                                                                                                                                                                                                                                                                                                                                                                                                                                                                                                                                                                                                                                                                                                                                                                                                                                                                                                                                                                                                                                                                                                                                                                                                                                                                                                                           | -74%                                    |
| R                                        | LB           | -9%  | F      | XS        | -11% | QNT  |     | -13%    | RPL         | -44%       | 5                                           | APE                                                                                                                                                                                                                                                                                                                                                                                                                                                                                                                                                                                                                                                                                                                                                                                                                                                                                                                                                                                                                                                                                                                                                                                                                                                                                                                                                                                                                                                                                                                                                                                                                                                                                                                                                                                                                                                                                                                                                                                                                                                                                                                            | -79%                                    |
| RL                                       | JNE          | -10% | X      | RD        | -13% | APE  |     | -18%    | APE         | -45%       | •                                           | LUNC                                                                                                                                                                                                                                                                                                                                                                                                                                                                                                                                                                                                                                                                                                                                                                                                                                                                                                                                                                                                                                                                                                                                                                                                                                                                                                                                                                                                                                                                                                                                                                                                                                                                                                                                                                                                                                                                                                                                                                                                                                                                                                                           | -80%                                    |
| Category Performance                     |              |      |        |           |      |      |     |         |             |            |                                             |                                                                                                                                                                                                                                                                                                                                                                                                                                                                                                                                                                                                                                                                                                                                                                                                                                                                                                                                                                                                                                                                                                                                                                                                                                                                                                                                                                                                                                                                                                                                                                                                                                                                                                                                                                                                                                                                                                                                                                                                                                                                                                                                |                                         |
| Catego                                   | ry           | 7d   | 30d    | 90d       | 180d | 365d | Ec  | osystem | 7d          | 30d        | 90d                                         | 180d                                                                                                                                                                                                                                                                                                                                                                                                                                                                                                                                                                                                                                                                                                                                                                                                                                                                                                                                                                                                                                                                                                                                                                                                                                                                                                                                                                                                                                                                                                                                                                                                                                                                                                                                                                                                                                                                                                                                                                                                                                                                                                                           | 365d                                    |
| Lending                                  | g            | -2%  | 16%    | 1%        | 2%   | -30% | Tro | on      | -8%         | 8%         | 2%                                          | 0%                                                                                                                                                                                                                                                                                                                                                                                                                                                                                                                                                                                                                                                                                                                                                                                                                                                                                                                                                                                                                                                                                                                                                                                                                                                                                                                                                                                                                                                                                                                                                                                                                                                                                                                                                                                                                                                                                                                                                                                                                                                                                                                             | 6%                                      |
| loT/Dat                                  | ta/Comp.     | -2%  | 6%     | -11%      | -31% | -38% | BS  | C       | 3%          | 8%         | -8%                                         | -34%                                                                                                                                                                                                                                                                                                                                                                                                                                                                                                                                                                                                                                                                                                                                                                                                                                                                                                                                                                                                                                                                                                                                                                                                                                                                                                                                                                                                                                                                                                                                                                                                                                                                                                                                                                                                                                                                                                                                                                                                                                                                                                                           | -11%                                    |
| Currenc                                  | су           | 1%   | 5%     | -11%      | -1%  | 6%   | Av  | alanche | -1%         | 7%         | -5%                                         | -19%                                                                                                                                                                                                                                                                                                                                                                                                                                                                                                                                                                                                                                                                                                                                                                                                                                                                                                                                                                                                                                                                                                                                                                                                                                                                                                                                                                                                                                                                                                                                                                                                                                                                                                                                                                                                                                                                                                                                                                                                                                                                                                                           | -24%                                    |
| Privacy                                  | ,            | 2%   | 4%     | -17%      | -38% | -43% | Etł | nereum  | -2%         | 7%         | -9%                                         | -21%                                                                                                                                                                                                                                                                                                                                                                                                                                                                                                                                                                                                                                                                                                                                                                                                                                                                                                                                                                                                                                                                                                                                                                                                                                                                                                                                                                                                                                                                                                                                                                                                                                                                                                                                                                                                                                                                                                                                                                                                                                                                                                                           | -8%                                     |