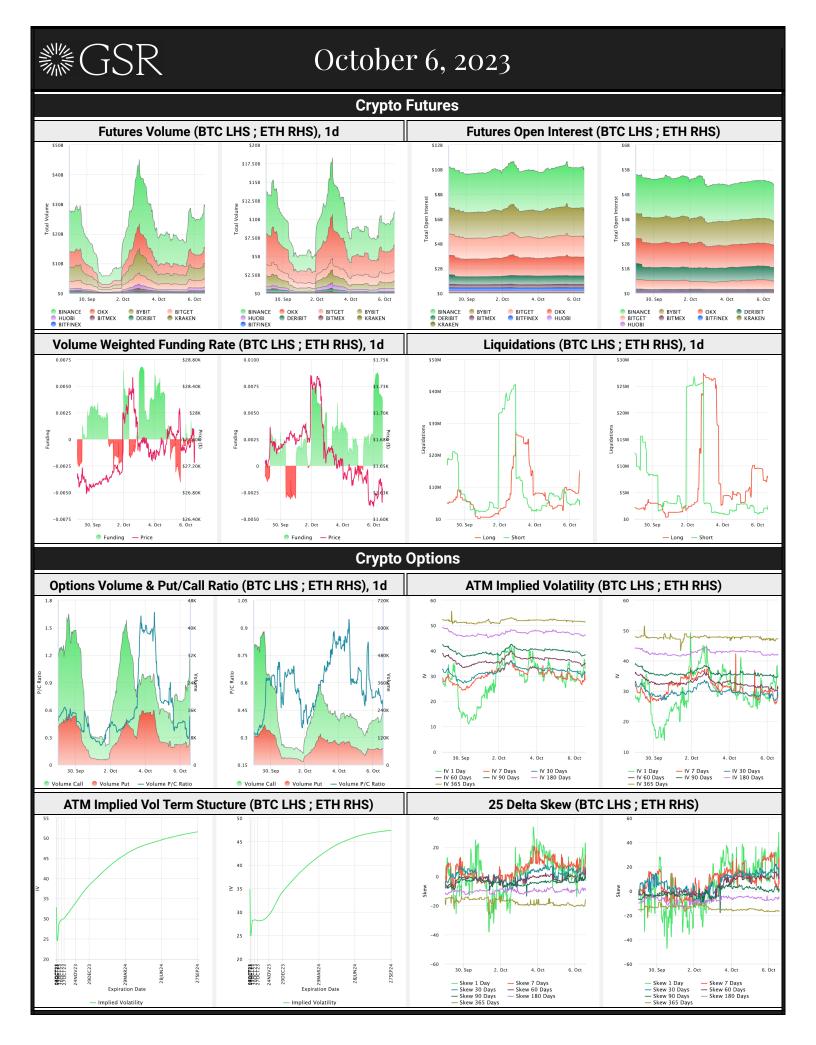

|                                                       |            |            |            |          |             |            |          |  |

Crypto for Advisors: Waiting for the Next Crypto Bull Market? It's Already Here. - CoinDesk

First Look: Art gallery in Dubai to educate artists on NFTs, Web3 - Cointelegraph

Retail stablecoin trading in Hong Kong not allowed yet, official says - Cointelegraph

OKX exec says KYC will 'raise the bar,' bring real capital into crypto: Blockchain Economy Dubai 2023 - Cointelegraph

ChatGPT creator OpenAI examines producing AI chips in-house: Report - Cointelegraph

SBF was 'very resistant' to investors on FTX board: Paradigm co-founder - Cointelegraph

How will CBDCs be used for political oppression in your country? - Cointelegraph





### October 6, 2023

#### About GSR

GSR is a global leader in digital asset trading, market making, OTC derivatives, and investments. We operate in a culture of excellence and leverage our first-rate reputation, deep relationships and proprietary trading technology to move swiftly and capitalize on market opportunities.

GSR's experienced team brings together decades of institutional trading expertise, while our industry-leading proprietary technology stack anchors everything we do.

Our main service areas are: market making; proprietary and algorithmic trading; client execution; structured products; risk management solutions; and portfolio investments.

For more information or if we can help with anything, please see gsr.io or contact us at gsr@gsr.io.

| Follow GSR for more content: