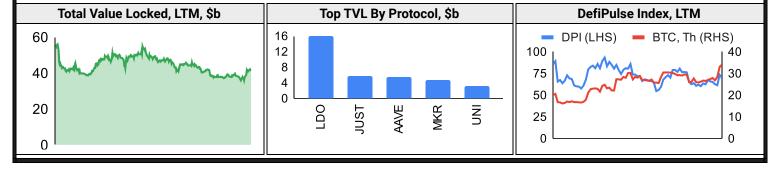

| 6%  | -4%  | -18% | -19% | 30%       |     |     |          |           |      |  |

### DeFi





# November 1, 2023

|                                        | Trading Volume                |            |               |               |             |                |                                               |              |               |          |          |              |             |                |
|----------------------------------------|-------------------------------|------------|---------------|---------------|-------------|----------------|-----------------------------------------------|--------------|---------------|----------|----------|--------------|-------------|----------------|
|                                        | Aggrega                       | te Volum   | es by Pr      | oduct, \$b    |             |                | ivatives Excha