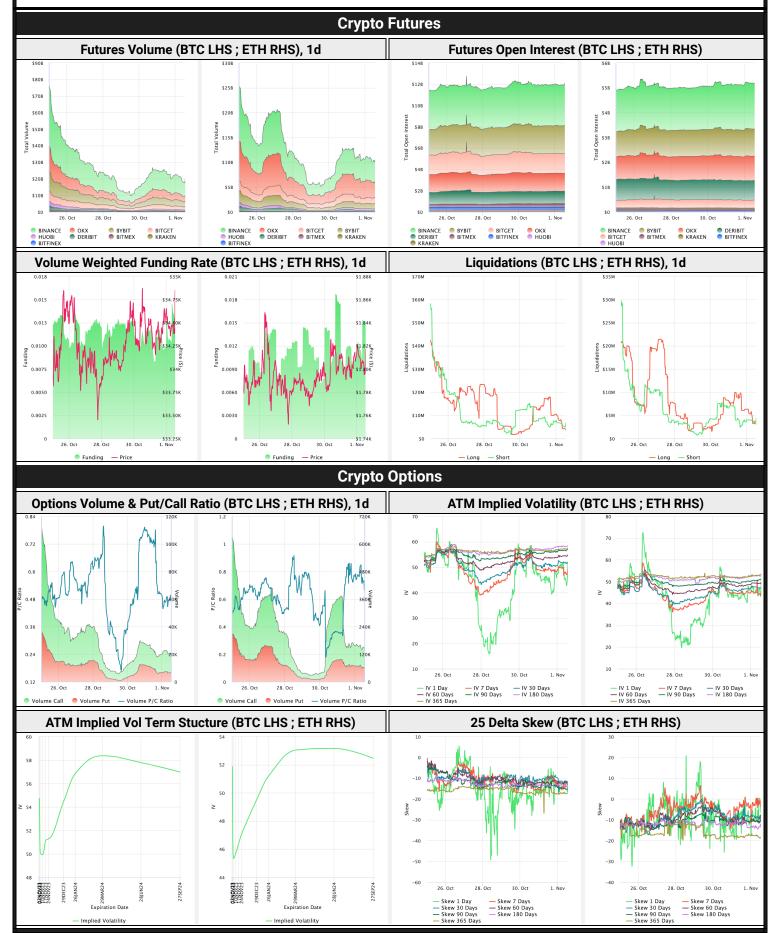

#### **Notes & Sources**

All options data is based on Deribit and derivatives graphics are from Laevitas. Market returns are based on price returns for the following ETFs: VOO, QQQ, EWU, EWG, EWJ, and EWH. Onchain volumes are not considered and thus certain token volumes may be understated (e.g., stETH).