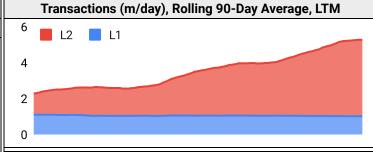

#### **Ethereum Mainnet & Layer 2s**

| Layer 2 Token Performance & Market Cap (\$m) |       |       |       |       |     |  |  |  |  |  |  |
|----------------------------------------------|-------|-------|-------|-------|-----|--|--|--|--|--|--|
|                                              | MATIC | ARB   | OP    | MNT   | IMX |  |  |  |  |  |  |
| 30d Return                                   | 11%   | -4%   | -6%   | -10%  | 6%  |  |  |  |  |  |  |
| Market Cap                                   | 5,810 | 1,200 | 1,200 | 1,180 | 771 |  |  |  |  |  |  |