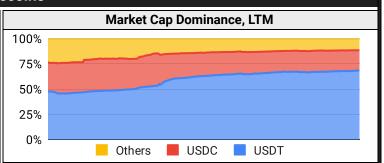

| - • • •      |               | 71131    |          |              | ,           |                |



#### **Stablecoins**

| Stabl               | ecoin Ma | rket Siz | e and Volume | e, \$m     |
|---------------------|----------|----------|--------------|------------|
| Ticker              | Price    | 1d Vol   | 20d Avg Vol  | Market Cap |
| USDT<br>USDC<br>DAI | 1.00     | 28,395   | 31,564       | 84,814     |
| USDC                | 1.00     | 3,395    | 3,519        | 24,720     |
| DAI                 | 1.00     | 129      | 137          | 5,344      |
| TUSD                | 1.00     | 216      | 279          | 3,341      |
| BUSD                | 1.00     | 390      | 529          | 2,007      |
| USDD                | 1.00     | 19       | 18           | 724        |



#### **Ethereum Mainnet & Layer 2s**





| Layer 2 Token Performance & Market Cap (\$m) |       |       |       |       |     |  |  |  |  |  |  |
|----------------------------------------------|-------|-------|-------|-------|-----|--|--|--|--|--|--|
|                                              | MATIC | ARB   | OP    | MNT   | IMX |  |  |  |  |  |  |
| 30d Return                                   | 11%   | -4%   | -6%   | -10%  | 6%  |  |  |  |  |  |  |
| Market Cap                                   | 5,810 | 1,200 | 1,200 | 1,180 | 771 |  |  |  |  |  |  |

#### **NFTs and DAOs**

|                | NFT Coll | lection S | tats (in E | TH)     |            | DAO Treasury Amount (\$m) and Composition |          |         |         |            |       |  |
|----------------|----------|