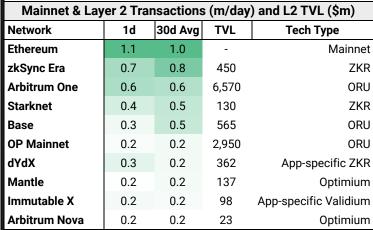

#### **Ethereum Mainnet & Layer 2s**

| Layer 2 Token Performance & Market Cap (\$m) |       |       |       |       |     |  |  |  |  |  |  |
|----------------------------------------------|-------|-------|-------|-------|-----|--|--|--|--|--|--|
|                                              | MATIC | ARB   | OP    | MNT   | IMX |  |  |  |  |  |  |
| 30d Return                                   | 11%   | -4%   | -6%   | -10%  | 6%  |  |  |  |  |  |  |
| Market Cap                                   | 5,810 | 1,200 | 1,200 | 1,180 | 771 |  |  |  |  |  |  |