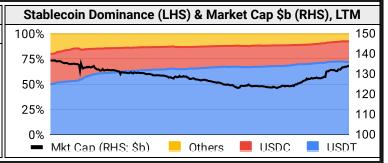

### **Stablecoins**

| Stablecoin Market Size and Volume, \$m     |      |        |        |        |  |  |  |  |  |  |
|--------------------------------------------|------|--------|--------|--------|--|--|--|--|--|--|
| Ticker Price 1d Vol 20d Avg Vol Market Cap |      |        |        |        |  |  |  |  |  |  |
| USDT                                       | 1.00 | 49,937 | 35,499 | 96,195 |  |  |  |  |  |  |
| USDC                                       | 1.00 | 7,578  | 5,036  | 27,775 |  |  |  |  |  |  |
| DAI                                        | 1.00 | 130    | 162    | 5,348  |  |  |  |  |  |  |
| TUSD                                       | 0.98 | 123    | 99     | 1,460  |  |  |  |  |  |  |
| USDD                                       | #N/A | #N/A   | #N/A   | 723    |  |  |  |  |  |  |
| FRAX                                       | 1.00 | 7      | 10     | 650    |  |  |  |  |  |  |