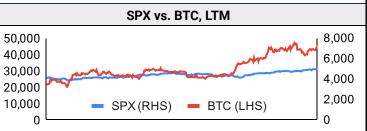

## DeFi

| う影り              | 派USK February 9, 2024 |           |                                                                                                                                                                                                                                                                                                                                                                                                                                                                                                                                                                                                                                                                                                                                                                                                                                                                                                                                                                                                                                                                                                                                                                                                                                                                                                                                                                                                                                                                                                                                                                                                                                                                                                                                                                                                                                                                                                                                                                                                                                                                                                                                |            |           |                |           |            |          |          |           |          |
|------------------|-----------------------|-----------|--------------------------------------------------------------------------------------------------------------------------------------------------------------------------------------------------------------------------------------------------------------------------------------------------------------------------------------------------------------------------------------------------------------------------------------------------------------------------------------------------------------------------------------------------------------------------------------------------------------------------------------------------------------------------------------------------------------------------------------------------------------------------------------------------------------------------------------------------------------------------------------------------------------------------------------------------------------------------------------------------------------------------------------------------------------------------------------------------------------------------------------------------------------------------------------------------------------------------------------------------------------------------------------------------------------------------------------------------------------------------------------------------------------------------------------------------------------------------------------------------------------------------------------------------------------------------------------------------------------------------------------------------------------------------------------------------------------------------------------------------------------------------------------------------------------------------------------------------------------------------------------------------------------------------------------------------------------------------------------------------------------------------------------------------------------------------------------------------------------------------------|------------|-----------|----------------|-----------|------------|----------|----------|-----------|----------|
|                  | Trading Volume        |           |                                                                                                                                                                                                                                                                                                                                                                                                                                                                                                                                                                                                                                                                                                                                                                                                                                                                                                                                                                                                                                                                                                                                                                                                                                                                                                                                                                                                                                                                                                                                                                                                                                                                                                                                                                                                                                                                                                                                                                                                                                                                                                                                |            |           |                |           |            |          |          |           |          |
| Aggregat         | te Volum              | es by Pro | oduct, \$b                                                                                                                                                                                                                                                                                                                                                                                                                                                                                                                                                                                                                                                                                                                                                                                                                                                                                                                                                                                                                                                                                                                                                                                                                                                                                                                                                                                                                                                                                                                                                                                                                                                                                                                                                                                                                                                                                                                                                                                                                                                                                                                     | ,          | Top Deri  | ivatives Excha | anges, \$ | m and l    | ps       | Top Spc  | ot Exchan | ges, \$m |
| Product          | 1d                    | 7d        | 30d                                                                                                                                                                                                                                                                                                                                                                                                                                                                                                                                                                                                                                                                                                                                                                                                                                                                                                                                                                                                                                                                                                                                                                                                                                                                                                                                                                                                                                                                                                                                                                                                                                                                                                                                                                                                                                                                                                                                                                                                                                                                                                                            | O/I        | Exchange  | 1d Vol         | O/I       | Mkr        | Tkr      | Exchang  | e Score   | 1d Vol   |
| Spot             | 34                    | 160       | 938                                                                                                                                                                                                                                                                                                                                                                                                                                                                                                                                                                                                                                                                                                                                                                                                                                                                                                                                                                                                                                                                                                                                                                                                                                                                                                                                                                                                                                                                                                                                                                                                                                                                                                                                                                                                                                                                                                                                                                                                                                                                                                                            | n/a        | Binance   | 50,856         | 13,628    | 2.0        | 4.0      | Binance  | 9.9       | 17,594   |
| Perpetuals       | 244                   | 1,180     | 6,770                                                                                                                                                                                                                                                                                                                                                                                                                                                                                                                                                                                                                                                                                                                                                                                                                                                                                                                                                                                                                                                                                                                                                                                                                                                                                                                                                                                                                                                                                                                                                                                                                                                                                                                                                                                                                                                                                                                                                                                                                                                                                                                          | 220        | Bybit     | 17,838         | 8,747     | 2.0        | 5.5      | Coinbase | e 8.2     | 2,496    |
| Futures          | 0                     | 2         | 12                                                                                                                                                                                                                                                                                                                                                                                                                                                                                                                                                                                                                                                                                                                                                                                                                                                                                                                                                                                                                                                                                                                                                                                                                                                                                                                                                                                                                                                                                                                                                                                                                                                                                                                                                                                                                                                                                                                                                                                                                                                                                                                             | 1          | OKX       | 20,358         | 4,892     | 2.0        | 5.0      | Bybit    | 7.8       | 4,017    |
| Options          | 2                     | 7         | 43                                                                                                                                                                                                                                                                                                                                                                                                                                                                                                                                                                                                                                                                                                                                                                                                                                                                                                                                                                                                                                                                                                                                                                                                                                                                                                                                                                                                                                                                                                                                                                                                                                                                                                                                                                                                                                                                                                                                                                                                                                                                                                                             | n/a        | KuCoin    | 1,712          | 1,647     | 2.0        | 6.0      | OKX      | 7.6       | 2,255    |
| Daily Spot Volur | me, Top 1             | 100 Toke  | ns Last 2                                                                                                                                                                                                                                                                                                                                                                                                                                                                                                                                                                                                                                                                                                                                                                                                                                                                                                                                                                                                                                                                                                                                                                                                                                                                                                                                                                                                                                                                                                                                                                                                                                                                                                                                                                                                                                                                                                                                                                                                                                                                                                                      | 20d, \$b   | Top Volun | me, 1d, \$m    | Top Vo    | lume, %    | %20d Avg | g Low V  | /olume, % | 20d Avg  |
| 200 Current      | nt •• 3N              | √l Ago •  | - 6M Ag                                                                                                                                                                                                                                                                                                                                                                                                                                                                                                                                                                                                                                                                                                                                                                                                                                                                                                                                                                                                                                                                                                                                                                                                                                                                                                                                                                                                                                                                                                                                                                                                                                                                                                                                                                                                                                                                                                                                                                                                                                                                                                                        | , <b>o</b> | USDT      | 49,937         | KAS       | 3          | 282%     | СН       | IZ        | 48%      |
| 150              |                       |           |                                                                                                                                                                                                                                                                                                                                                                                                                                                                                                                                                                                                                                                                                                                                                                                                                                                                                                                                                                                                                                                                                                                                                                                                                                                                                                                                                                                                                                                                                                                                                                                                                                                                                                                                                                                                                                                                                                                                                                                                                                                                                                                                | 1          | BTC       | 34,121         | STX       | (          | 275%     | ОК       | Œ         | 51%      |
| 100              | 1                     |           | نىبر.                                                                                                                                                                                                                                                                                                                                                                                                                                                                                                                                                                                                                                                                                                                                                                                                                                                                                                                                                                                                                                                                                                                                                                                                                                                                                                                                                                                                                                                                                                                                                                                                                                                                                                                                                                                                                                                                                                                                                                                                                                                                                                                          | أستنبه     | ETH       | 12,914         | CRC       | )          | 253%     | WEN      | ΛIX       | 55%      |
| 50               |                       | 7         | A CONTRACTOR OF THE PARTY OF TH | *******    | USDC      | 7,578          | ВТТ       | Γ          | 246%     | RET      | ГН        | 57%      |
| 0                |                       |           |                                                                                                                                                                                                                                                                                                                                                                                                                                                                                                                                                                                                                                                                                                                                                                                                                                                                                                                                                                                                                                                                                                                                                                                                                                                                                                                                                                                                                                                                                                                                                                                                                                                                                                                                                                                                                                                                                                                                                                                                                                                                                                                                |            | FDUSD     | 7,152          | RUN       | <i>Ι</i> Ε | 219%     | CF       | Χ         | 57%      |
|                  | Traditional Finance   |           |                                                                                                                                                                                                                                                                                                                                                                                                                                                                                                                                                                                                                                                                                                                                                                                                                                                                                                                                                                                                                                                                                                                                                                                                                                                                                                                                                                                                                                                                                                                                                                                                                                                                                                                                                                                                                                                                                                                                                                                                                                                                                                                                |            |           |                |           |            |          |          |           |          |
|                  | Glob                  | al Equity | Markets                                                                                                                                                                                                                                                                                                                                                                                                                                                                                                                                                                                                                                                                                                                                                                                                                                                                                                                                                                                                                                                                                                                                                                                                                                                                                                                                                                                                                                                                                                                                                                                                                                                                                                                                                                                                                                                                                                                                                                                                                                                                                                                        | į          |           |                |           | SPX        | vs. BTC, | , LTM    |           |          |