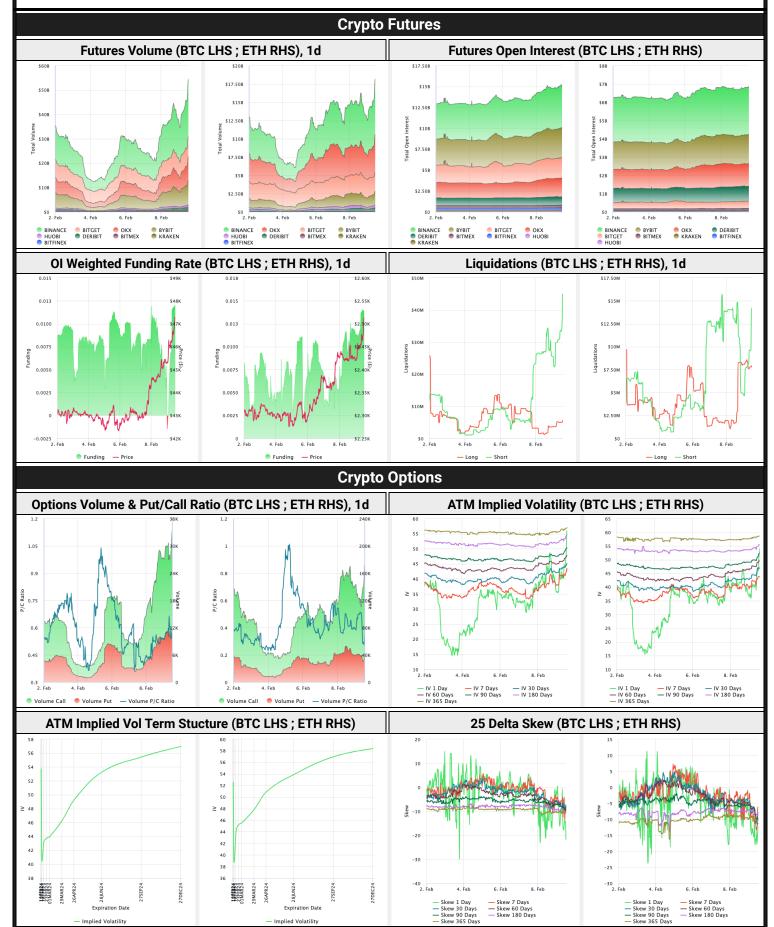

### **Notes & Sources**

All options data is based on Deribit and derivatives graphics are from Laevitas. Market returns are based on price returns for the following ETFs: VOO, QQQ, EWU, EWG, EWJ, and EWH. Onchain volumes are not considered and thus certain token volumes may be understated (e.g., stETH).