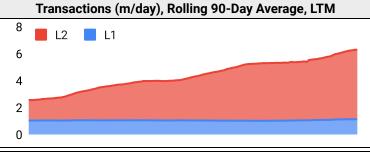

### **Ethereum Mainnet & Layer 2s**

| Mainnet & Layer 2 Transactions (m/day) and L2 TVL (\$m) |     |         |        |                       |  |  |  |  |  |  |
|---------------------------------------------------------|-----|---------|--------|-----------------------|--|--|--|--|--|--|
| Network                                                 | 1d  | 30d Avg | TVL    | Tech Type             |  |  |  |  |  |  |
| zkSync Era                                              | 1.0 | 1.4     | 488    | ZKR                   |  |  |  |  |  |  |
| Ethereum                                                | 1.1 | 1.2     | -      | Mainnet               |  |  |  |  |  |  |
| Arbitrum One                                            | 0.7 | 8.0     | 11,350 | ORU                   |  |  |  |  |  |  |
| Mantle                                                  | 0.2 | 0.4     | 318    | Optimium              |  |  |  |  |  |  |
| Arbitrum Nova                                           | 0.4 | 0.4     | 32     | Optimium              |  |  |  |  |  |  |
| OP Mainnet                                              | 0.3 | 0.3     | 5,790  | ORU                   |  |  |  |  |  |  |
| Base                                                    | 0.4 | 0.3     | 800    | ORU                   |  |  |  |  |  |  |
| Immutable X                                             | 0.2 | 0.2     | 228    | App-specific Validium |  |  |  |  |  |  |
| ApeX                                                    | 0.2 | 0.2     | 84     | App-specific Validium |  |  |  |  |  |  |
| Linea                                                   | 0.1 | 0.2     | 179    | ZKR                   |  |  |  |  |  |  |