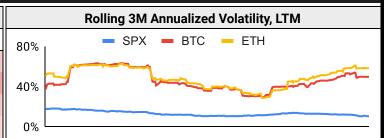

| Annualized Volatility |                         |     |     |      |     |     |  |  |  |  |  |  |
|-----------------------|-------------------------|-----|-----|------|-----|-----|--|--|--|--|--|--|
|                       | BTC ETH BNB SOL XRP ADA |     |     |      |     |     |  |  |  |  |  |  |
| 30D                   | 48%                     | 45% | 42% | 74%  | 39% | 58% |  |  |  |  |  |  |
| 90D                   | 49%                     | 53% | 53% | 106% | 48% | 88% |  |  |  |  |  |  |
| 180D                  | 44%                     | 48% | 43% | 98%  | 50% | 69% |  |  |  |  |  |  |
| 365D                  | 44%                     | 47% | 44% | 88%  | 93% | 69% |  |  |  |  |  |  |