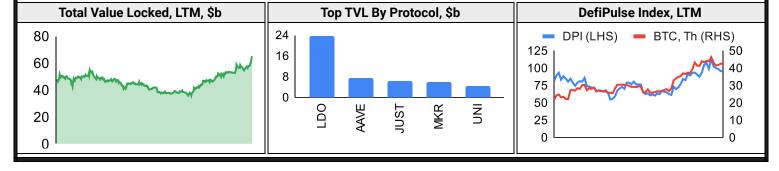

## DeFi

| う影り              | 派USK February 9, 2024 |           |                                                                                                                                                                                                                                                                                                                                                                                                                                                                                                                                                                                                                                                                                                                                                                                                                                                                                                                                                                                                                                                                                                                                                                                                                                                                                                                                                                                                                                                                                                                                                                                                                                                                                                                                                                                                                                                                                                                                                                                                                                                                                                                                |            |           |                |           |            |          |          |           |          |
|------------------|-----------------------|-----------|--------------------------------------------------------------------------------------------------------------------------------------------------------------------------------------------------------------------------------------------------------------------------------------------------------------------------------------------------------------------------------------------------------------------------------------------------------------------------------------------------------------------------------------------------------------------------------------------------------------------------------------------------------------------------------------------------------------------------------------------------------------------------------------------------------------------------------------------------------------------------------------------------------------------------------------------------------------------------------------------------------------------------------------------------------------------------------------------------------------------------------------------------------------------------------------------------------------------------------------------------------------------------------------------------------------------------------------------------------------------------------------------------------------------------------------------------------------------------------------------------------------------------------------------------------------------------------------------------------------------------------------------------------------------------------------------------------------------------------------------------------------------------------------------------------------------------------------------------------------------------------------------------------------------------------------------------------------------------------------------------------------------------------------------------------------------------------------------------------------------------------|------------|-----------|----------------|-----------|------------|----------|----------|-----------|----------|
|                  | Trading Volume        |           |                                                                                                                                                                                                                                                                                                                                                                                                                                                                                                                                                                                                                                                                                                                                                                                                                                                                                                                                                                                                                                                                                                                                                                                                                                                                                                                                                                                                                                                                                                                                                                                                                                                                                                                                                                                                                                                                                                                                                                                                                                                                                                                                |            |           |                |           |            |          |          |           |          |
| Aggregat         | te Volum              | es by Pro | oduct, \$b                                                                                                                                                                                                                                                                                                                                                                                                                                                                                                                                                                                                                                                                                                                                                                                                                                                                                                                                                                                                                                                                                                                                                                                                                                                                                                                                                                                                                                                                                                                                                                                                                                                                                                                                                                                                                                                                                                                                                                                                                                                                                                                     | ,          | Top Deri  | ivatives Excha | anges, \$ | m and l    | ps       | Top Spc  | ot Exchan | ges, \$m |
| Product          | 1d                    | 7d        | 30d                                                                                                                                                                                                                                                                                                                                                                                                                                                                                                                                                                                                                                                                                                                                                                                                                                                                                                                                                                                                                                                                                                                                                                                                                                                                                                                                                                                                                                                                                                                                                                                                                                                                                                                                                                                                                                                                                                                                                                                                                                                                                                                            | O/I        | Exchange  | 1d Vol         | O/I       | Mkr        | Tkr      | Exchang  | e Score   | 1d Vol   |
| Spot             | 34                    | 160       | 938                                                                                                                                                                                                                                                                                                                                                                                                                                                                                                                                                                                                                                                                                                                                                                                                                                                                                                                                                                                                                                                                                                                                                                                                                                                                                                                                                                                                                                                                                                                                                                                                                                                                                                                                                                                                                                                                                                                                                                                                                                                                                                                            | n/a        | Binance   | 50,856         | 13,628    | 2.0        | 4.0      | Binance  | 9.9       | 17,594   |
| Perpetuals       | 244                   | 1,180     | 6,770                                                                                                                                                                                                                                                                                                                                                                                                                                                                                                                                                                                                                                                                                                                                                                                                                                                                                                                                                                                                                                                                                                                                                                                                                                                                                                                                                                                                                                                                                                                                                                                                                                                                                                                                                                                                                                                                                                                                                                                                                                                                                                                          | 220        | Bybit     | 17,838         | 8,747     | 2.0        | 5.5      | Coinbase | e 8.2     | 2,496    |
| Futures          | 0                     | 2         | 12                                                                                                                                                                                                                                                                                                                                                                                                                                                                                                                                                                                                                                                                                                                                                                                                                                                                                                                                                                                                                                                                                                                                                                                                                                                                                                                                                                                                                                                                                                                                                                                                                                                                                                                                                                                                                                                                                                                                                                                                                                                                                                                             | 1          | OKX       | 20,358         | 4,892     | 2.0        | 5.0      | Bybit    | 7.8       | 4,017    |
| Options          | 2                     | 7         | 43                                                                                                                                                                                                                                                                                                                                                                                                                                                                                                                                                                                                                                                                                                                                                                                                                                                                                                                                                                                                                                                                                                                                                                                                                                                                                                                                                                                                                                                                                                                                                                                                                                                                                                                                                                                                                                                                                                                                                                                                                                                                                                                             | n/a        | KuCoin    | 1,712          | 1,647     | 2.0        | 6.0      | OKX      | 7.6       | 2,255    |
| Daily Spot Volur | me, Top 1             | 100 Toke  | ns Last 2                                                                                                                                                                                                                                                                                                                                                                                                                                                                                                                                                                                                                                                                                                                                                                                                                                                                                                                                                                                                                                                                                                                                                                                                                                                                                                                                                                                                                                                                                                                                                                                                                                                                                                                                                                                                                                                                                                                                                                                                                                                                                                                      | 20d, \$b   | Top Volun | me, 1d, \$m    | Top Vo    | lume, %    | %20d Avg | g Low V  | /olume, % | 20d Avg  |
| 200 Current      | nt •• 3N              | √l Ago •  | - 6M Ag                                                                                                                                                                                                                                                                                                                                                                                                                                                                                                                                                                                                                                                                                                                                                                                                                                                                                                                                                                                                                                                                                                                                                                                                                                                                                                                                                                                                                                                                                                                                                                                                                                                                                                                                                                                                                                                                                                                                                                                                                                                                                                                        | , <b>o</b> | USDT      | 49,937         | KAS       | 3          | 282%     | СН       | IZ        | 48%      |
| 150              |                       |           |                                                                                                                                                                                                                                                                                                                                                                                                                                                                                                                                                                                                                                                                                                                                                                                                                                                                                                                                                                                                                                                                                                                                                                                                                                                                                                                                                                                                                                                                                                                                                                                                                                                                                                                                                                                                                                                                                                                                                                                                                                                                                                                                | 1          | BTC       | 34,121         | STX       | (          | 275%     | ОК       | Œ         | 51%      |
| 100              | 1                     |           | نىبر.                                                                                                                                                                                                                                                                                                                                                                                                                                                                                                                                                                                                                                                                                                                                                                                                                                                                                                                                                                                                                                                                                                                                                                                                                                                                                                                                                                                                                                                                                                                                                                                                                                                                                                                                                                                                                                                                                                                                                                                                                                                                                                                          | أستنبه     | ETH       | 12,914         | CRC       | )          | 253%     | WEN      | ΛIX       | 55%      |
| 50               |                       | 7         | A CONTRACTOR OF THE PARTY OF TH | *******    | USDC      | 7,578          | ВТТ       | Γ          | 246%     | RET      | ГН        | 57%      |
| 0                |                       |           |                                                                                                                                                                                                                                                                                                                                                                                                                                                                                                                                                                                                                                                                                                                                                                                                                                                                                                                                                                                                                                                                                                                                                                                                                                                                                                                                                                                                                                                                                                                                                                                                                                                                                                                                                                                                                                                                                                                                                                                                                                                                                                                                |            | FDUSD     | 7,152          | RUN       | <i>Ι</i> Ε | 219%     | CF       | Χ         | 57%      |
|                  | Traditional Finance   |           |                                                                                                                                                                                                                                                                                                                                                                                                                                                                                                                                                                                                                                                                                                                                                                                                                                                                                                                                                                                                                                                                                                                                                                                                                                                                                                                                                                                                                                                                                                                                                                                                                                                                                                                                                                                                                                                                                                                                                                                                                                                                                                                                |            |           |                |           |            |          |          |           |          |
|                  | Glob                  | al Equity | Markets                                                                                                                                                                                                                                                                                                                                                                                                                                                                                                                                                                                                                                                                                                                                                                                                                                                                                                                                                                                                                                                                                                                                                                                                                                                                                                                                                                                                                                                                                                                                                                                                                                                                                                                                                                                                                                                                                                                                                                                                                                                                                                                        | į          |           |                |           | SPX        | vs. BTC, | , LTM    |           |          |