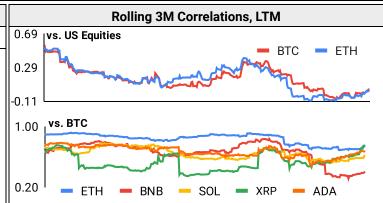

| Correl                         |      |      |      |      |      |     |       |    |  |  |  |  |
|--------------------------------|------|------|------|------|------|-----|-------|----|--|--|--|--|
| Intra-Crypto Correlations, LTM |      |      |      |      |      |     |       |    |  |  |  |  |
|                                | втс  | ETH  | BNB  | SOL  | XRP  | ADA | 0.69  | vs |  |  |  |  |
| втс                            |      |      |      |      |      |     | 0.29  |    |  |  |  |  |
| ETH                            | 0.81 |      |      |      |      |     | 0.11  |    |  |  |  |  |
| BNB                            | 0.59 | 0.59 |      |      |      |     | -0.11 | `  |  |  |  |  |
| SOL                            | 0.63 | 0.58 | 0.45 |      |      |     | 1.00  | V  |  |  |  |  |
| XRP                            | 0.40 | 0.47 | 0.34 | 0.42 |      |     |       |    |  |  |  |  |
| ADA                            | 0.65 | 0.67 | 0.54 | 0.65 | 0.63 |     | 0.20  | l  |  |  |  |  |