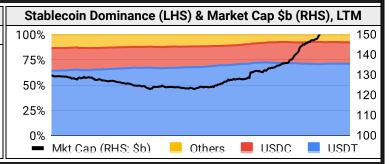

| D        | OGE            |



### **Stablecoins**

| Stabl  | ecoin Ma | arket Size | e and Volume | e, \$m     |
|--------|----------|------------|--------------|------------|
| Ticker | Price    | 1d Vol     | 20d Avg Vol  | Market Cap |
| USDT   | 1.00     | 115,337    | 53,009       | 111,342    |
| USDC   | 1.00     | 12,384     | 6,018        | 33,185     |
| DAI    | 1.00     | 859        | 658          | 5,347      |
| USDe   | 1.00     | 248        | 86           | 2,519      |
| USDD   | 1.00     | 9          | 6            | 730        |
| FRAX   | 1.00     | 26         | 17           | 648        |



## **Ethereum Mainnet & Layer 2s**

| Mainnet & Lay | er 2 Trai | nsactions | (m/day) | and L2 TVL (\$m) |
|---------------|-----------|-----------|---------|------------------|
| Network       | 1d        | 30d Avg   | TVL     | Tech Type        |
| Base          | 2.0       | 2.3       | 6,320   | ORU              |
| Arbitrum One  | 1.9       | 1.9       | 18350   | ORU              |
| Ethereum      | 1.1       | 1.2       | -       | Mainnet          |
| zkSync Era    | 0.8       | 0.9       | 899     | ZKR              |
| Blast         | 0.6       | 0.6       | 3,150   | App-specific ORU |
| OP Mainnet    | 0.5       | 0.6       | 7700    | ORU              |
| Linea         | 0.4       | 0.4       | 1,070   | ZKR              |
| Scroll        | 0.3       | 0.3       | 559     |