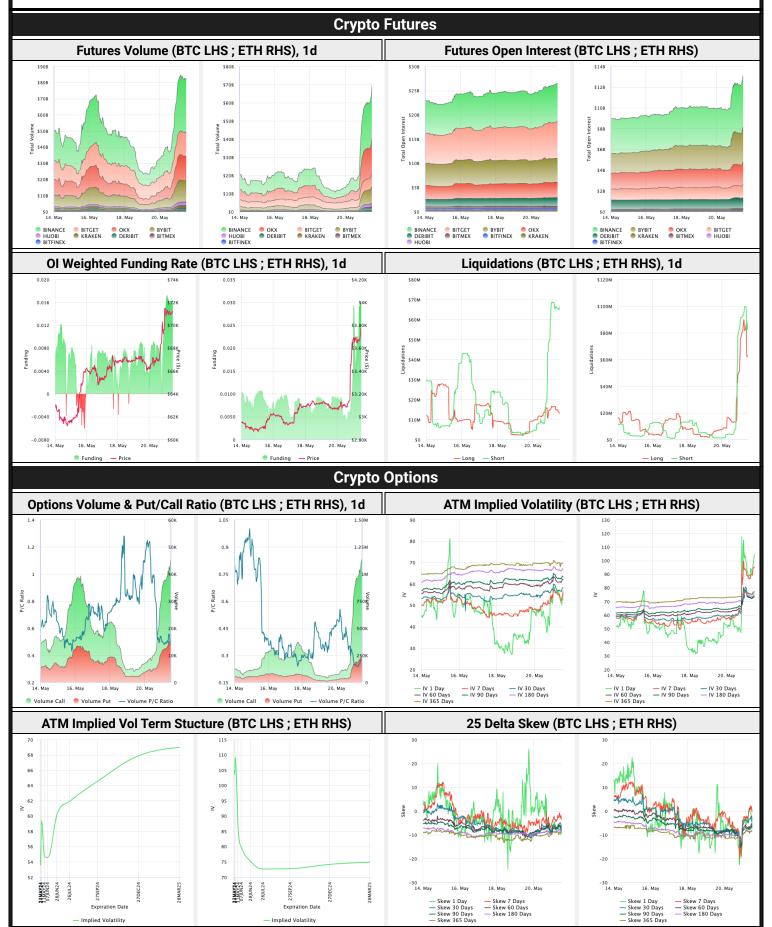

ypto News**

Bitcoin Surges Over \$71K as Ether ETF Hopes Lead to \$260M in Short Liquidations - CoinDesk

Democrat House Leadership Says Crypto Bill Vote Won't Be Whipped - CoinDesk

Ethereum Jumps 18% Amid Speculation of SEC Approval for Spot ETFs – Market Updates Bitcoin News - Bitcoin.com News

Bitcoin Developers Are Touting 'Programmability' as the Catalyst for the Next Rally - Yahoo Finance

Venezuela Bans Bitcoin Mining - OilPrice.com

Brazil's central bank to formulate a plan for stablecoin, crypto rules this year - Ledger Insights

Genesis to pay \$2 billion to victims of alleged cryptocurrency fraud - CBS News

Fidelity Drops Staking Plans in Updated Ether ETF Filing - CoinDesk

Ether ETFs Filing Process Sees Abrupt Progress, Though Approval Not Guaranteed: Sources - CoinDesk







#### **About GSR**

GSR has over a decade of extensive experience in the crypto market, serving as a trusted liquidity provider and active, multi-stage investor. Our suite of services includes OTC Trading, Derivatives, and Market Making. GSR is actively involved in every major sector of the digital asset ecosystem, working with token issuers, institutional investors, miners, and leading trading venues.

For more information or if we can help with anything, please see gsr.io or contact us at gsr@gsr.io.

Follow GSR for more content: <u>Twitter</u> <u>Telegram</u> <u>LinkedIn</u>

#### **Authors**

Brian Rudick, Senior Strategist <u>Twitter</u> <u>Telegram</u>

### **Required Disclosures**

This material is provided by GSR (the "Firm") solely for informational purposes, is intended only