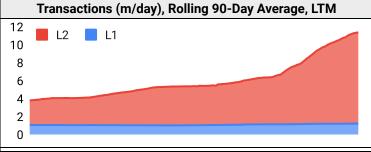

----------------|
| Network       | 1d        | 30d Avg   | TVL     | Tech Type        |
| Base          | 2.0       | 2.3       | 6,320   | ORU              |
| Arbitrum One  | 1.9       | 1.9       | 18350   | ORU              |
| Ethereum      | 1.1       | 1.2       | -       | Mainnet          |
| zkSync Era    | 0.8       | 0.9       | 899     | ZKR              |
| Blast         | 0.6       | 0.6       | 3,150   | App-specific ORU |
| OP Mainnet    | 0.5       | 0.6       | 7700    | ORU              |
| Linea         | 0.4       | 0.4       | 1,070   | ZKR              |
| Scroll        | 0.3       | 0.3       | 559     | ZKR              |
| Mantle        | 0.3       | 0.3       | 1,260   | Optimium         |
| Arbitrum Nova | 0.5       | 0.3       | 53      | Optimium         |



| Laye       |        |      |      |         |         |  |  |  |  |
|------------|--------|------|------|---------|---------|--|--|--|--|
|            | MATIC  | IMX  | MNT  | STX     | ARB     |  |  |  |  |
| 24h Return | +9.68% | +11. | +12. | +10.67% | +25.14% |  |  |  |  |
| Market Cap | 7.4    | 5.1  | 3.5  | 3.3     | 1.6     |  |  |  |  |

## **NFTs and DAOs**

| NFT Co             | llection | Stats (\$; | Volume, | MC in \$ | n)         | DAO Treasury Amount (\$m) and Composition |          |         |         |            |       |  |
|--------------------|----------|------------|---------|----------|------------|-------------------------------------------|----------|---------|---------|------------|-------|--|
| Collection         | Floor    | % Listed   | 3M Ret. | 3M Vol