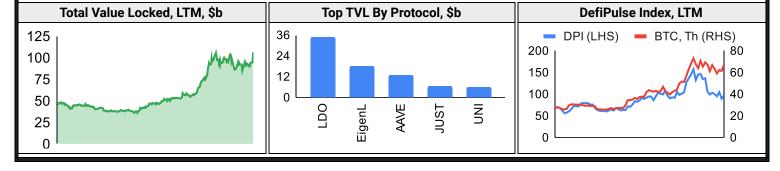

| 2%  | 32%      | 116%      | 296%              |
| IoT/Data/Comp.  | 16% | 4%  | 9%   | 109% | 137%   | BSC        | 19% | 2%  | 37%      | 89%       | 99%               |
| Currency        | 16% | 4%  | 26%  | 56%  | 99%    | Tron       | 2%  | 2%  | 3%       | 50%       | 70%               |
| Other DeFi      | 16% | 3%  | 13%  | 44%  | 69%    | Solana     | 7%  | -7% | 18%      | 75%       | 261%              |
| Scaling         | 22% | 1%  | 4%   | 89%  | 73%    | 70%        |     |     | 1-Year E | 3TC Domin | ance <sub>I</sub> |
| Privacy         | 12% | 1%  | 14%  | 25%  | 8%     | 50%        |     |     |          |           |                   |
| Gaming/Entertai | 16% | -2% | 5%   | 47%  | 101%   | 30%        |     |     |          |           |                   |

## DeFi





# May 21, 2024

|             |                          |                                       |                |                  |                    | Trading       | Volume                                         |            |         |          |      |