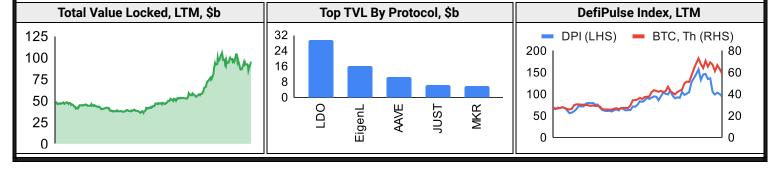

45%  | 102% | 114%                      | Avalanche        | 2%  | -22% | 17%      | 49%       | 59%  |
| Currency        | 1%  | -19% | 32%  | 40%  | 84%                       | Solana           | 3%  | -23% | 31%      | 96%       | 257% |
| Other DeFi      | 1%  | -21% | 16%  | 35%  | 41%                       | Ethereum         | 0%  | -25% | -4%      | 9%        | 28%  |
| Scaling         | 1%  | -23% | 16%  | 90%  | 39%                       | 70% <sub>I</sub> |     |      | 1-Year E | 3TC Domin | ance |
| Gaming/Entertai | 3%  | -23% | 28%  | 59%  | 69%                       | 50%              |     |      |          |           |      |
| DEX             | 1%  | -26% | 11%  | 57%  | 82%                       | 30%              |     |      |          |           |      |

### DeFi





# May 6, 2024

|                                   |                          |           |          |              |         | Trading     | y Volume                              |                 |         |         |       |            |          |               |
|-----------------------------------|--------------------------|-----------|----------|--------------|---------|-------------|---------------------------------------|-----------------|---------|---------|-------|------------|----------|---------------|
| Aggregate Volumes by Product, \$b |                          |           |          |              |         |             | ivatives Exch                         | anges. \$       | m and b | ops     | То    | n Spot     | Exchar   | nges, \$m     |
| Produc