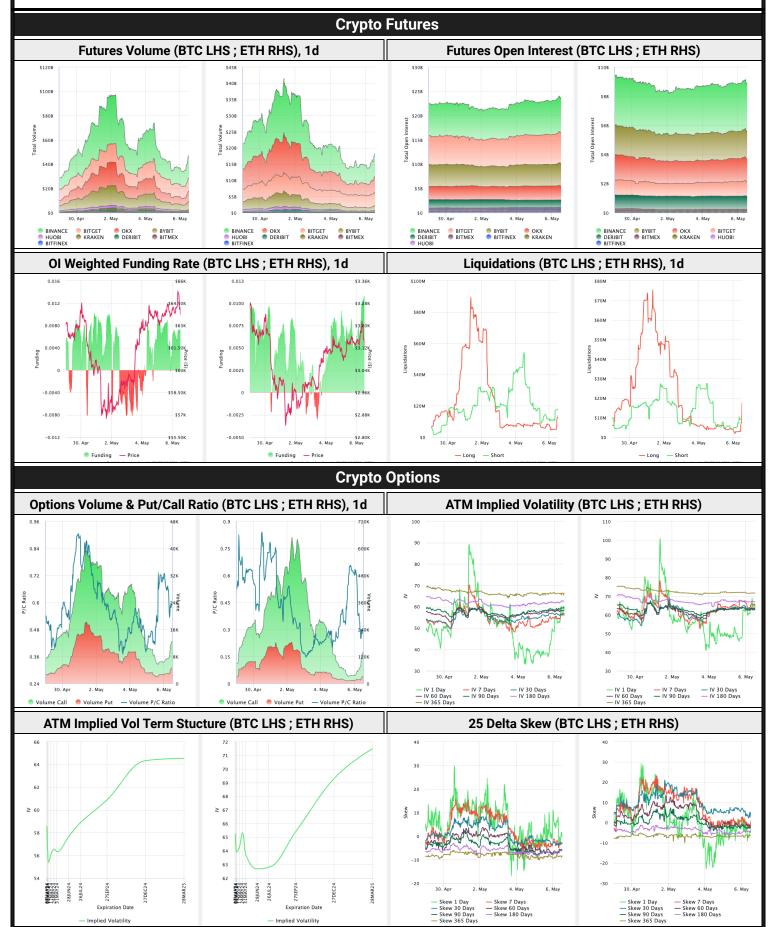

# May 6, 2024

|                                   |                          |           |          |              |         | Trading     | y Volume                              |                 |         |         |       |            |          |               |
|-----------------------------------|--------------------------|-----------|----------|--------------|---------|-------------|---------------------------------------|-----------------|---------|---------|-------|------------|----------|---------------|
| Aggregate Volumes by Product, \$b |                          |           |          |              |         |             | ivatives Exch                         | anges. \$       | m and b | ops     | То    | n Spot     | Exchar   | nges, \$m     |
| Produc                            |                          | 1d        | 7d       | 30d          | O/I     | Exchange    | 1d Vol                                | 0/I             | Mkr     | Tkr     |       | •          | Score    | <del>``</del> |
| Spot                              |                          | 32        | 283      | 1,340        | n/a     | Binance     | 54,527                                | 17,008          | 2.0     | 4.0     | Bin   | ance       | 9.9      | 14,991        |
| Perpetu                           | uals                     | 699       | 6,550    | 25,490       | 267     | Bybit       | 16,408                                | 10,770          | 2.0     | 5.5     | Coi   | inbase     | 8.2      | 1,686         |
| Futures                           | 3                        | 0         | 4        | 17           | 1       | OKX         | 21,466                                | 5,891           | 2.0     | 5.0     | Byb   | oit        | 7.8      | 2,901         |
| Options                           | 6                        | 1         | 16       | 62           | n/a     | Kraken      | 1,101                                 | 361             | 2.0     | 5.0     | OK    | X          | 7.6      | 2,499         |
| Daily S                           | Spot Volu                | me, Top 1 | 00 Tok   | ens Last 20  | 0d, \$b | Top Volui   | me, 1d, \$m                           | Top Vo          | lume, % | 20d Av  | g     | Low Vol    | lume, 🤋  | %20d Avg      |
|                                   | <ul><li>Currer</li></ul> | nt == 3N  | √l Ago   | - 6M Ago     | ,       | USDT        | 45,034                                | AK <sup>-</sup> | Т       | 383%    |       | RETH       | l        | 13%           |
| 200<br>150                        | $\wedge$                 |           |          |              |         | BTC         | 23,191                                | EGL             | D       | 199%    |       | NEO        |          | 37%           |
| 100                               |                          |           |          | ertitions.   | <u></u> | ETH         | 10,405                                | RND             |         | 190%    |       | ALGO       |          | 55%           |
| 50<br>0                           | of Steep                 |           |          | ***          | 1, 1111 | FDUSD       | 4,845                                 | AR              |         | 186%    |       | STETI      | 4        | 58%           |
|                                   |                          |           |          |              |         | USDC        | 4,591                                 | GR <sup>-</sup> | Т       | 158%    |       | SEI        |          | 63%           |
|                                   |                          |           |          |              |         | Tradition   | al Finance                            |                 |         |         |       |            |          |               |
|                                   | 1                        | 1         |          | y Markets    |         |             |                                       |                 | SPX     | vs. BTC | , LTN | И          |          |               |
|                                   | US                       | US Grwth  | UK       | Germany      | Japan   | HK          | 80,000                                |                 |         |         |       |            | Manh     | 8,000         |
| 1D                                | 1%                       | 2%        | 1%       | 1%           | 1%      | 1%          | 60,000                                |                 |         |         |       |            |          | 6,000         |
| 7D                                | 1%                       | 1%        | 1%       | 0%           | 3%      | 6%          | 40,000                                |                 | ٠       |         |       | ميهام      |          | 4,000         |
| 90D                               | 4%                       | 2%        | 9%       | 6%           | 4%      | 8%          | 20,000                                | _ ;             | SPX (R  | HS) 🛑   | ВТ    | C (LHS)    |          | 2,000         |
| 365D                              | 28%                      | 39%       | 11%      | 9%           | 20%     | -15%        | 0 -                                   |                 |         |         |       |            |          | ᆜ 0<br>       |
|                                   | ı                        | 1 1       |          | sury Yields  |         | <del></del> | Commodities & FX                      |                 |         |         |       |            |          |               |
|                                   | US                       | Brazil    | UK       | Germany      | Japan   |             | _                                     | WTI             | Gas     |         | old   | USD/E      |          | JSD/JPY       |
| Last                              | 4.47%                    | 11.41%    | 4.26%    | 2.45%        | 0.89%   |             | Last                                  | 78.8            | 2.20    |         | 332   | 0.93       |          | 153.6         |
| 1d Chg                            | -0.03                    | -0.05     | 0.03     | -0.06        | -0.01   | -0.06       | 1d % Chg 0.9% 2.8% 1.0% -0.2% 0.4%    |                 |         |         |       |            | 0.4%     |               |
|                                   |                          |           |          |              |         | Vola        | atility                               |                 |         |         |       |            |          |               |
|                                   | T                        | 1 1       |          | Volatility   |         |             | Rolling 3M Annualized Volatility, LTM |                 |         |         |       |            |          |               |
|                                   | ВТС                      | ETH       | BNB      | SOL          | XRP     | DOGE        | 80%                                   | <b>–</b> S      | SPX =   | BTC     |       | ETH        |          |               |
| 30D                               | 54%                      | 65%       | 49%      | 95%          | 71%     | 101%        | ~~                                    |                 |         |         |       | بهرسر      |          |               |
| 90D                               | 63%                      | 66%       | 74%      | 91%          | 75%     | 131%        | 40%                                   |                 |         |         |       |            |          |               |
| 180D                              | 56%                      | 62%       | 64%      | 104%         | 63%     | 104%        |                                       |                 |         |         |       |            |          |               |
| 365D                              | 47%                      | 50%       | 53%      | 91%          | 93%     | 82%         | 0%                                    |                 |         |         |       |            |          |               |
|                                   |                          |           |          |              |         | Corre       | lations                               |                 |         |         |       |            |          |               |
|                                   |                          | Intra-Cry | pto Cori | relations, L | TM      |             |                                       |                 | ling 3M | Correla | tion  | s, LTM     |          |               |
|                                   | втс                      | ETH       | BNB      | SOL          | XRP     | DOGE        | 0.69 <b>vs. US</b>                    | Equities        |         |         |       | <b>—</b> B | TC -     | ETH           |
| втс                               |                          |           |          |              |         |             | 0.29                                  |                 | ALLAR.  | M       |       | <u>—</u> в |          | - LIN         |
| ETH                               | 0.81                     |           |          |              |         |             | ~~w                                   | win             | ma      | سل      | -الرب |            | W.       | and the same  |
| BNB                               | 0.56                     | 0.55      |          |              |         |             | -0.11                                 |                 |         |         |       |            |          |               |
| SOL                               | 0.62                     | 0.58      | 0.44     |              |         |             | 1.00 vs. BT                           | U               |         | ~       | _     |            |          |               |
| XRP                               |                          | 0.49      | 0.32     | 0.44         |         |             |                                       | VI              |         | 4       | 3     |            | -        |               |
|                                   | 0.43                     |           |          |              |         |             | 0.30                                  |                 |         | , P     |       | Thomas     | مهمها    |               |
| DOGE                              | 0.69                     | 0.63      | 0.44     | 0.49         | 0.42    |             | 0.20                                  | ETH 💳           | BNB     | - SOL   | - "   | ■ XRP      | <u> </u> | OGE           |