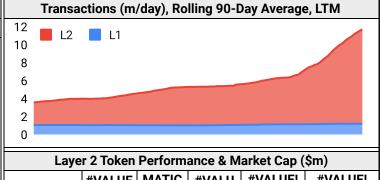

#### **Ethereum Mainnet & Layer 2s**

| Mainnet & Lay | er 2 Trar | sactions | (m/day | and L2 TVL (\$m) |
|---------------|-----------|----------|--------|------------------|
| Network       | 1d        | 30d Avg  | TVL    | Tech Type        |
| Base          | 2.3       | 2.7      | 5,630  | ORU              |
| Degen Chain   | 1.2       | 2.0      |        |                  |
| Arbitrum One  | 1.4       | 1.6      | 16,890 | ORU              |
| Ethereum      | 1.1       | 1.2      | -      | Mainnet          |
| zkSync Era    | 0.8       | 1.0      | 858    | ZKR              |
| OP Mainnet    | 0.5       | 0.6      | 7520   | ORU              |
| Blast         | 0.7       | 0.5      | 2,720  | App-specific ORU |
| Linea         | 0.3       | 0.5      | 804    | ZKR              |
| Zora          | 0.1       | 0.4      | 31     | App-specific ORU |
| Arbitrum Nova | 0.1       | 0.4      | 46     | Optimium         |

| Laye       | r 2 Token     | Perform | ance & M | arket Cap ( | \$m)    |
|------------|---------------|---------|----------|-------------|---------|
|            | <b>#VALUE</b> | MATIC   | #VALU    | #VALUE!     | #VALUE! |
| 30d Return | 0%            | -17%    | 0%       | 0%          | 0%      |
| Market Cap | #VALUE        | 6,890   | #VALU    | #VALUE!     | #VALUE! |