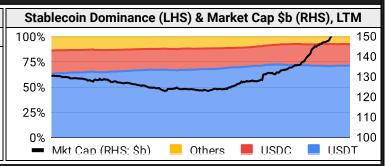

#### **Stablecoins**

| Stabl  | ecoin Ma | rket Siz | e and Volume | e, \$m     |
|--------|----------|----------|--------------|------------|
| Ticker | Price    | 1d Vol   | 20d Avg Vol  | Market Cap |
| USDT   | 1.00     | 45,034   | 53,454       | 110,901    |
| USDC   | 1.00     | 4,591    | 6,696        | 33,614     |
| DAI    | 1.00     | 607      | 610          | 5,348      |
| USDe   | 1.00     | 36       | 73           | 2,290      |
| USDD   | 1.00     | 4        | 7            | 732        |
| FRAX   | 1.00     | 13       | 30           | 648        |