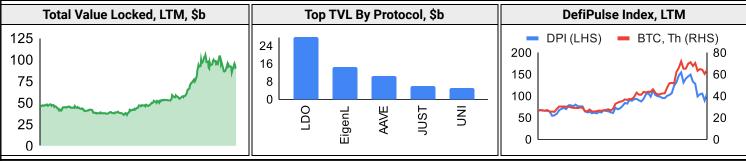

### **Category Performance**

| Category        | 7d  | 30d  | 90d  | 180d | 365d | Ecosystem | 7d | 30d  | 90d      | 180d      | 365d |
|-----------------|-----|------|------|------|------|-----------|----|------|----------|-----------|------|
| Lending         | 41% | 29%  | 77%  | 68%  | 139% | Tron      | 2% | -6%  | 31%      | 45%       | 93%  |
| CEXs            | 6%  | -4%  | 24%  | 28%  | 42%  | Cosmos    | 7% | -21% | 49%      | 129%      | 307% |
| Meme            | 3%  | -18% | 156% | 154% | 121% | Polkadot  | 5% | -21% | 38%      | 66%       | 72%  |
| Other DeFi      | 11% | -19% | 9%   | 32%  | 51%  | Avalanche | 7% | -21% | 10%      | 39%       | 66%  |
| IoT/Data/Comp.  | 4%  | -19% | 31%  | 92%  | 113% | Polygon   | 9% | -22% | 25%      | 46%       | 56%  |
| Smart Contract  | 3%  | -20% | 21%  | 65%  | 91%  | Solana    | 4% | -22% | 23%      | 67%       | 274% |
| Privacy         | 3%  | -20% | 21%  | 10%  | -1%  | BSC       | 5% | -23% | 32%      | 70%       | 79%  |
| Currency        | 3%  | -22% | 19%  | 34%  | 78%  | Ethereum  | 3% | -27% | -10%     | 0%        | 31%  |
| DEX             | 5%  | -27% | 3%   | 23%  | 96%  | 70%       |    |      | 1-Year E | 3TC Domin | ance |
| Gaming/Entertai | 1%  | -27% | 13%  | 33%  | 65%  | 50%       |    |      |          |           |      |
| Scaling         | 0%  | -27% | 2%   | 76%  | 47%  | 30%       |    |      |          |           |      |