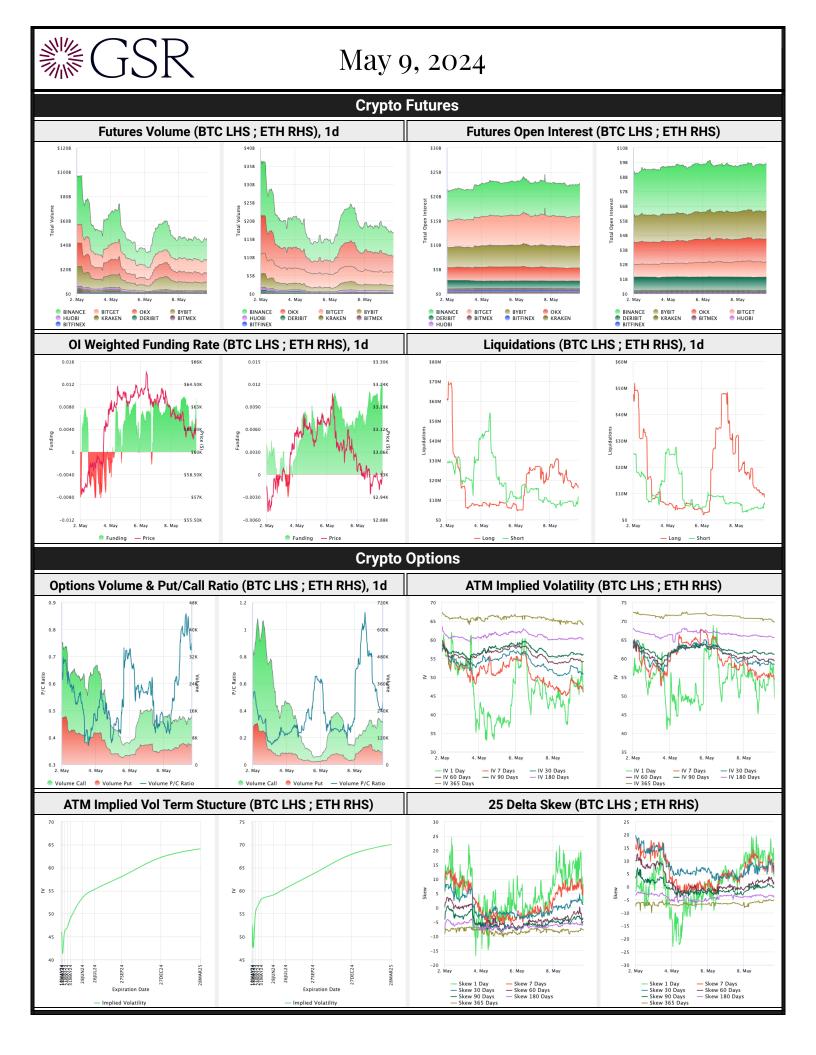

## May 9, 2024

| Crypto Leaderboard |            |        |          |     |          |      |             |           |                                         |  |  |  |
|--------------------|------------|--------|----------|-----|----------|------|-------------|-----------|-----------------------------------------|--|--|--|
| Rank               | Name       | Ticker | Price    | 24h | 7d       | 30d  | 24h Vol \$m | MC \$m    | 1-Year Chart                            |  |  |  |
| 1                  | Bitcoin    | BTC    | \$62,542 | 0%  | 6%       | -9%  | 26,039      | 1,232,405 |                                         |  |  |  |
| 2                  | Ethereum   | ETH    | \$3,021  | 0%  | 1%       | -14% | 11,352      | 363,175   |                                         |  |  |  |
| 3                  | Tether     | USDT   | \$1.00   | 0%  | 0%       | 0%   | 33,967      | 111,068   | ~~~~~~~~~~~~~~~~~~~~~~~~~~~~~~~~~~~~~~  |  |  |  |
| 4                  | BNB        | BNB    | \$597    | 3%  | 7%       | 3%   | 1,535       | 92,166    | ~                                       |  |  |  |
| 5                  | Solana     | SOL    | \$148    | 2%  | 7%       | -14% | 2,670       | 66,367    |                                         |  |  |  |
| 6                  | USD Coin   | USDC   | \$1.00   | 0%  | 0%       | 0%   | 4,817       | 33,095    | mmmm                                    |  |  |  |
| 7                  | XRP Ledger | XRP    | \$0.52   | -2% | 0%       | -16% | 1,005       | 28,741    | m                                       |  |  |  |
| 8                  | Lido stETH | STETH  | \$3,017  | 0%  | 1%       | -14% | 58          | 28,277    |                                         |  |  |  |
| 9                  | Toncoin    | TON    | \$6.29   | 8%  | 23%      | -6%  | 453         | 21,904    | ~~~~~~~~~~~~~~~~~~~~~~~~~~~~~~~~~~~~~~~ |  |  |  |
| 10                 | Dogecoin   | DOGE   | \$0.15   | 1%  | 13%      | -21% | 1,153       | 21,600    |                                         |  |  |  |
|                    |            |        | T 0 D    |     | <b>.</b> | T 10 | 0 Takana    |           |                                         |  |  |  |