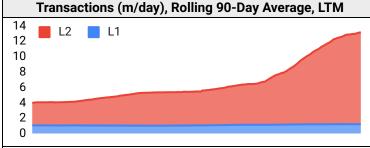

----------------|
| Network       | 1d        | 30d Avg  | TVL    | Tech Type          |
| Base          | 2.6       | 2.2      |        | Optimistic Rollup  |
| Arbitrum One  | 2.0       | 2.1      |        | Optimistic Rollup  |
| Ethereum      | 1.1       | 1.1      | -      | mainnet            |
| Degen Chain   | 0.0       | 1.0      |        |                    |
| Linea         | 0.5       | 0.7      |        | ZK Rollup          |
| zkSync Era    | 0.5       | 0.7      |        | ZK Rollup          |
| Blast         | 0.8       | 0.6      |        | Optimistic Rollup  |
| Apex          | 1.1       | 0.6      |        | Validium           |
| OP Mainnet    | 0.4       | 0.5      |        | Optimistic Rollup  |
| Scroll        | 0.3       | 0.3      |        | ZK Rollup          |



| Laye       | r 2 Token | Perform | ance & N | larket Cap | (\$b) |
|------------|-----------|---------|----------|------------|-------|
|            | MATIC     | IMX     | STX      | MNT        | ARB   |
| 24h Return | -1%       | +0.53%  | -1%      | -2%        | -1%   |
| Market Cap | 6.4       | 4.0     | 3.3      | 3.0        | 1.2   |

#### **NFTs and DAOs**

| NFT Co            | llection | Stats (\$; | Volume  | , MC in \$ | m)         | DAG          | O Treasury | / Amount | (\$m) and | Composition | 1     |
|-------------------|----------|------------|---------|------------|------------|--------------|------------|----------|-----------|-------------|-------|
| Collection        | Floor    | % Listed   | 3M Ret. | 3M Vol     | Market Cap | DAO          | Treasury   | Stables