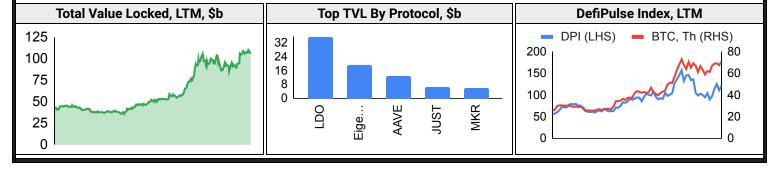

| 97%  |  |  |  |  |  |  |
| CEXs            | 0%   | -2%  | -17% | 13%  | 68%       | Tron         | 1%   | -7%                  | -21%     | 28%      | 83%  |  |  |  |  |  |  |
| Other DeFi      | -6%  | -4%  | -32% | 9%   | 94%       | Cosmos       | -7%  | -10%                 | -36%     | 35%      | 236% |  |  |  |  |  |  |
| Smart Contract  | -8%  | -7%  | -34% | 23%  | 136%      | 70%          |      |                      | 1-Year E | TC Domin | ance |  |  |  |  |  |  |
| Scaling         | -11% | -9%  | -45% | 24%  | 72%       | 50%          |      |                      |          |          |      |  |  |  |  |  |  |
| Privacy         | -17% | -13% | -39% | -16% | 5%        | 30%          |      |                      |          |          |      |  |  |  |  |  |  |

#### DeFi





XRP

0.43

0.47

0.31

0.44

# June 10, 2024

| Product