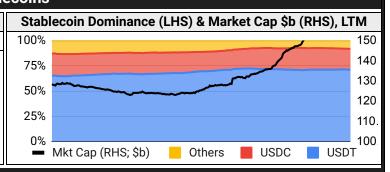

|                      |                          |           | 0.41     |             |          |           | 1.00 <b>vs.</b>                                          | BTC         | <del>,</del> |         | ,        |       |             |        |                |



### June 10, 2024

#### **Stablecoins** Stablecoin Market Size and Volume, \$m Ticker Price 1d Vol 20d Avg Vol **Market Cap** USDT 1.00 43,727 60,719 112,454 **USDC** 1.00 3,329 5,521 32,134 DAI 1.00 409 315 5,347 **USDe** 1.00 171 111 3,106 **USDD** 1.00 13 6 730 1.00 **FRAX** 17 648 24



#### **Ethereum Mainnet & Layer 2s**

| Mainnet & Lay | er 2 Trar | sactions | (m/day | ) and L2 TVL (\$m) |
|---------------|-----------|----------|--------|--------------------|
| Network       | 1d        | 30d Avg  | TVL    | Tech Type          |
| Base          | 2.6       | 2.2      |        | Optimistic Rollup  |
| Arbitrum One  | 2.0       | 2.1      |        | Optimistic Rollup  |
| Ethereum      | 1.1       | 1.1      | -      | mainnet            |
| Degen Chain   | 0.0       | 1.0      |        |                    |
| Linea         | 0.5       | 0.7      |        | ZK Rollup          |
| zkSync Era    | 0.5       | 0.7      |        | ZK Rollup          |
| Blast         | 0.8       | 0.6      |        | Optimistic Rollup  |
| Apex          | 1.1       | 0.6      |        |