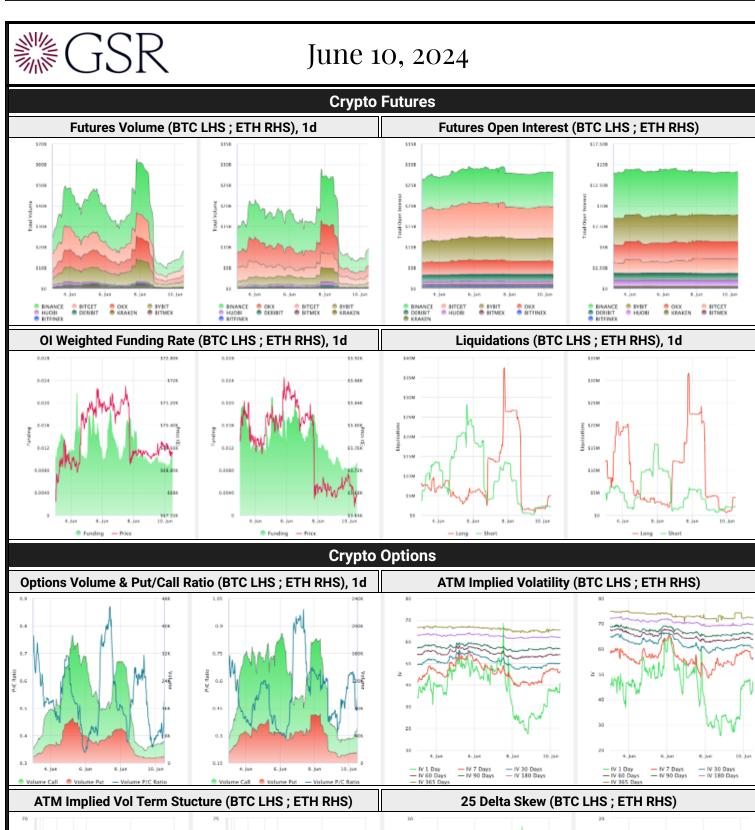

# June 10, 2024

|      | Crypto Leaderboard |        |          |     |     |     |             |           |              |  |
|------|--------------------|--------|----------|-----|-----|-----|-------------|-----------|--------------|--|
| Rank | Name               | Ticker | Price    | 24h | 7d  | 30d | 24h Vol \$m | MC \$m    | 1-Year Chart |  |
| 1    | Bitcoin            | BTC    | \$69,434 | 0%  | 1%  | 14% | 15,438      | 1,368,574 |              |  |
| 2    | Ethereum           | ETH    | \$3,673  | -1% | -2% | 26% | 7,664       | 441,376   |              |  |
| 3    | Tether             | USDT   | \$1.00   | 0%  | 0%  | 0%  | 27,508      | 112,351   | -            |  |
| 4    | BNB                | BNB    | \$639    | -6% | 2%  | 8%  | 1,525       | 98,570    |              |  |
| 5    | Solana             | SOL    | \$159    | 0%  | -3% | 10% | 1,431       | 73,460    |              |  |
| 6    | Lido stETH         | STETH  | \$3,671  | -1% | -2% | 26% | 52          | 34,962    |              |  |
| 7    | USD Coin           | USDC   | \$1.00   | 0%  | 0%  | 0%  | 3,039       | 32,091    | my m         |  |
| 8    | XRP Ledger         | XRP    | \$0.50   | 0%  | -4% | -2% | 706         | 27,578    | 1            |  |
| 9    | Dogecoin           | DOGE   | \$0.14   | -1% | -9% | 1%  | 628         | 20,969    |              |  |
| 10   | Toncoin            | TON    | \$7.1    | -1% | 4%  | 3%  | 215         | 17,270    |              |  |