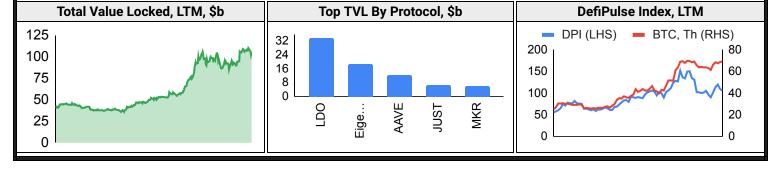

| -11% | -1% | -28% | 2%   | 28%        | Ethereum  | -13% | 6%  | -38%     | -3%      | 60%  |
| DEX             | -14% | -1% | -43% | -2%  | 134%       | Polkadot  | -13% | -3% | -32%     | 34%      | 99%  |
| Currency        | -9%  | -2% | -22% | 21%  | 96%        | Tron      | 0%   | -6% | -21%     | 28%      | 81%  |
| Gaming/Entertai | -15% | -2% | -44% | 0%   | 118%       | Cosmos    | -10% | -7% | -34%     | 37%      | 247% |
| CEXs            | -5%  | -3% | -20% | 15%  | 66%        | 70%       | -    |     | 1-Year B | TC Domin | ance |
| Smart Contract  | -11% | -7% | -35% | 23%  | 135%       | 50%       |      |     | ~        |          |      |
| Scaling         | -14% | -9% | -45% | 24%  | 66%        | 30%       |      |     |          |          |      |

### DeFi





XRP

0.43

0.47

0.32

0.44

# June 12, 2024

|                       | // June 12, 2024                        |                 |          |                   |                    |               |                            |                 |