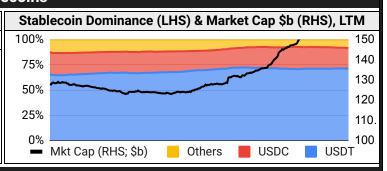

|         |            |                        |          |                        |



### June 12, 2024

#### **Stablecoins** Stablecoin Market Size and Volume, \$m Ticker Price 1d Vol 20d Avg Vol **Market Cap** USDT 1.00 64,404 58,770 112,471 **USDC** 32,292 1.00 5,834 5,292 DAI 1.00 311 303 5,348 **USDe** 104 152 3,398 1.00 **USDD** 1.00 10 7 731 1.00 **FRAX** 39 648 30



#### **Ethereum Mainnet & Layer 2s**

| Mainnet & Lay | er 2 Trar | sactions | s (m/day | ) and L2 TVL (\$m) |
|---------------|-----------|----------|----------|--------------------|
| Network       | 1d        | 30d Avg  | TVL      | Tech Type          |
| Base          | 2.9       | 2.2      |          | Optimistic Rollup  |
| Arbitrum One  | 2.3       | 2.2      |          | Optimistic Rollup  |
| Ethereum      | 1.2       | 1.2      | -        | mainnet            |
| Degen Chain   | 0.1       | 1.0      |          |                    |
| Linea         | 0.4       | 0.7      |          | ZK Rollup          |
| Blast         | 0.8       | 0.7      |          | Optimistic Rollup  |
| Apex          | 0.9       | 0.7      |          | Validium           |
| ZKsync Era    | 0.8       |