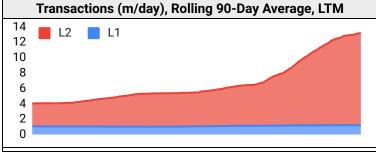

twork       | 1d        | 30d Avg  | TVL      | Tech Type          |
| Base          | 2.9       | 2.2      |          | Optimistic Rollup  |
| Arbitrum One  | 2.3       | 2.2      |          | Optimistic Rollup  |
| Ethereum      | 1.2       | 1.2      | -        | mainnet            |
| Degen Chain   | 0.1       | 1.0      |          |                    |
| Linea         | 0.4       | 0.7      |          | ZK Rollup          |
| Blast         | 0.8       | 0.7      |          | Optimistic Rollup  |
| Apex          | 0.9       | 0.7      |          | Validium           |
| ZKsync Era    | 0.8       | 0.7      |          | ZK Rollup          |
| OP Mainnet    | 0.5       | 0.5      |          | Optimistic Rollup  |
| Mantle        | 0.6       | 0.3      |          | Optimium           |



| Laye       | Layer 2 Token Performance & Market Cap (\$b) |        |        |        |        |  |  |  |  |
|------------|----------------------------------------------|--------|--------|--------|--------|--|--|--|--|
|            | MATIC                                        | IMX    | STX    | MNT    | ARB    |  |  |  |  |
| 24h Return | +2.57%                                       | +6.24% | +11.91 | +2.85% | +5.73% |  |  |  |  |
| Market Cap | 6.3                                          | 3.9    | 3.5    | 3.0    | 1.3    |  |  |  |  |

#### **NFTs and DAOs**

| NFT Co            | llection | Stats (\$; | Volume  | , MC in \$ | m)         | DAO Treasury Amount (\$m) and Composition |          |         |         |            |       |
|-------------------|----------|------------|