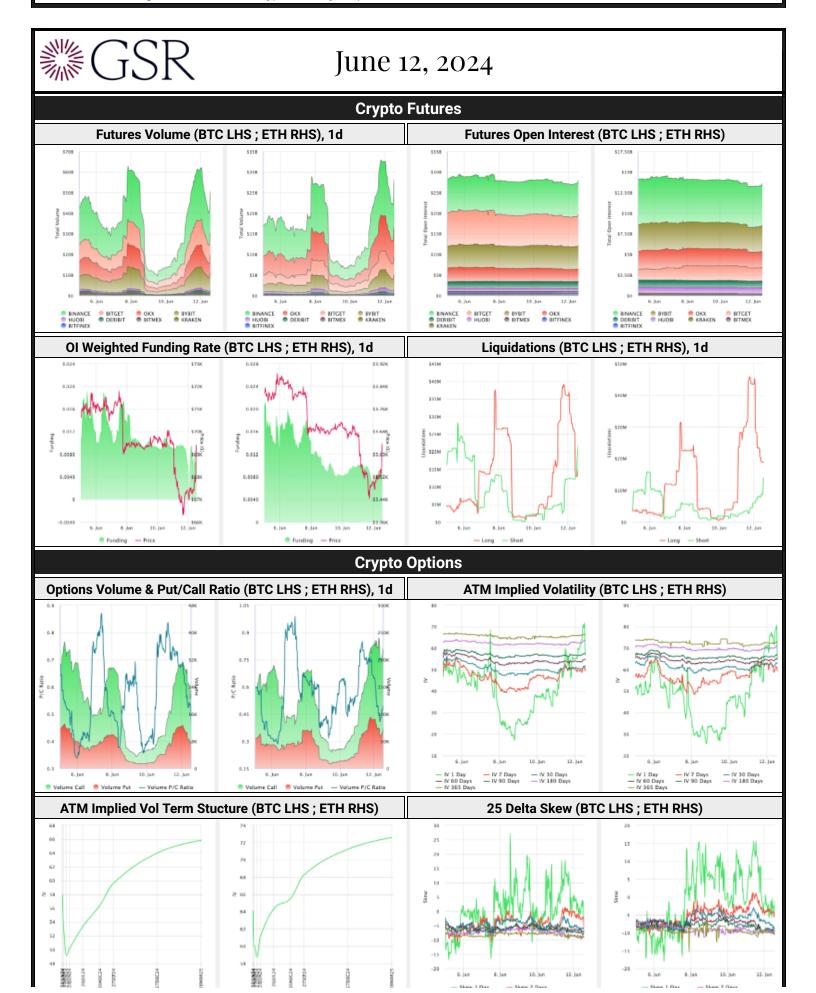

# June 12, 2024

|      | Crypto Leaderboard |        |          |     |      |     |             |           |                           |
|------|--------------------|--------|----------|-----|------|-----|-------------|-----------|---------------------------|
| Rank | Name               | Ticker | Price    | 24h | 7d   | 30d | 24h Vol \$m | MC \$m    | 1-Year Chart              |
| 1    | Bitcoin            | BTC    | \$69,489 | 4%  | -2%  | 10% | 27,104      | 1,369,726 |                           |
| 2    | Ethereum           | ETH    | \$3,622  | 3%  | -6%  | 23% | 17,497      | 435,913   |                           |
| 3    | Tether             | USDT   | \$1.00   | 0%  | 0%   | 0%  | 44,308      | 112,938   | - $$ $$ $$ $$ $$ $$ $$ $$ |
| 4    | BNB                | BNB    | \$629    | 4%  | -10% | 6%  | 1,572       | 96,704    |                           |
| 5    | Solana             | SOL    | \$160    | 6%  | -8%  | 9%  | 3,060       | 73,772    |                           |
| 6    | Lido stETH         | STETH  | \$3,620  | 3%  | -6%  | 23% | 94          | 34,462    |                           |
| 7    | USD Coin           | USDC   | \$1.00   | 0%  | 0%   | 0%  | 6,944       | 32,379    | my my                     |
| 8    | XRP Ledger         | XRP    | \$0.49   | 3%  | -6%  | -2% | 1,183       | 27,405    | 1                         |
| 9    | Dogecoin           | DOGE   | \$0.15   | 5%  | -11% | -2% | 1,212       | 21,073    |                           |
| 10   | Toncoin            | TON    | \$7.23   | 7%  | 1%   | 3%  | 351         | 17,579    |                           |