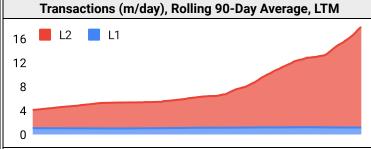

### DeFi

BNB

SOL

XRP

DOGE

0.58

0.66

0.61

0.73

0.56

0.58

0.58

0.64

0.45

0.40

0.46

0.48

0.54

0.58