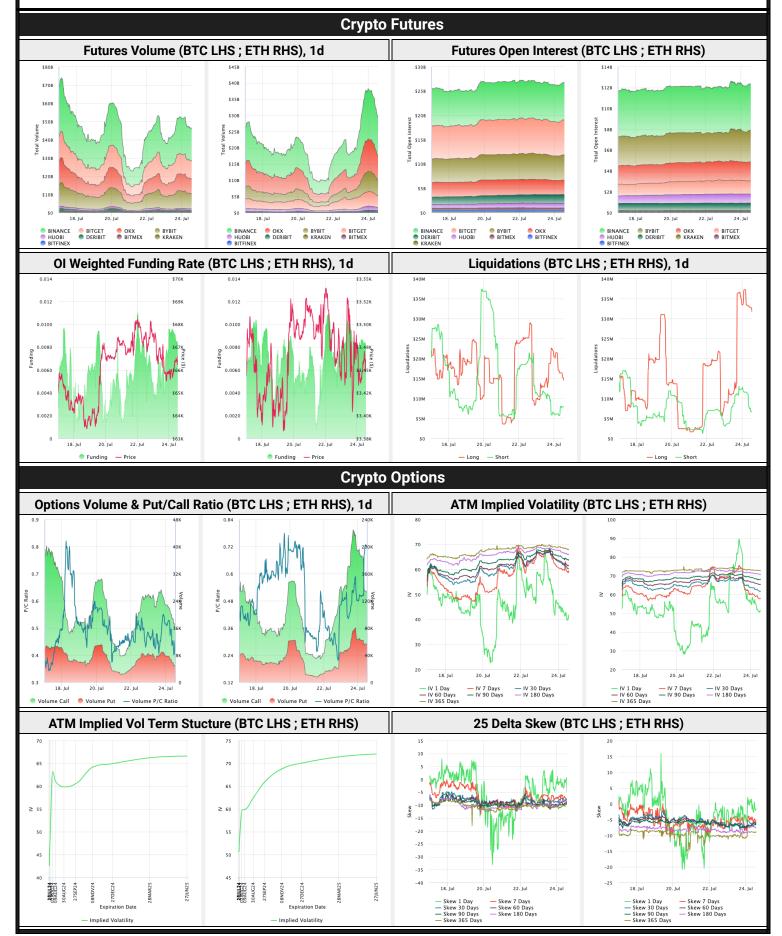

er landmark approval - Blockworks

Ether ETFs See \$107M Inflows on Day One as Trading Volume Tops \$1B - CoinDesk

US Vice President Kamala Harris Reportedly Mulling Bitcoin 2024 Conference Appearance - News Bytes Bitcoin News - Bitcoin.com News

Mt. Gox shifts \$2.5B in Bitcoin to unknown wallet, repayments top 40% - Cointelegraph

Bitcoin ETFs Break Inflow Streak as Traders Look to Trump's Nashville Appearance for Volatility - CoinDesk

<u>Lightning Labs eyes improving stablecoin settlement with launch of updated Taproot Assets - The Block</u>

What Does Kamala Harris' (Presumptive) Nomination Mean for Crypto This Election? - CoinDesk

Harris VP short list shows mixed support for crypto issues - Blockworks

Polymarket hits new all-time high in July trading volumes: Dune - Blockworks







#### **About GSR**

GSR has over a decade of extensive experience in the crypto market, serving as a trusted liquidity provider and active, multi-stage investor. Our suite of services includes OTC Trading, Derivatives, and Market Making. GSR is actively involved in every major sector of the digital asset ecosystem, working with token issuers, institutional investors, miners, and leading trading venues.

For more information or if we can help with anything, please see gsr.io or contact us at gsr@gsr.io.

Follow GSR for more content: <u>Twitter Telegram LinkedIn</u>

#### **Authors**

Brian Rudick, Senior Strategist <u>Twitter</u> <u>Telegram</u>

#### **Required Disclosures**

This material is provided by GSR (the "Firm") solely for informational purposes, is intended only for sophistic