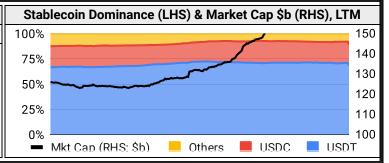

### DeFi

BNB

SOL

XRP

DOGE

0.58

0.66

0.61

0.73

0.56

0.58

0.58

0.64

0.45

0.40

0.46

0.48

0.54

0.58