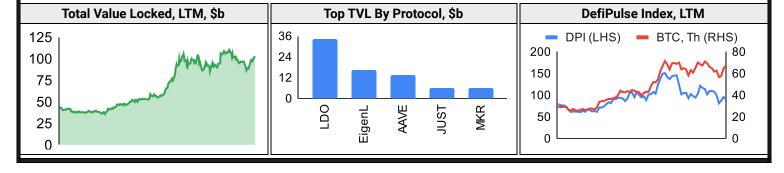

### DeFi

BNB

SOL

XRP

DOGE

0.58

0.66

0.61

0.73

0.56

0.58

0.58

0.64

0.45

0.40

0.46

0.48

0.54

0.58