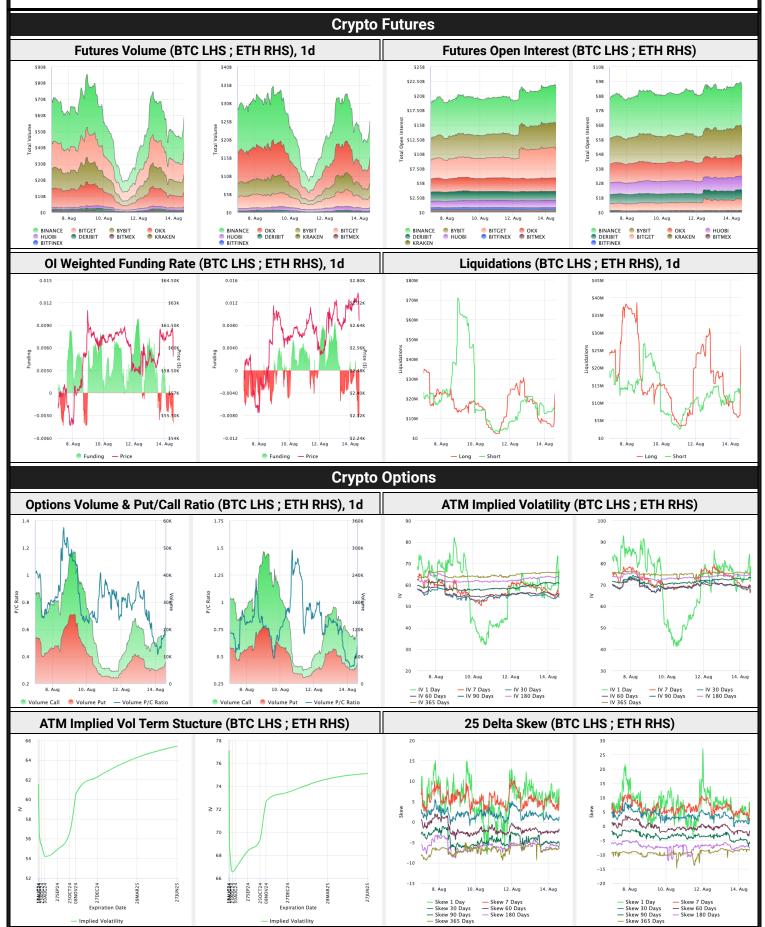

#### DeFi

| い。               | <u>ک۲</u> | <u></u>   |            | A        | ugust     | 14, 20         | 24        |         |          |          |            |          |
|------------------|-----------|-----------|------------|----------|-----------|----------------|-----------|---------|----------|----------|------------|----------|
| Trading Volume   |           |           |            |          |           |                |           |         |          |          |            |          |
| Aggregat         | e Volum   | es by Pro | oduct, \$b | ,        | Top Der   | ivatives Excha | anges, \$ | m and h | ops      | Top Spot | Exchan     | ges, \$m |
| Product          | 1d        | 7d        | 30d        | O/I      | Exchange  | 1d Vol         | O/I       | Mkr     | Tkr      | Exchange | Score      | 1d Vol   |
| Spot             | 33        | 262.56    | 1070       | n/a      | Binance   | 51,083         | 14,460    | 2.0     | 4.0      | Binance  | 9.9        | 13,052   |
| Perpetuals       | 140       | 1,030     | 4,170      | 758      | Bybit     | 22,390         | 9,118     | 2.0     | 5.5      | Coinbase | 8.2        | 2,448    |
| Futures 1 5 21 1 |           |           |            |          | OKX       | 21,307         | 4,872     | 2.0     | 5.0      | OKX      | 7.8        | 2,050    |
| Options          | 2         | 12        | 61         | n/a      | Bitget    | 18,820         | 7,304     | 2.0     | 6.0      | Bybit    | 7.6        | 5,087    |
| Daily Spot Volun | ne, Top 1 | 100 Toke  | ns Last 2  | 20d, \$b | Top Volur | me, 1d, \$m    | Top Vo    | lume, % | %20d Avg | Low Vo   | lume, %    | 20d Avg  |
| 500 - Current    | t == 3N   | M Ago -   | 6M Ag      | ,O       | USDT      | 55,160         | HNT       | Γ       | 206%     | WEET     | H          | 13%      |
| 400              |           | $\wedge$  |            | I        | BTC       | 32,145         | TON       | N       | 157%     | RSETI    | Н          | 18%      |
| 300<br>200       | ·• .      |           | _          | I        | ETH       | 17,106         | SUI       | 1       | 155%     | STETI    | Н          | 30%      |
| 100              |           |           | 11.50      | · ·      | USDC      | 6,382          | LEO       | )       | 150%     | METH     | . <b>H</b> | 30%      |
| 0                |           |           |            |          | FDUSD     | 4,843          | PYUS      | 3D      | 150%     | BRET     | Т          | 51%      |
|                  |           |           |            |          | Tradition | al Finance     |           |         |          |          |            |          |
|                  | Glob      | al Equity | Markets    | <b>,</b> |           |                |           | SPX     | vs. BTC, | LTM      |            |          |

#### **Notes & Sources**

All options data is based on Deribit and derivatives graphics are from Laevitas. Market returns are based on price returns for the following ETFs: VOO, QQQ, EWU, EWG, EWJ, and EWH. Onchain volumes are not considered and thus certain token volumes may be understated (e.g., stETH).