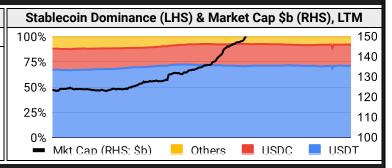

#### **Stablecoins**

| Stabl                                | ecoin Ma | arket Siz | e and Volume | e, \$m     |
|--------------------------------------|----------|-----------|--------------|------------|
| Ticker                               | Price    | 1d Vol    | 20d Avg Vol  | Market Cap |
| USDT                                 | 1.00     | 55,160    | 63,441       | 116,226    |
| USDC                                 | 1.00     | 6,382     | 7,320        | 34,566     |
| DAI                                  | 1.00     | 108       | 149          | 5,346      |
| USDe                                 | 1.00     | 53        | 94           | 3,169      |
| USDT<br>USDC<br>DAI<br>USDe<br>PYUSD | 1.00     | 35        | 23           | 758        |
| USDD                                 | 1.00     | 6         | 7            | 743        |