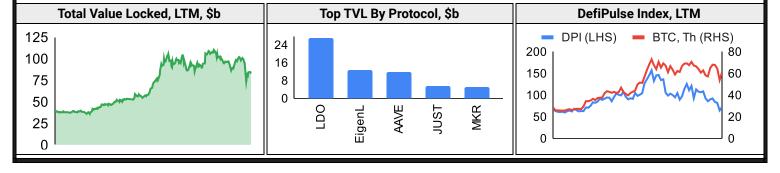

%  |  |
| DEX             | 12%                   | -19% | -33% | -33% | 51%  | Polygon   | 7%  | -24% | -39%     | -35%      | 11%  |  |
| Other DeFi      | 4%                    | -24% | -28% | -31% | 23%  | Solana    | 1%  | -25% | -39%     | -26%      | 89%  |  |
| Lending         | 10%                   | -25% | -21% | -5%  | 55%  | Polkadot  | 4%  | -27% | -46%     | -37%      | 4%   |  |
| Meme            | 6%                    | -25% | -37% | 57%  | 99%  | 70%       |     |      | 1-Year E | BTC Domin | ance |  |
| Scaling         | 8%                    | -28% | -50% | -56% | -1%  | 50%       |     |      |          |           |      |  |
| Gaming/Entertai | -1%                   | -30% | -49% | -50% | -32% | 30%       |     |      |          |           |      |  |

#### DeFi





| い。               | <u>ک۲</u> | <u></u>   |            | A        | ugust     | 14, 20         | 24        |         |          |          |            |          |
|------------------|-----------|-----------|------------|----------|-----------|----------------|-----------|---------|----------|----------|------------|----------|
| Trading Volume   |           |           |            |          |           |                |           |         |          |          |            |          |
| Aggregat         | e Volum   | es by Pro | oduct, \$b | ,        | Top Der   | ivatives Excha | anges, \$ | m and h | ops      | Top Spot | Exchan     | ges, \$m |
| Product          | 1d        | 7d        | 30d        | O/I      | Exchange  | 1d Vol         | O/I       | Mkr     | Tkr      | E