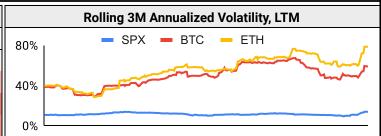

|      |     |     |           |            |      | Vola  | atility       |    |
|------|-----|-----|-----------|------------|------|-------|---------------|----|
|      |     | Ann | ualized \ | /olatility |      |       | Rolling 3M An | ır |
|      | втс | ETH | BNB       | SOL        | XRP  | DOGE  | 80% - SPX     |    |
| 30D  | 66% | 85% | 61%       | 97%        | 103% | 88%   |               |    |
| 90D  | 52% | 73% | 59%       | 87%        | 73%  | 80%   | 40%           |    |
| 180D | 59% | 69% | 67%       | 91%        | 74%  | 111%  |               |    |
| 365D | 52% | 60% | 56%       | 94%        | 63%  | 87%   | 0%            |    |
|      |     |     |           |            |      | Corre | lations       |    |