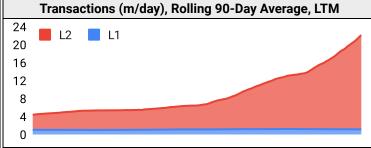

#### **Ethereum Mainnet & Layer 2s**

| Mainnet & Lay | er 2 Trai | nsactions | (m/day | and L2 TVL (\$m)  |
|---------------|-----------|-----------|--------|-------------------|
| Network       | 1d        | 30d Avg   | TVL    | Tech Type         |
| Xai           | 10.4      | 10.0      |        |                   |
| Base          | 4.0       | 3.7       |        | Optimistic Rollup |
| Proof of Play | 2.0       | 2.0       |        |                   |
| Arbitrum One  | 1.8       | 2.0       |        | Optimistic Rollup |
| Taiko         | 1.7       | 1.4       |        | Optimistic Rollup |
| Ethereum      | 1.1       | 1.1       | -      | mainnet           |
| PlayBlock     | 1.2       | 1.1       |        |                   |
| Immutable X   | 1.2       | 0.8       |        | Validium          |
| Linea         | 0.4       | 0.8       |        | ZK Rollup         |
| Blast         | 0.8       | 0.7       |        | Optimistic Rollup |