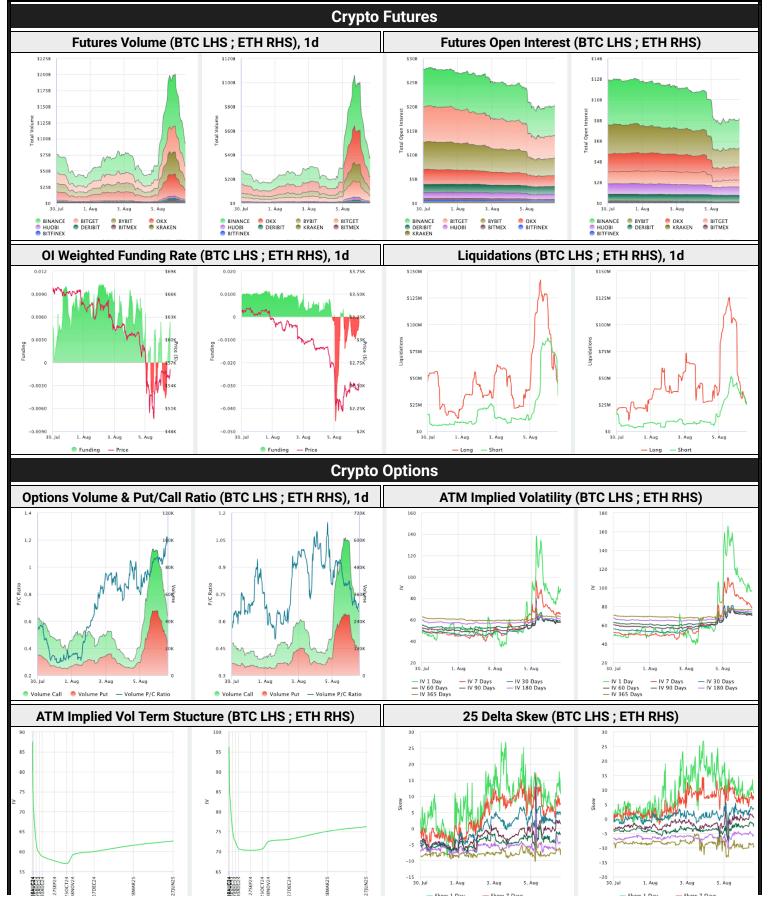

| -41%    | 21,744     | 60         | Fei Protocol                              | 279      | 0%      | 0%      | 100%       | 0%    |

#### **Crypto News**

Bitcoin Bounces to \$53K After Brutal Sell-Off Reminiscent of Covid Crash - CoinDesk

Bitcoin briefly drops below \$50,000 for the first time since February - CNBC

Bitcoin dominance hits 58% amid altcoin, stock market bloodbath - Cointelegraph

Financial markets react amid fears of U.S. economic slowdown - USA TODAY

Bitcoin bounces back as ETH ETFs notch \$49M in net inflows - Blockworks

Kamala Harris Taps Minnesota Governor Tim Walz as Running Mate - CoinDesk

Crypto Bank Anchorage Adds Custody for Solana-Based Tokens - CoinDesk

Ronin Bridge Paused, Restarted After \$12M Drained in Whitehat Hack - CoinDesk



## August 6, 2024





N N N N N Expiration Date

Implied Volatility

### August 6, 2024

#### **About GSR**

GSR has over a decade of extensive experience in the crypto market, serving as a trusted liquidity provider and active, multi-stage investor. Our suite of services includes OTC Trading, Derivatives, and Market Making. GSR is actively involved in every major sector of the digital asset ecosystem, working with token issuers, institutional investors, miners, and leading trading venues.

For more information or if we can help with anything, please see <u>gsr.io</u> or contact us at gsr@gsr.io.

Follow GSR for more content: <u>Twitter</u> <u>Telegram</u> <u>LinkedIn</u>

#### **Authors**

Brian Rudick, Senior Strategist <u>Twitter</u> <u>Telegram</u>

#### **Required Disclosures**

This material is provid