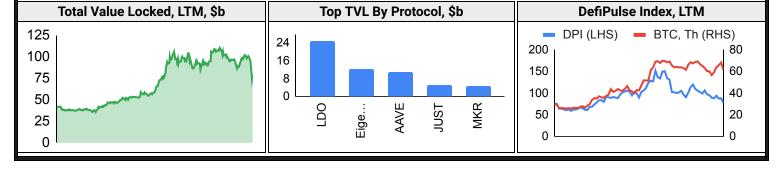

-28% | -25% | 12%  | Avalanche | -21% | -12% | -32%     | -25%      | 11%  |  |
| CEXs                | -13% | -5%  | -26% | -4%  | 23%  | Solana    | -22% | -12% | -38%     | -23%      | 89%  |  |
| Lending             | -20% | -7%  | -26% | 2%   | 43%  | BSC       | -19% | -13% | -38%     | -20%      | 32%  |  |
| Meme                | -22% | -10% | -34% | 71%  | 100% | Polkadot  | -21% | -14% | -47%     | -29%      | -1%  |  |
| DEX                 | -21% | -12% | -37% | -33% | 39%  | 70%       |      |      | 1-Year E | BTC Domin | ance |  |
| Gaming/Entertai     | -24% | -14% | -47% | -40% | 5%   | 50%       |      | ~_   |          |           |      |  |
| Scaling             | -24% | -16% | -52% | -50% | -10% | 30%       |      |      |          |           |      |  |

### DeFi





XRP

0.61

0.59

0.43

0.49

# August 6, 2024

| 3////      |                           | $\mathcal{O}_{\Gamma}$ | \        |             | 1          | iagas     | 00, 20                                | <b>4 T</b> |