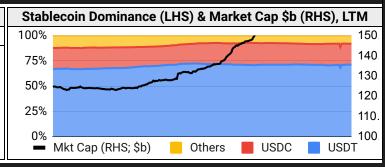

|          | No.               |               |              |  |



### August 6, 2024

#### **Stablecoins** Stablecoin Market Size and Volume, \$m Ticker Price 1d Vol 20d Avg Vol **Market Cap** USDT 1.00 95,241 64,486 114,560 **USDC** 33,991 1.00 12,017 7,358 DAI 1.00 267 161 5,348 **USDe** 142 3,170 1.00 112 USDD 1.00 8 7 740 **PYUSD** 1.00 38 15 656



#### **Ethereum Mainnet & Layer 2s**

| Mainnet & Lay | Mainnet & Layer 2 Transactions (m/day) and L2 TVL (\$m) |         |     |                   |  |  |  |  |  |  |  |  |
|---------------|---------------------------------------------------------|---------|-----|-------------------|--|--|--|--|--|--|--|--|
| Network       | 1d                                                      | 30d Avg | TVL | Tech Type         |  |  |  |  |  |  |  |  |
| Xai           | 9.3                                                     | 9.6     |     |                   |  |  |  |  |  |  |  |  |
| Base          | 3.5                                                     | 3.6     |     | Optimistic Rollup |  |  |  |  |  |  |  |  |
| Proof of Play | 1.9                                                     | 2.2