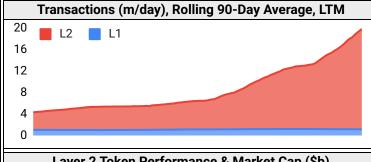

1.1                                                     | 1.1     | -   | mainnet           |  |  |  |  |  |  |  |  |
| Linea         | 0.5                                                     | 1.0     |     | ZK Rollup         |  |  |  |  |  |  |  |  |
| Blast         | 0.7                                                     | 0.7     |     | Optimistic Rollup |  |  |  |  |  |  |  |  |
| Immutable X   | 0.8                                                     | 0.6     |     | Validium          |  |  |  |  |  |  |  |  |
| OP Mainnet    | 8.0                                                     | 0.5     |     | Optimistic Rollup |  |  |  |  |  |  |  |  |
| •             |                                                         |         |     |                   |  |  |  |  |  |  |  |  |



| Laye       | r 2 Token | Perform | ance & M | larket Cap | (\$b)  |
|------------|-----------|---------|----------|------------|--------|
|            | MATIC     | IMX     | MNT      | STX        | ARB    |
| 24h Return | +7.22%    | +9.19%  | +1.89%   | +5.50%     | +6.22% |
| Market Cap | 4.0       | 2.3     | 2.0      | 1.9        | 650.5  |

#### **NFTs and DAOs**

| NFT Co             | llection | Stats (\$; | Volume, | , MC in \$ | m)         | DAO Treasury Amount (\$m) and Composition |          |         |         |            |       |
|--------------------|----------|------------|---------|------------|------------|-------------------------------------------|----------|---------|---------|------------|-------|
| Collection         | Floor    | % Listed   | 3M Ret. | 3M Vol