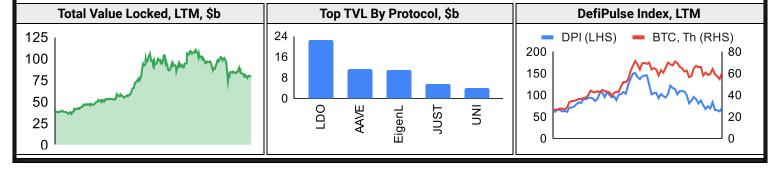

### DeFi

XRP

**DOGE** 

0.55

0.75

0.52

0.67

0.39

0.50

0.47

0.56

0.55

0.20

BNB

SOL

XRP

DOGE