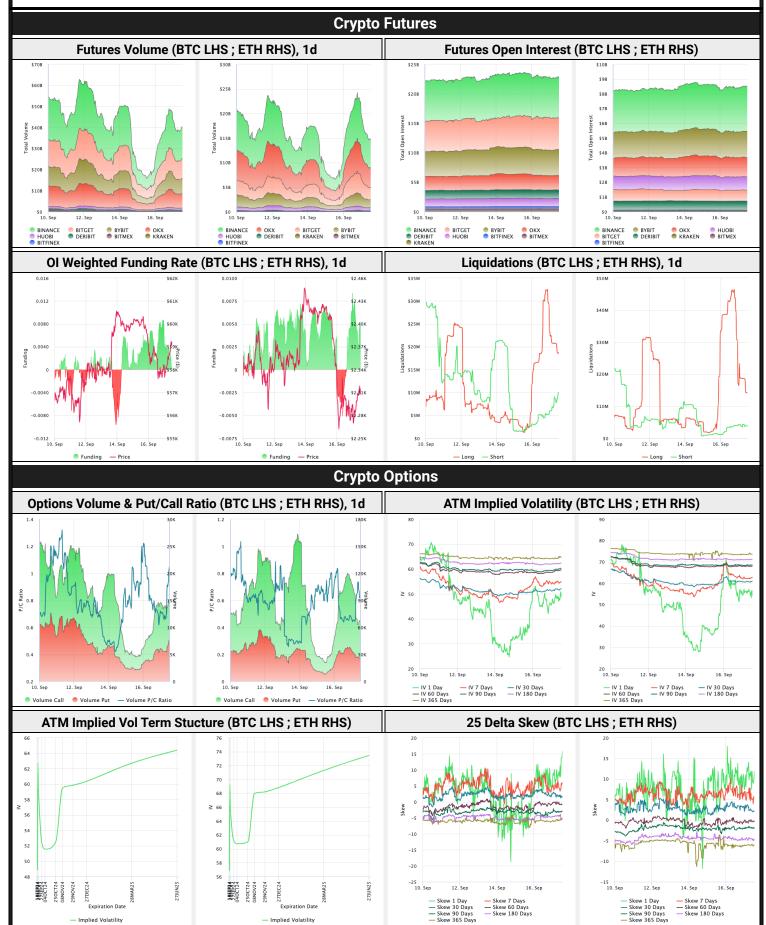

# September 17, 2024

|                                                 |                     |                 |           |                                            |              | Trading                                              | y Volume                              |            |         |                         |                        |            |             |
|-------------------------------------------------|---------------------|-----------------|-----------|--------------------------------------------|--------------|------------------------------------------------------|---------------------------------------|------------|---------|-------------------------|------------------------|------------|-------------|
|                                                 | Aggrega             | te Volum        | es by Pr  | oduct, \$b                                 |              | Top Derivatives Exchanges, \$m and bps               |                                       |            |         | Top Spot Exchanges, \$m |                        |            |             |
| Produc                                          | t                   | 1d              | 7d        | 30d                                        | O/I          | Exchange                                             | 1d Vol O/I Mkr Tkr Exchange Mkts      |            |         | 1d Vol                  |                        |            |             |
| Spot                                            |                     | 26              | 185.38    | 801.4                                      | n/a          | Binance                                              | 36,504                                | 15,448     | 2.0     | 4.0                     | Binance                | 1,652      | 2 10,767    |
| Perpetu                                         | uals                | 98              | 738       | 3,220                                      | 498          | Bybit                                                | 14,830                                | 10,090     | 2.0     | 5.5                     | Coinbase               | 402        | 1,307       |
| Futures                                         | 3                   | 0               | 8         | 16                                         | 1            | OKX                                                  | 15,050                                | 5,069      | 2.0     | 5.0                     | окх                    | 711        | 1,418       |
| Options                                         | 3                   | 1               | 8         | 40                                         | n/a          | Bitget                                               | 13,319                                | 7,551      | 2.0     | 6.0                     | Bybit                  | 992        | 3,868       |
| Daily Spot Volume, Top 100 Tokens Last 20d, \$b |                     |                 |           |                                            | Top Volu     | ume, 1d, \$m Top Volume, %20d Avg Low Volume, %20d A |                                       |            |         |                         | %20d Avg               |            |             |
| 500 - Current • 3M Ago • 6M Ago                 |                     |                 |           |                                            | USDT         | 46,411                                               | OND                                   | 0          | 333%    | MAT                     | IC                     | 32%        |             |
| 300                                             |                     |                 |           |                                            | BTC          | 28,998                                               | FTN                                   | Λ          | 205%    | RET                     | Н                      | 44%        |             |
| 200                                             |                     |                 |           | ing sa |              | ETH                                                  | 13,647                                | CK         | 3       | 196%                    | KLA                    | .Υ         | 49%         |
| 100                                             | · Committee         | ···········     |           | · ····································     | and the same | USDC                                                 | 5,127                                 | TIA        |         | 187%                    | EET                    |            | 53%         |
| 0 -                                             |                     |                 |           |                                            | -            | FDUSD                                                | 4,398                                 | SU         |         | 185%                    | FLF                    | <u> </u>   | 55%         |
|                                                 | Traditional Finance |                 |           |                                            |              |                                                      |                                       |            |         |                         |                        |            |             |
|                                                 |                     | Glob            | al Equity | Markets                                    |              |                                                      |                                       |            | SPY     | vs. BTC,                | LTM                    |            |             |
|                                                 | US                  | <b>US Grwth</b> | UK        | Germany                                    | Japan        | HK                                                   | 80,000                                |            |         | Ainh                    |                        |            | 600         |
| 1D                                              | 0%                  | 0%              | 0%        | 1%                                         | 1%           | 1%                                                   | 60,000                                |            |         |                         | AAAAAAAA               | SALL TOWN  | <b>5</b> 50 |
| 7D                                              | 3%                  | 4%              | 1%        | 2%                                         | 2%           | 1%                                                   |                                       |            |         |                         |                        | 500        |             |
| 90D                                             | 3%                  | -2%             | 6%        | 8%                                         | 6%           | 2%                                                   | 20,000                                | Whom       | SF      | Y (RHS)                 | BTC                    | (LHS)      | 450         |
| 365D                                            | 27%                 | 28%             | 14%       | 19%                                        | 12%          | -8%                                                  | 400                                   |            |         |                         |                        | <b>400</b> |             |
|                                                 | T                   |                 | ar Treas  | ury Yields                                 | 3            |                                                      |                                       |            | Com     | modities                | & FX                   |            |             |
|                                                 | US                  | Brazil          | UK        | Germany                                    | Japan        | HK                                                   |                                       | WTI        | Gas     | G                       | old USD/               | EUR        | USD/JPY     |
| Last                                            | 3.63%               | 12.01%          | 3.79%     | 2.12%                                      | 0.83%        | 2.61%                                                | Last                                  | 69.0       | 2.42    | 2 2,5                   | 98 0.9                 | 10         | 141.0       |
| 1d Chg                                          | 0.01                | 0.00            | 0.03      | 0.00                                       | 0.00         | -0.06                                                | 1d % Chg                              | 0.0%       | 2.0%    | 6 -0.                   | 4% 0.1                 | %          | 0.3%        |
|                                                 |                     |                 |           |                                            |              | Vol                                                  | atility                               |            |         |                         |                        |            |             |
|                                                 |                     | Ann             | ualized \ | /olatility                                 |              |                                                      | Rolling 3M Annualized Volatility, LTM |            |         |                         |                        |            |             |
|                                                 | втс                 | ETH             | BNB       | SOL                                        | XRP          | DOGE                                                 | 80%                                   | <b>-</b> S | SPX =   | BTC                     | - ETH                  |            | Δ.          |
| 30D                                             | 49%                 | 59%             | 45%       | 63%                                        | 49%          | 65%                                                  |                                       |            |         | گهیسیه                  |                        |            |             |
| 90D                                             | 55%                 | 66%             | 56%       | 85%                                        | 75%          | 77%                                                  | 40%                                   |            |         | ~                       |                        | 4          | ~           |
| 180D                                            | 52%                 | 66%             | 53%       | 82%                                        | 65%          | 87%                                                  |                                       |            |         |                         |                        |            |             |
| 365D                                            | 52%                 | 61%             | 57%       | 94%                                        | 62%          | 88%                                                  | 0%                                    |            |         |                         |                        |            |             |
|                                                 |                     |                 |           |                                            |              | Corre                                                | lations                               |            |         |                         |                        |            |             |
|                                                 |                     | Intra-Cry       | pto Corre | elations, L                                | TM           |                                                      |                                       | Roll       | ling 3M | I Correla               | tions, LTM             |            |             |
|                                                 | втс                 | ETH             | BNB       | SOL                                        | XRP          | DOGE                                                 | 0.70 <b>vs. US I</b>                  | Equities   |         |                         |                        | DTC -      |             |
| втс                                             |                     |                 |           |                                            |              |                                                      | 0.30                                  |            |         |                         | ا — ا                  | STC        | TETHE       |
| ETH                                             | 0.80                |                 |           |                                            |              |                                                      |                                       | Thung      |         | SAM                     | Variable of the second |            | I <b>▼</b>  |
| BNB                                             | 0.60                | 0.58            |           |                                            |              |                                                      | -0.10                                 |            |         |                         |                        |            |             |
| SOL                                             | 0.68                | 0.60            | 0.47      |                                            |              |                                                      | 1.00 vs. BT0                          |            |         |                         |                        |            |             |
|                                                 | 3.00                | 3.00            | 5.47      |                                            |              |                                                      |                                       | -          |         | 7-11-7                  | ~                      |            |             |