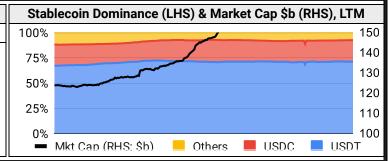

#### **Stablecoins**

| Stablecoin Market Size and Volume, \$m |       |        |             |            |  |  |  |  |  |
|----------------------------------------|-------|--------|-------------|------------|--|--|--|--|--|
| Ticker                                 | Price | 1d Vol | 20d Avg Vol | Market Cap |  |  |  |  |  |
| USDT                                   | 1.00  | 46,411 | 46,173      | 118,692    |  |  |  |  |  |
| USDC                                   | 1.00  | 5,127  | 5,163       | 35,503     |  |  |  |  |  |
| DAI                                    | 1.00  | 61     | 74          | 5,365      |  |  |  |  |  |
| USDe                                   | 1.00  | 30     | 54          | 2,614      |  |  |  |  |  |
| PYUSD                                  | 1.00  | 15     | 25          | 734        |  |  |  |  |  |
| USDD                                   | 1.00  | 3      | 3           | 732        |  |  |  |  |  |