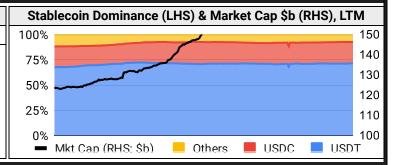

------------------------|-------|--------|-------------|------------|--|--|--|--|--|
| Ticker                                 | Price | 1d Vol | 20d Avg Vol | Market Cap |  |  |  |  |  |
| USDT                                   | 1.00  | 56,712 | 56,351      | 119,613    |  |  |  |  |  |
| USDC                                   | 1.00  | 6,106  | 5,790       | 35,543     |  |  |  |  |  |
| DAI                                    | 1.00  | 117    | 81          | 5,365      |  |  |  |  |  |
| USDe                                   | 1.00  | 174    | 57          | 2,533      |  |  |  |  |  |
| USDD                                   | 1.00  | 2      | 3           | 735        |  |  |  |  |  |
| USDT USDC DAI USDe USDD PYUSD          | 1.00  | 14     | 20          | 695        |  |  |  |  |  |



Transactions (m/day), Rolling 90-Day Average, LTM

#### **Ethereum Mainnet & Layer 2s**

| Mainnet & Lay | er 2 Trar | sactions | (m/day | and L2 TVL (\$m)  |
|---------------|-----------|----------|--------|-------------------|
| Network       | 1d        | 30d Avg  | TVL    | Tech Type         |
| Xai           | 4.9       | 214.0    |        |                   |
| Base          | 5.5       | 140.8    |        | Optimistic Rollup |
| Gravity       | 3.2       | 91.2     |        | Optimium          |
| Taiko         | 2.5       | 55.3     |        | Optimistic Rollup |
| Arbitrum One  | 2.1       | 50.7     |        | Optimistic Rollup |
| PlayBlock     | 1.5       | 37.7     |        |                   |
| PoP Apex      | 1.0       | 35.4     |        |                   |
| Ethereu