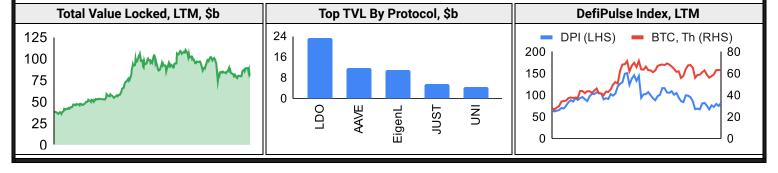

| -16% | 8%   | -10% | -58% | 31%  | Avalanche | -12% | 5%  | -5%      | -41%      | 45%  |
| Scaling              | -18% | 7%   | -14% | -64% | 22%  | Cosmos    | -20% | 3%  | -15%     | -52%      | 48%  |
| Other DeFi           | -8%  | 7%   | -7%  | -46% | 45%  | Ethereum  | -15% | 1%  | -11%     | -47%      | 1%   |
| DEX                  | -13% | 5%   | -8%  | -50% | 72%  | Tron      | -8%  | -9% | 29%      | 9%        | 112% |
| IoT/Data/Comp.       | -15% | 3%   | 0%   | -47% | 92%  | 70%       |      |     | 1-Year E | BTC Domin | ance |
| Currency             | -11% | -1%  | 4%   | -38% | 26%  | 50%       | ~~   |     |          |           |      |
| Privacy              | -25% | -19% | -19% | -46% | -22% | 30%       |      |     |          |           |      |

#### DeFi





XRP

DOGE

0.55

0.76

0.52

0.67

0.39

0.50

0.47

0.57

0.55

# October 4, 2024

| Trading Volume   Tra   |                                |                         | $O_1$     | <u> </u>                                |            |                                                                 |                              | 7, <b>–</b> 0   | <b>-</b> T    |              |                   |                  |        |                  |
|---------------------------------------------------------------------------------------------------------------------------------------------------------------------------------------------------------------------------------------------------------------------------------------------------------------------------------------------------------