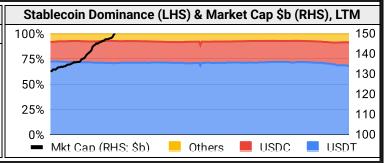

#### **Stablecoins**

| Stablecoin Market Size and Volume, \$m |       |         |             |            |  |  |  |  |  |  |
|----------------------------------------|-------|---------|-------------|------------|--|--|--|--|--|--|
| Ticker                                 | Price | 1d Vol  | 20d Avg Vol | Market Cap |  |  |  |  |  |  |
| USDT                                   | 1.00  | 321,959 | 123,459     | 138,191    |  |  |  |  |  |  |
| USDC                                   | 1.00  | 32,347  | 10,003      | 48,083     |  |  |  |  |  |  |
| USDe                                   | 1.00  | 108     | 106         | 5,790      |  |  |  |  |  |  |
| DAI                                    | 1.00  | 211     | 115         | 5,363      |  |  |  |  |  |  |
| USDT<br>USDC<br>USDe<br>DAI<br>FDUSD   | #N/A  |         |             | 1,842      |  |  |  |  |  |  |
| USD0                                   | 1.00  | #N/A    | #N/A        | 1,261      |  |  |  |  |  |  |