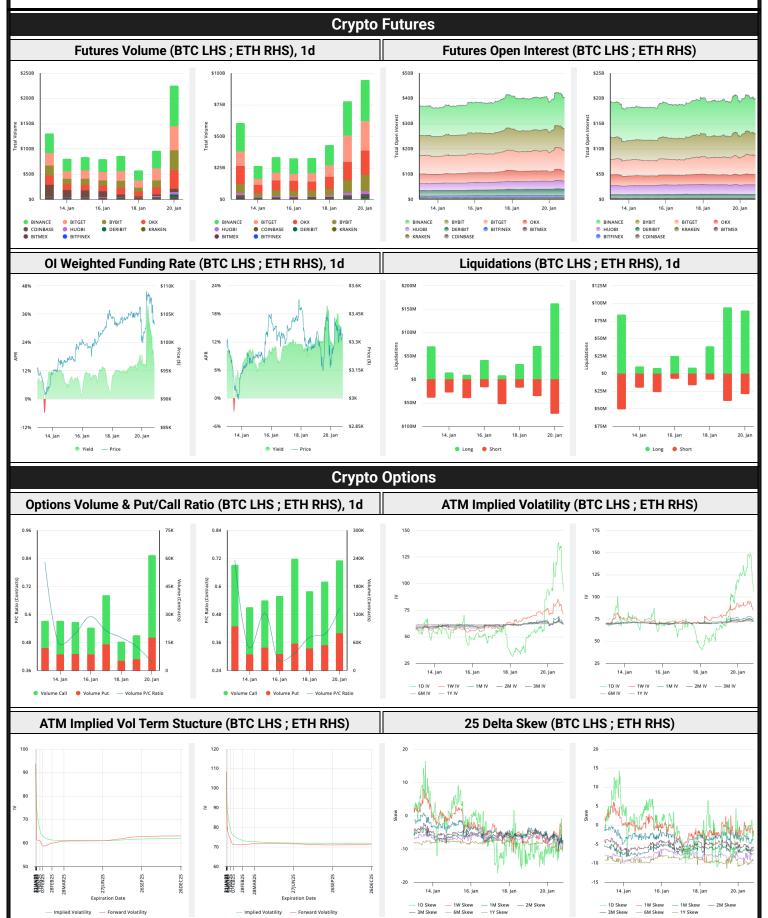

# January 20, 2025

|         |                                   |                               |                                         |             |          | Trading   | y Volume                                                 |            |             |                  |               |              |          |
|---------|-----------------------------------|-------------------------------|-----------------------------------------|-------------|----------|-----------|----------------------------------------------------------|------------|-------------|------------------|---------------|--------------|----------|
|         | Aggregate Volumes by Product, \$b |                               |                                         |             |          |           | Top Derivatives Exchanges, \$m and bps Top Spot Exchange |            |             |                  |               | nges, \$m    |          |
| Produc  |                                   | 1d                            | 7d                                      | 30d         | 0/I      | Exchange  | 1d Vol                                                   | 0/I        | Mkr         | Tkr              | Exchange      | Mkts         | 1d Vol   |
| Spot    |                                   | 209                           | 533.85                                  | 1940        | n/a      | Binance   | 235,745                                                  | 31,471     | 2.0         | 4.0              | Binance       | 1,778        | 81,852   |
| Perpetu | uals                              | 860                           | 1,870                                   | 6,090       | 1,110    | Bybit     | 106,486                                                  | 22,770     | 2.0         | 5.5              | Bybit         | 1,129        | 23,555   |
| Futures | S                                 | 1                             | 2                                       | 10          | 1        | Bitget    | 90,788                                                   | 21,096     | 2.0         | 6.0              | Coinbase      | 417          | 13,344   |
| Options | s                                 | 0                             | 1                                       | 2           | n/a      | OKX       | 95,837                                                   | 8,655      | 2.0         | 5.0              | OKX           | 850          | 16,629   |
| Daily S | Spot Volu                         | me, Top 1                     | 100 Toke                                | ens Last 2  | 20d, \$b | Top Volu  | me, 1d, \$m                                              | Top Vo     | lume, 🤉     | %20d Av          | g Low Vo      | lume,        | %20d Avg |
| 800     | Curren                            | t == 3N                       | √l Ago 🕒                                | 6M Ag       | 0        | USDT      | 321,959                                                  | SOL        | =           | 397%             | TRUN          | 1P           | 93%      |
| 600     |                                   |                               |                                         |             |          | BTC       | 140,743                                                  | OKE        | 3           | 384%             | BGE           | }            | 98%      |
| 400     |                                   |                               | _ ^                                     |             | /        | ETH       | 63,642                                                   | WBT        | C           | 378%             | VIRTL         |              | 99%      |
| 200     | G                                 | ***************************** | 1 2 2 2 2 2 2 2 2 2 2 2 2 2 2 2 2 2 2 2 | *********   | \$5555°  | USDC      | 32,347                                                   | LINI       |             | 350%             | RET           |              | 106%     |
| 0 -     |                                   |                               |                                         |             |          | SOL       | 29,540                                                   | BON        | K           | 334%             | LEC           |              | 127%     |
|         |                                   |                               |                                         |             |          | Tradition | al Finance                                               |            |             |                  |               |              |          |
|         |                                   | Glob                          | al Equity                               | Markets     |          |           |                                                          |            | SPY         | vs. BTC,         | , LTM         |              |          |
|         | US                                | US Grwth                      | UK                                      | Germany     | Japan    | HK        | 125,000                                                  |            |             |                  |               |              | 650      |
| 1D      | 1%                                | 2%                            | 1%                                      | 1%          | 1%       | 2%        |                                                          |            |             |                  |               | 600<br>550   |          |
| 7D      | 3%                                | 3%                            | -1%                                     | 3%          | 1%       | 4%        | 50,000                                                   |            |             |                  |               | 500          |          |
| 90D     | 2%                                | 6%                            | -2%                                     | -1%         | -6%      | -10%      | 25,000                                                   |            | <b>—</b> SF | PY (RHS)         | BTC           | (LHS)        | 450      |
| 365D    | 25%                               | 26%                           | 7%                                      | 15%         | 1%       | 5%        | 0 400                                                    |            |             |                  |               | <b>─</b> 400 |          |
|         | 10-Year Treasury Yields           |                               |                                         |             |          |           |                                                          |            | Com         | modities         | & FX          |              |          |
|         | US                                | Brazil                        | UK                                      | Germany     | Japan    | HK        |                                                          | WTI        | Gas         | G G              | old USD/      | EUR          | USD/JPY  |
| Last    | 4.58%                             | 15.11%                        | 4.71%                                   | 2.50%       | 1.19%    | 3.86%     | Last                                                     | 76.4       | 3.83        | 3 (              | 0.9           | 6            | 155.6    |
| 1d Chg  | -0.03                             | 0.07                          | 0.05                                    | 0.01        | 0.00     | -0.06     | 1d % Chg                                                 | -1.3%      | -3.09       | <del>%</del> 49. | .1% -1.3      | %            | -0.4%    |
|         |                                   |                               |                                         |             |          | Vol       | atility                                                  |            |             |                  |               |              |          |
|         |                                   | Ann                           | ualized \                               | /olatility  |          |           |                                                          | Rolling    | 3M An       | nualized         | Volatility, I | TM           |          |
|         | втс                               | ETH                           | XRP                                     | SOL         | BNB      | DOGE      | 80%                                                      | <b>-</b> S |             | <b>B</b> TC      | ETH           |              |          |
| 30D     | 46%                               | 65%                           | 106%                                    | 100%        | 44%      | 100%      | 00%                                                      | حسم        | =           |                  |               | 7            | ~~~~     |
| 90D     | 52%                               | 71%                           | 131%                                    | 88%         | 55%      | 126%      | 40%                                                      |            |             | There            |               | ~\/          |          |
| 180D    | 52%                               | 69%                           | 105%                                    | 81%         | 52%      | 104%      |                                                          |            |             |                  |               |              |          |
| 365D    | 53%                               | 65%                           | 88%                                     | 83%         | 58%      | 104%      | 0%                                                       |            |             |                  |               |              |          |
|         |                                   |                               |                                         |             |          | Corre     | lations                                                  |            |             |                  |               |              |          |
|         |                                   | Intra-Cry                     | nto Corr                                | elations, I | ITM      |           |                                                          | Roll       | ling 3M     | 1 Correla        | itions, LTM   |              |          |
|         | втс                               | ETH                           | XRP                                     | SOL         | BNB      | DOGE      | 0.77  vs. US E                                           |            | 9 514       | . 5511610        | El IVI        |              |          |
| втс     |                                   |                               |                                         |             | <u> </u> | 1         | 1                                                        | •          |             | - A              |               | TCL.         | ETH      |
| ETH     | 0.80                              | ı                             |                                         |             |          |           | 0.37                                                     |            |             | Mary Mary        |               |              | ~        |
|         |                                   |                               |                                         |             |          |           | -0.03                                                    |            |             |                  |               |              |          |
| XRP     | 0.44                              | 0.43                          |                                         | ı           |          |           | 1.00 vs. BTC                                             |            |             |                  |               |              |          |
| SOL     | 0.73                              | 0.67                          | 0.38                                    |             |          |           | -C7-M                                                    | 1          |             |                  |               | 1            |          |
| BNB     | 0.65                              | 0.64                          | 0.31                                    | 0.59        |          |           |                                                          | A PARTIES  |             |                  | المسلم        | $\Lambda$    | لهمها    |