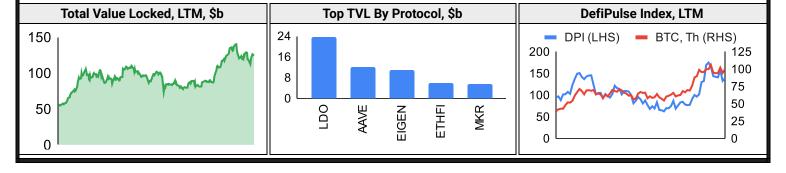

#### **Stablecoins**

| Stablecoin Market Size and Volume, \$m |       |         |             |            |  |  |  |  |  |  |
|----------------------------------------|-------|---------|-------------|------------|--|--|--|--|--|--|
| Ticker                                 | Price | 1d Vol  | 20d Avg Vol | Market Cap |  |  |  |  |  |  |
| USDT                                   | 1.00  | 321,959 | 123,459     | 138,191    |  |  |  |  |  |  |
| USDC                                   | 1.00  | 32,347  | 10,003      | 48,083     |  |  |  |  |  |  |
| USDe                                   | 1.00  | 108     | 106         | 5,790      |  |  |  |  |  |  |
| DAI                                    | 1.00  | 211     | 115         | 5,363      |  |  |  |  |  |  |
| USDT<br>USDC<br>USDe<br>DAI<br>FDUSD   | #N/A  |         |             | 1,842      |  |  |  |  |  |  |
| USD0                                   | 1.00  | #N/A    | #N/A        | 1,261      |  |  |  |  |  |  |