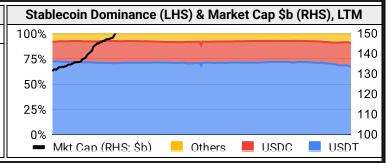

## **Stablecoins**

| Stabl                                        | ecoin Ma | arket Size | e and Volume | e, \$m     |
|----------------------------------------------|----------|------------|--------------|------------|
| Ticker                                       | Price    | 1d Vol     | 20d Avg Vol  | Market Cap |
| USDT                                         | 1.00     | 212,124    | 128,215      | 138,289    |
| USDC                                         | 1.00     | 18,229     | 10,399       | 48,275     |
| USDe                                         | 1.00     | 152        | 111          | 5,749      |
| DAI                                          | 1.00     | 220        | 119          | 5,366      |
| FDUSD                                        |          |            |              | 1,794      |
| USDT<br>USDC<br>USDe<br>DAI<br>FDUSD<br>USD0 | 1.00     |            |              | 1,256      |