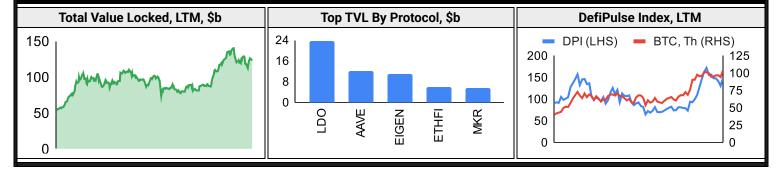

2%  |
| Smart Contract  | 0%  | -2% | 51%  | 41%  | 38%     | Polkadot  | -8%  | -2%  | 25%      | 14%       | 9%   |
| DEX             | 0%  | -3% | 50%  | 48%  | 42%     | Polygon   | -5%  | -5%  | 28%      | 22%       | 6%   |
| Lending         | 5%  | -4% | 37%  | 40%  | 63%     | Cosmos    | -12% | -10% | 2%       | -8%       | -16% |
| Privacy         | -7% | -5% | 41%  | 35%  | 31%     | BSC       | -10% | -13% | -5%      | -8%       | -9%  |
| IoT/Data/Comp.  | -3% | -6% | 30%  | 16%  | 10%     | 80%       |      |      | 1-Year E | BTC Domin | ance |
| Gaming/Entertai | -8% | -6% | 33%  | 26%  | -1%     | 65%       |      |      |          |           |      |
| Scaling         | -3% | -8% | 20%  | 5%   | -27%    | 50%       |      |      |          |           | 7    |

## DeFi





1D

7D

90D

365D

2%

3%

6%

26%

1%

3%

2%

25%

1%

-1%

-2%

7%

# January 21, 2025

#### Trading Volume Aggregate Volumes by Product, \$b Top Derivatives Exchanges, \$m and bps Top Spot Exchanges, \$m **Product** 1d 7d 30d 0/1 **Exchange** 1d Vol 0/1 Mkr Tkr Exchange Mkts 1d Vol 137 673.59 1950 Binance 139,975 31,652 2.0 **Binance** 1,780 Spot n/a 4.0 49,224 Perpetuals 478 2,410 6,340 1.170 Bybit 64,769 22,763 2.0 5.5 **Bybit** 1,130 15,027 **Futures** 1 3 9 1 OKX 57.773 8,652 2.0 5.0 Coinbase 418 8,129 0 1 2 2.0 OKX **Options** n/a Bitget 52,123 21,146 6.0 854 9.768 Daily Spot Volume, Top 100 Tokens Last 20d, \$b Top Volume, 1d, \$m Top Volume, %20d Avg Low Volume, %20d Avg Current • • 3M Ago **USDT** 212,124 **VET** 267% **FET** 0% 600



2%

4%

-10% 5% 100,000

75,000

| -