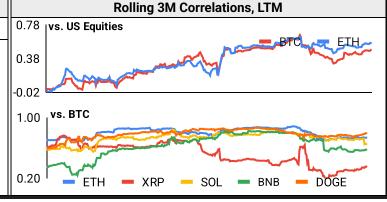

|      |                                |      |      |      |      | Corre | lations        |  |  |  |  |  |  |
|------|--------------------------------|------|------|------|------|-------|----------------|--|--|--|--|--|--|
|      | Intra-Crypto Correlations, LTM |      |      |      |      |       |                |  |  |  |  |  |  |
|      | втс                            | ETH  | XRP  | SOL  | BNB  | DOGE  | 0.78           |  |  |  |  |  |  |
| втс  |                                |      |      |      |      |       | 0.38           |  |  |  |  |  |  |
| ETH  | 0.80                           |      |      |      |      |       |                |  |  |  |  |  |  |
| XRP  | 0.44                           | 0.43 |      |      |      |       | -0.02 <b>=</b> |  |  |  |  |  |  |
| SOL  | 0.72                           | 0.66 | 0.38 |      |      |       | 1.00           |  |  |  |  |  |  |
| BNB  | 0.65                           | 0.63 | 0.31 | 0.58 |      |       |                |  |  |  |  |  |  |
| DOGE | 0.78                           | 0.67 | 0.44 | 0.61 | 0.51 |       | 0.20           |  |  |  |  |  |  |