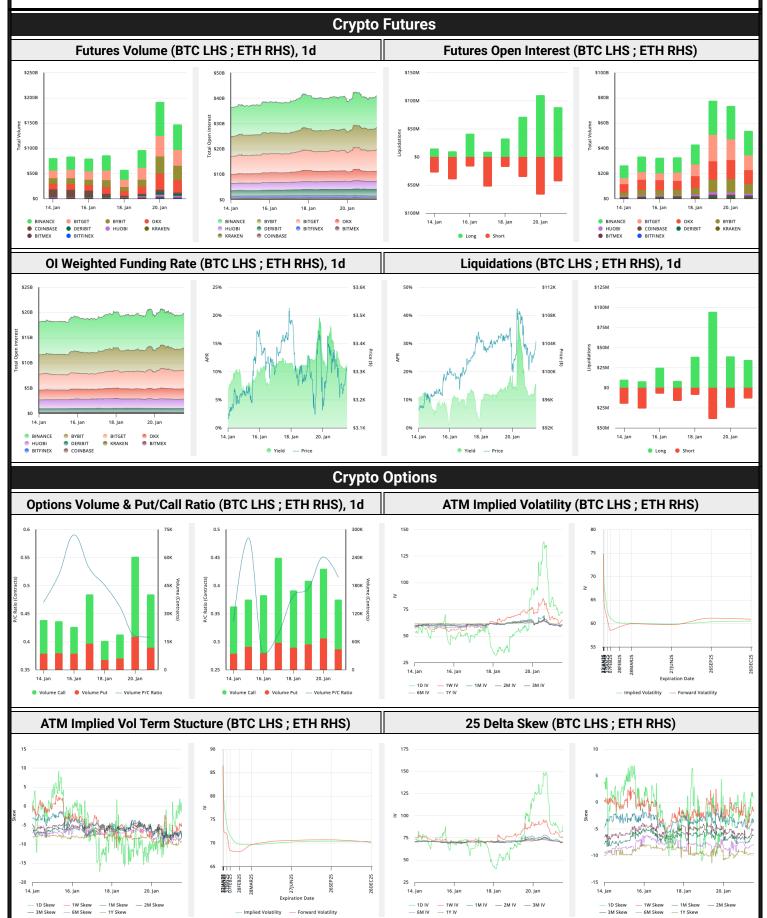

#### Trading Volume Aggregate Volumes by Product, \$b Top Derivatives Exchanges, \$m and bps Top Spot Exchanges, \$m **Product** 1d 7d 30d 0/1 **Exchange** 1d Vol 0/1 Mkr Tkr Exchange Mkts 1d Vol 137 673.59 1950 Binance 139,975 31,652 2.0 **Binance** 1,780 Spot n/a 4.0 49,224 Perpetuals 478 2,410 6,340 1.170 Bybit 64,769 22,763 2.0 5.5 **Bybit** 1,130 15,027 **Futures** 1 3 9 1 OKX 57.773 8,652 2.0 5.0 Coinbase 418 8,129 0 1 2 2.0 OKX **Options** n/a Bitget 52,123 21,146 6.0 854 9.768 Daily Spot Volume, Top 100 Tokens Last 20d, \$b Top Volume, 1d, \$m Top Volume, %20d Avg Low Volume, %20d Avg Current • • 3M Ago **USDT** 212,124 **VET** 267% **FET** 0% 600