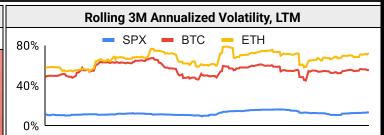

|      |     | Ann | ualized \ | /olatility |     |      |
|------|-----|-----|-----------|------------|-----|------|
|      | втс | ETH | XRP       | SOL        | BNB | DOGE |
| 30D  | 45% | 64% | 105%      | 101%       | 44% | 102% |
| 90D  | 51% | 71% | 130%      | 88%        | 55% | 126% |
| 180D | 52% | 68% | 105%      | 81%        | 52% | 104% |
| 365D | 53% | 65% | 88%       | 83%        | 58% | 104% |