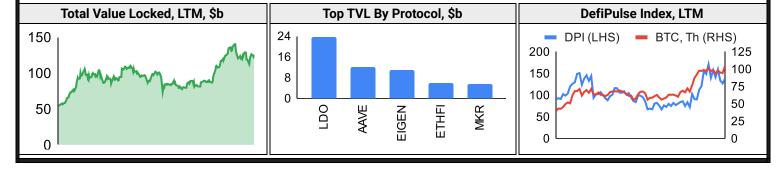

### DeFi

|                       | [January 22, 2025] |           |                     |                |          |           |                                                         |                |         |          |         |          |          |            |
|-----------------------|--------------------|-----------|---------------------|----------------|----------|-----------|---------------------------------------------------------|----------------|---------|----------|---------|----------|----------|------------|
|                       | Trading Volume     |           |                     |                |          |           |                                                         |                |         |          |         |          |          |            |
| Ag                    | ggregat            | te Volume | es by Pro           | oduct, \$b     |          | Top Der   | Top Derivatives Exchanges, \$m and bps Top Spot Exchang |                |         |          |         |          | ges, \$m |            |
| Product 1d 7d 30d O/I |                    |           |                     |                | O/I      | Exchange  | 1d Vol                                                  | O/I Mkr Tkr    |         | Tkr      | E       | kchange  | Mkts     | 1d Vol     |
| Spot                  |                    | 77        | 747.48              | 2040           | n/a      | Binance   | 73,416                                                  | 32,139         | 2.0     | 4.0      | Bi      | nance    | 1,786    | 27,762     |
| Perpetual             | ls                 | 213       | 2,720               | 6,810          | 1,180    | Bybit     | 31,849                                                  | 22,923         | 2.0     | 5.5      | Ву      | /bit     | 1,133    | 8,111      |
| Futures 0 4 10 1      |                    |           |                     | 1              | OKX      | 28,703    | 8,812                                                   | 2.0            | 5.0     | Co       | oinbase | 418      | 5,286    |            |
| Options               |                    | 0         | 1                   | 2              | n/a      | Bitget    | 25,687                                                  | 21,257 2.0 6.0 |         | 6.0      | Ol      | ΚX       | 857      | 4,864      |
| Daily Spo             | ot Volu            | me, Top 1 | 00 Toke             | ns Last 2      | 20d, \$b | Top Volur | me, 1d, \$m                                             | Top Vo         | lume, % | 20d Avg  | 3       | Low Vo   | ume, %   | 20d Avg    |
| 600                   | Curren             | t == 3N   | ЛAgo <mark>-</mark> | - 6M Ag        | 9        | USDT      | 124,760                                                 | JUP 177%       |         | 177%     |         | TRUM     | Р        | 25%        |
| 400                   |                    |           |                     |                |          | BTC       | 61,728                                                  | STETH 177%     |         |          | BGB     |          | 38%      |            |
|                       |                    |           | <b>/</b>            |                |          | ETH       | 23,385                                                  | LBT            | C       | 163%     |         | LEO      |          | 42%        |
| 200                   | Nie.               |           | Samuel Company      | and the second | annatan) | USDC      | 11,607                                                  | BON            | IK      | 158%     |         | SAND     | )        | 42%        |
| 0 —                   |                    |           |                     |                |          | SOL       | 8,368                                                   | VET            | Γ       | 157%     |         | XLM      |          | 47%        |
|                       |                    |           |                     |                |          | Tradition | al Finance                                              |                |         |          |         |          |          |            |
|                       |                    | Globa     | al Equity           | Markets        |          |           |                                                         |                | SPY     | vs. BTC, | LT      | M        |          |            |
|                       | US                 | US Grwth  | UK                  | Germany        | Japan    | HK        | 125,000                                                 |                |         |          |         |          |          | 650        |
| 1D                    | 1%                 | 1%        | -1%                 | 3%             | 2%       | 1%        | 100,000                                                 |                |         | م دماسر  | ~       | January, | MAN      | 600<br>550 |