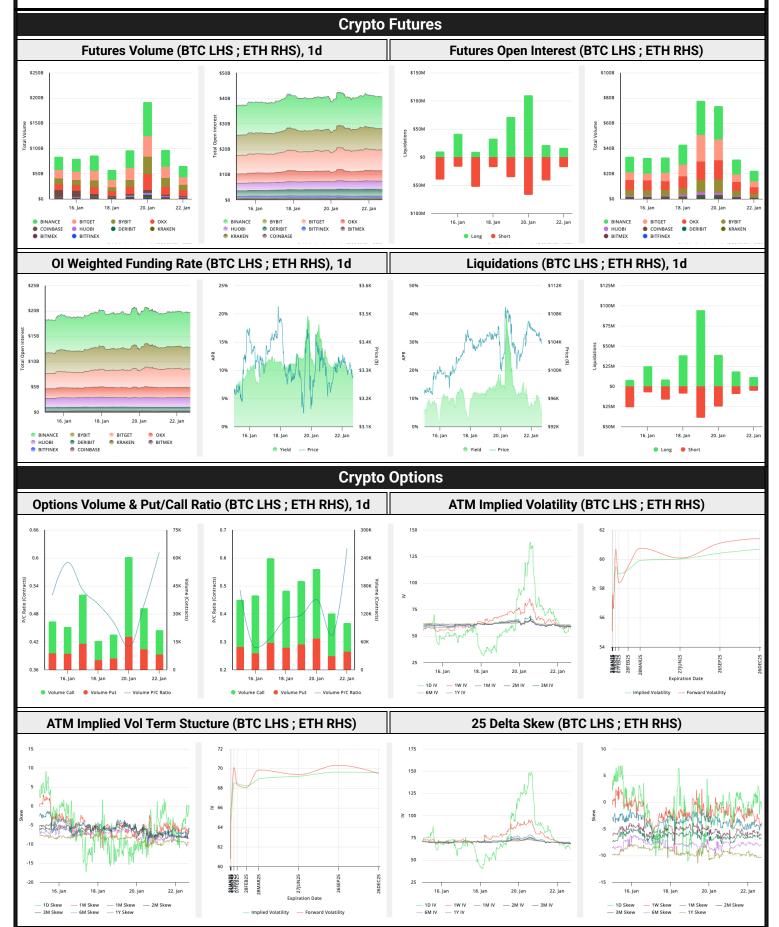

### DeFi

|                       | [January 22, 2025] |           |                     |                |          |           |                                                         |                |         |          |         |          |          |            |
|-----------------------|--------------------|-----------|---------------------|----------------|----------|-----------|---------------------------------------------------------|----------------|---------|----------|---------|----------|----------|------------|
|                       | Trading Volume     |           |                     |                |          |           |                                                         |                |         |          |         |          |          |            |
| Ag                    | ggregat            | te Volume | es by Pro           | oduct, \$b     |          | Top Der   | Top Derivatives Exchanges, \$m and bps Top Spot Exchang |                |         |          |         |          | ges, \$m |            |
| Product 1d 7d 30d O/I |                    |           |                     |                | O/I      | Exchange  | 1d Vol                                                  | O/I Mkr Tkr    |         | Tkr      | E       | kchange  | Mkts     | 1d Vol     |
| Spot                  |                    | 77        | 747.48              | 2040           | n/a      | Binance   | 73,416                                                  | 32,139         | 2.0     | 4.0      | Bi      | nance    | 1,786    | 27,762     |
| Perpetual             | ls                 | 213       | 2,720               | 6,810          | 1,180    | Bybit     | 31,849                                                  | 22,923         | 2.0     | 5.5      | Ву      | /bit     | 1,133    | 8,111      |
| Futures 0 4 10 1      |                    |           |                     | 1              | OKX      | 28,703    | 8,812                                                   | 2.0            | 5.0     | Co       | oinbase | 418      | 5,286    |            |
| Options               |                    | 0         | 1                   | 2              | n/a      | Bitget    | 25,687                                                  | 21,257 2.0 6.0 |         | 6.0      | Ol      | ΚX       | 857      | 4,864      |
| Daily Spo             | ot Volu            | me, Top 1 | 00 Toke             | ns Last 2      | 20d, \$b | Top Volur | me, 1d, \$m                                             | Top Vo         | lume, % | 20d Avg  | 3       | Low Vo   | ume, %   | 20d Avg    |
| 600                   | Curren             | t == 3N   | ЛAgo <mark>-</mark> | - 6M Ag        | 9        | USDT      | 124,760                                                 | JUP 177%       |         | 177%     |         | TRUM     | Р        | 25%        |
| 400                   |                    |           |                     |                |          | BTC       | 61,728                                                  | STETH 177%     |         |          | BGB     |          | 38%      |            |
|                       |                    |           | <b>/</b>            |                |          | ETH       | 23,385                                                  | LBT            | C       | 163%     |         | LEO      |          | 42%        |
| 200                   | Nie.               |           | Samuel Company      | and the second | annatan) | USDC      | 11,607                                                  | BON            | IK      | 158%     |         | SAND     | )        | 42%        |
| 0 —                   |                    |           |                     |                |          | SOL       | 8,368                                                   | VET            | Γ       | 157%     |         | XLM      |          | 47%        |
|                       |                    |           |                     |                |          | Tradition | al Finance                                              |                |         |          |         |          |          |            |
|                       |                    | Globa     | al Equity           | Markets        |          |           |                                                         |                | SPY     | vs. BTC, | LT      | M        |          |            |
|                       | US                 | US Grwth  | UK                  | Germany        | Japan    | HK        | 125,000                                                 |                |         |          |         |          |          | 650        |
| 1D                    | 1%                 | 1%        | -1%                 | 3%             | 2%       | 1%        | 100,000                                                 |                |         | م دماسر  | ~       | January, | MAN      | 600<br>550 |