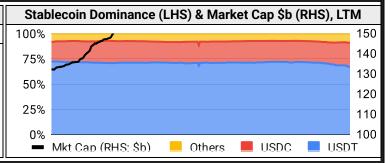

#### **Stablecoins**

| Stabl                                | ecoin Ma | arket Size | e and Volume | e, \$m     |
|--------------------------------------|----------|------------|--------------|------------|
| Ticker                               | Price    | 1d Vol     | 20d Avg Vol  | Market Cap |
| USDT                                 | 1.00     | 124,760    | 127,327      | 138,525    |
| USDC                                 | 1.00     | 11,607     | 10,458       | 51,162     |
| USDe                                 | 1.00     | 94         | 110          | 5,739      |
| DAI                                  | 1.00     | 180        | 123          | 5,367      |
| USDT<br>USDC<br>USDe<br>DAI<br>FDUSD |          |            |              | 1,839      |
| USD0                                 | 1.00     |            |              | 1,244      |