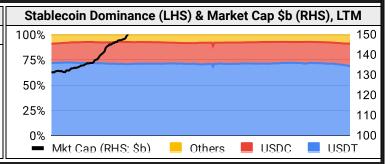

#### **Stablecoins**

| Stablecoin Market Size and Volume, \$m     Ticker   Price   1d Vol   20d Avg Vol   Market Cap     USDT   1.00   118,300   114,891   137,463     USDC   1.00   8,442   7,230   45,756     USDe   1.00   125   105   5,814     DAI   1.00   112   138   5,365     USD0   1.00   3   3   745 |        |          |            |              |            |
|-------------------------------------------------------------------------------------------------------------------------------------------------------------------------------------------------------------------------------------------------------------------------------------------|--------|----------|------------|--------------|------------|
| Ticker   Price   1d Vol   20d Avg Vol   Market Cap     USDT   1.00   118,300   114,891   137,463     USDC   1.00   8,442   7,230   45,756     USDe   1.00   125   105   5,814     DAI   1.00   112   138   5,365     USD0   1.00   3   3   745                                            | Stable | ecoin Ma | arket Size | e and Volume | e, \$m     |
| USDT 1.00 118,300 114,891 137,463   USDC 1.00 8,442 7,230 45,756   USDe 1.00 125 105 5,814   DAI 1.00 112 138 5,365   USD0 1.00 3 3 745                                                                                                                                                   |        | Price    | 1d Vol     | 20d Avg Vol  | Market Cap |
| USDC 1.00 8,442 7,230 45,756   USDe 1.00 125 105 5,814   DAI 1.00 112 138 5,365   USD0 1.00 3 3 745                                                                                                                                                                                       | USDT   | 1.00     | 118,300    | 114,891      | 137,463    |
| USDe 1.00 125 105 5,814   DAI 1.00 112 138 5,365   USD0 1.00 3 3 745                                                                                                                                                                                                                      | USDC   | 1.00     | 8,442      | 7,230        | 45,756     |
| DAI 1.00 112 138 5,365   USD0 1.00 1,881   USDD 1.00 3 3 745                                                                                                                                                                                                                              | USDe   | 1.00     | 125        | 105          | 5,814      |
| USD0   1.00   1,881     USDD   1.00   3   3   745                                                                                                                                                                                                                                         | DAI    | 1.00     | 112        | 138          | 5,365      |
| <b>USDD</b> 1.00 3 3 745                                                                                                                                                                                                                                                                  | USD0   | 1.00     |            |              | 1,881      |
|                                                                                                                                                                                                                                                                                           | USDD   | 1.00     | 3          | 3            | 745        |