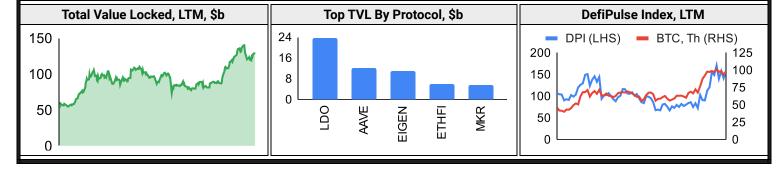

### DeFi

| り参              |            |           |            |          |           |                                                          |         |         |         |          |          |         |  |  |  |
|-----------------|------------|-----------|------------|----------|-----------|----------------------------------------------------------|---------|---------|---------|----------|----------|---------|--|--|--|
|                 |            |           |            |          | Trading   | Volume                                                   |         |         |         |          |          |         |  |  |  |
| Aggrega         | te Volum   | es by Pro | oduct, \$b |          | Top Der   | Top Derivatives Exchanges, \$m and bps Top Spot Exchange |         |         |         |          | ges, \$m |         |  |  |  |
| Product         | 1d         | 7d        | 30d        | O/I      | Exchange  | 1d Vol                                                   | O/I     | Mkr     | Tkr     | Exchange | e Mkts   | 1d Vol  |  |  |  |
| Spot            | 69         | 364.64    | 2250       | n/a      | Binance   | 81,237                                                   | 32,118  | 2.0     | 4.0     | Binance  | 1,747    | 23,548  |  |  |  |
| Perpetuals      | 224        | 1,070     | 6,260      | 1,140    | Bybit     | 34,537                                                   | 23,197  | 2.0     | 5.5     | Bybit    | 1,109    | 7,056   |  |  |  |
| Futures         | 1          | 1         | 10         | 1        | OKX       | 35,256                                                   | 9,101   | 2.0     | 5.0     | Coinbase | 416      | 4,534   |  |  |  |
| Options         | 1,987      | 10,858    | 65,838     | n/a      | Bitget    | 32,617                                                   | 19,810  | 2.0     | 6.0     | OKX      | 830      | 4,440   |  |  |  |
| Daily Spot Volu | me, Top 1  | 100 Toke  | ns Last 2  | .0d, \$b | Top Volur | ne, 1d, \$m                                              | Top Vol | lume, % | 20d Avg | Low V    | olume, % | 20d Avg |  |  |  |
| 600 Curren      | t == 3N    | √l Ago 🕒  | - 6M Ag    | 0        | USDT      | 118,300                                                  | RET     | Н       | 215%    | LB       | ГС       | 0%      |  |  |  |
| 400             |            |           |            |          | BTC       | 52,877                                                   | XDC     |         | 185%    | RSE      | TH       | 18%     |  |  |  |
|                 |            | ^         |            |          | ETH       | 26,736                                                   | ADA     | 4       | 154%    | LE       | 0        | 54%     |  |  |  |
| 200             | erretilit; |           |            | Aire.    | USDC      | 8,442                                                    | WBT     | C       | 148%    | WST      | ETH      | 54%     |  |  |  |
| 0               |            |           |            |          | XRP       | 6,336                                                    | APT     | Γ       | 146%    | NEA      | ١R       | 60%     |  |  |  |
|                 |            |           |            |          | Tradition | al Finance                                               |         |         |         |          |          |         |  |  |  |
|                 | Glob       | al Equity | Markets    |          |           | SPY vs. BTC, LTM                                         |         |         |         |          |          |         |  |  |  |
| IIS             | IIS Grwth  | IIK       | Germany    | lanan    | HK        | 125,000                                                  |         |         |         |          |          | 650     |  |  |  |