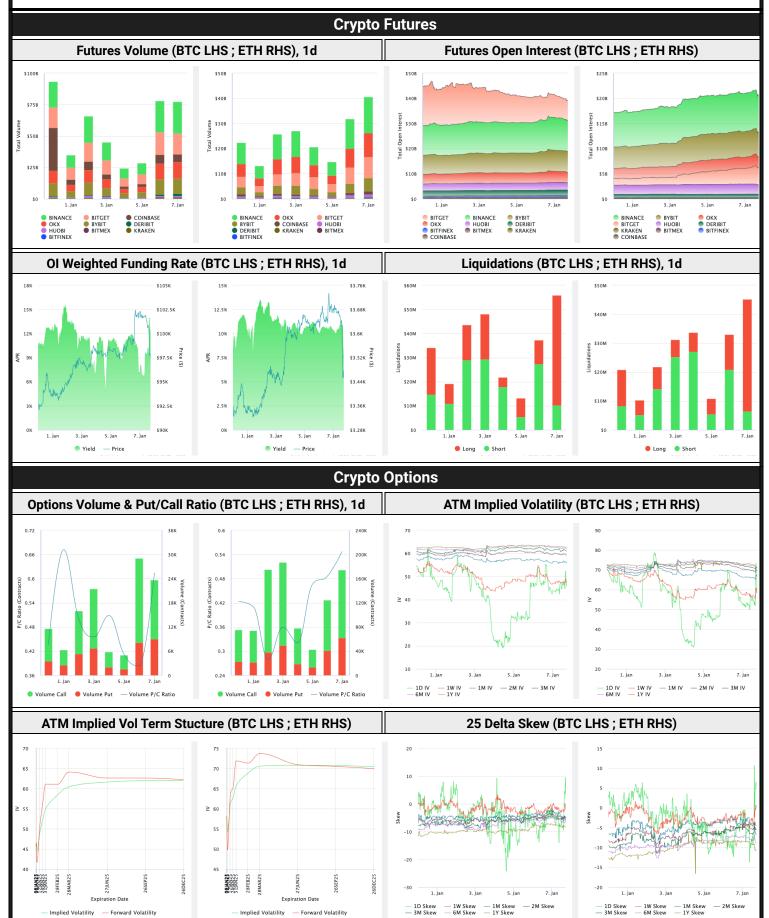

### DeFi

| り参              |            |           |            |          |           |                                                          |         |         |         |          |          |         |  |  |  |
|-----------------|------------|-----------|------------|----------|-----------|----------------------------------------------------------|---------|---------|---------|----------|----------|---------|--|--|--|
|                 |            |           |            |          | Trading   | Volume                                                   |         |         |         |          |          |         |  |  |  |
| Aggrega         | te Volum   | es by Pro | oduct, \$b |          | Top Der   | Top Derivatives Exchanges, \$m and bps Top Spot Exchange |         |         |         |          | ges, \$m |         |  |  |  |
| Product         | 1d         | 7d        | 30d        | O/I      | Exchange  | 1d Vol                                                   | O/I     | Mkr     | Tkr     | Exchange | e Mkts   | 1d Vol  |  |  |  |
| Spot            | 69         | 364.64    | 2250       | n/a      | Binance   | 81,237                                                   | 32,118  | 2.0     | 4.0     | Binance  | 1,747    | 23,548  |  |  |  |
| Perpetuals      | 224        | 1,070     | 6,260      | 1,140    | Bybit     | 34,537                                                   | 23,197  | 2.0     | 5.5     | Bybit    | 1,109    | 7,056   |  |  |  |
| Futures         | 1          | 1         | 10         | 1        | OKX       | 35,256                                                   | 9,101   | 2.0     | 5.0     | Coinbase | 416      | 4,534   |  |  |  |
| Options         | 1,987      | 10,858    | 65,838     | n/a      | Bitget    | 32,617                                                   | 19,810  | 2.0     | 6.0     | OKX      | 830      | 4,440   |  |  |  |
| Daily Spot Volu | me, Top 1  | 100 Toke  | ns Last 2  | .0d, \$b | Top Volur | ne, 1d, \$m                                              | Top Vol | lume, % | 20d Avg | Low V    | olume, % | 20d Avg |  |  |  |
| 600 Curren      | t == 3N    | √l Ago 🕒  | - 6M Ag    | 0        | USDT      | 118,300                                                  | RET     | Н       | 215%    | LB       | ГС       | 0%      |  |  |  |
| 400             |            |           |            |          | BTC       | 52,877                                                   | XDC     |         | 185%    | RSE      | TH       | 18%     |  |  |  |
|                 |            | ^         |            |          | ETH       | 26,736                                                   | ADA     | 4       | 154%    | LE       | 0        | 54%     |  |  |  |
| 200             | erretilit; |           |            | Aire.    | USDC      | 8,442                                                    | WBT     | C       | 148%    | WST      | ETH      | 54%     |  |  |  |
| 0               |            |           |            |          | XRP       | 6,336                                                    | APT     | Γ       | 146%    | NEA      | ١R       | 60%     |  |  |  |
|                 |            |           |            |          | Tradition | al Finance                                               |         |         |         |          |          |         |  |  |  |
|                 | Glob       | al Equity | Markets    |          |           | SPY vs. BTC, LTM                                         |         |         |         |          |          |         |  |  |  |
| IIS             | IIS Grwth  | IIK       | Germany    | lanan    | HK        | 125,000                                                  |         |         |         |          |          | 650     |  |  |  |