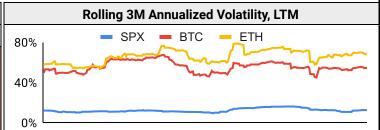

|        | US    | Brazil | UK        | Germany    | Japan | HK    |          | WTI     | Gas      | Gold       | USD/EUR      | USD/JPY |
|--------|-------|--------|-----------|------------|-------|-------|----------|---------|----------|------------|--------------|---------|
| Last   | 4.68% | 14.42% | 4.73%     | 2.48%      | 1.12% | 3.85% | Last     | 74.2    | 3.50     | +0.12%     | 0.96         | 157.7   |
| 1d Chg | 0.06  | -0.19  | 0.04      | -0.01      | -0.01 | -0.06 | 1d % Chg | 0.8%    | -4.8%    | 48.5%      | 0.2%         | 0.0%    |
|        |       |        |           |            |       | Vola  | tility   |         |          |            |              |         |
|        |       | Ann    | ualized \ | /olatility |       |       |          | Rolling | 3M Annua | lized Vola | atility, LTM |         |

|      | Annualized Volatility |     |      |     |     |      |  |  |  |  |  |  |  |  |
|------|-----------------------|-----|------|-----|-----|------|--|--|--|--|--|--|--|--|
|      | втс                   | ETH | XRP  | BNB | SOL | DOGE |  |  |  |  |  |  |  |  |
| 30D  | 48%                   | 64% | 92%  | 55% | 80% | 98%  |  |  |  |  |  |  |  |  |
| 90D  | 51%                   | 67% | 122% | 54% | 76% | 120% |  |  |  |  |  |  |  |  |
| 180D | 52%                   | 67% | 103% | 53% | 76% | 101% |  |  |  |  |  |  |  |  |
| 365D | 53%                   | 65% | 85%  | 58% | 81% | 103% |  |  |  |  |  |  |  |  |