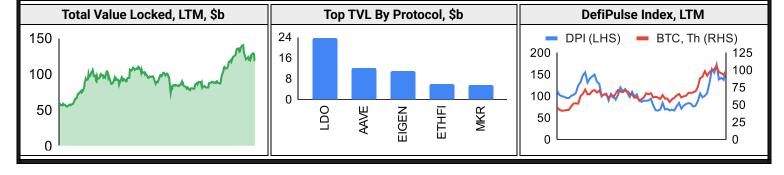

### **Category Performance**

| omeger, remember |      |      |      |      |      |           |      |      |          |           |                                                                                                                                                                                                                                                                                                                                                                                                                                                                                                                                                                                                                                                                                                                                                                                                                                                                                                                                                                                                                                                                                                                                                                                                                                                                                                                                                                                                                                                                                                                                                                                                                                                                                                                                                                                                                                                                                                                                                                                                                                                                                                                                |
|------------------|------|------|------|------|------|-----------|------|------|----------|-----------|--------------------------------------------------------------------------------------------------------------------------------------------------------------------------------------------------------------------------------------------------------------------------------------------------------------------------------------------------------------------------------------------------------------------------------------------------------------------------------------------------------------------------------------------------------------------------------------------------------------------------------------------------------------------------------------------------------------------------------------------------------------------------------------------------------------------------------------------------------------------------------------------------------------------------------------------------------------------------------------------------------------------------------------------------------------------------------------------------------------------------------------------------------------------------------------------------------------------------------------------------------------------------------------------------------------------------------------------------------------------------------------------------------------------------------------------------------------------------------------------------------------------------------------------------------------------------------------------------------------------------------------------------------------------------------------------------------------------------------------------------------------------------------------------------------------------------------------------------------------------------------------------------------------------------------------------------------------------------------------------------------------------------------------------------------------------------------------------------------------------------------|
| Category         | 7d   | 30d  | 90d  | 180d | 365d | Ecosystem | 7d   | 30d  | 90d      | 180d      | 365d                                                                                                                                                                                                                                                                                                                                                                                                                                                                                                                                                                                                                                                                                                                                                                                                                                                                                                                                                                                                                                                                                                                                                                                                                                                                                                                                                                                                                                                                                                                                                                                                                                                                                                                                                                                                                                                                                                                                                                                                                                                                                                                           |
| CEXs             | -7%  | 0%   | 55%  | 73%  | 61%  | Tron      | -6%  | -6%  | 36%      | 70%       | 119%                                                                                                                                                                                                                                                                                                                                                                                                                                                                                                                                                                                                                                                                                                                                                                                                                                                                                                                                                                                                                                                                                                                                                                                                                                                                                                                                                                                                                                                                                                                                                                                                                                                                                                                                                                                                                                                                                                                                                                                                                                                                                                                           |
| Privacy          | -9%  | -13% | 51%  | 49%  | 27%  | Solana    | -5%  | -12% | 38%      | 20%       | 9%                                                                                                                                                                                                                                                                                                                                                                                                                                                                                                                                                                                                                                                                                                                                                                                                                                                                                                                                                                                                                                                                                                                                                                                                                                                                                                                                                                                                                                                                                                                                                                                                                                                                                                                                                                                                                                                                                                                                                                                                                                                                                                                             |
| Currency         | -6%  | -14% | 110% | 104% | 87%  | Polkadot  | -8%  | -13% | 35%      | 24%       | 4%                                                                                                                                                                                                                                                                                                                                                                                                                                                                                                                                                                                                                                                                                                                                                                                                                                                                                                                                                                                                                                                                                                                                                                                                                                                                                                                                                                                                                                                                                                                                                                                                                                                                                                                                                                                                                                                                                                                                                                                                                                                                                                                             |
| Other DeFi       | -11% | -15% | 40%  | 23%  | 26%  | Cosmos    | 3%   | -15% | 18%      | 9%        | -11%                                                                                                                                                                                                                                                                                                                                                                                                                                                                                                                                                                                                                                                                                                                                                                                                                                                                                                                                                                                                                                                                                                                                                                                                                                                                                                                                                                                                                                                                                                                                                                                                                                                                                                                                                                                                                                                                                                                                                                                                                                                                                                                           |
| Gaming/Entertai  | -4%  | -15% | 51%  | 35%  | -5%  | Avalanche | -7%  | -18% | 43%      | 35%       | 25%                                                                                                                                                                                                                                                                                                                                                                                                                                                                                                                                                                                                                                                                                                                                                                                                                                                                                                                                                                                                                                                                                                                                                                                                                                                                                                                                                                                                                                                                                                                                                                                                                                                                                                                                                                                                                                                                                                                                                                                                                                                                                                                            |
| Smart Contract   | -5%  | -18% | 52%  | 50%  | 24%  | Polygon   | -7%  | -20% | 31%      | 22%       | -1%                                                                                                                                                                                                                                                                                                                                                                                                                                                                                                                                                                                                                                                                                                                                                                                                                                                                                                                                                                                                                                                                                                                                                                                                                                                                                                                                                                                                                                                                                                                                                                                                                                                                                                                                                                                                                                                                                                                                                                                                                                                                                                                            |
| Lending          | -10% | -21% | 23%  | 21%  | 29%  | Ethereum  | -13% | -20% | 69%      | 54%       | 12%                                                                                                                                                                                                                                                                                                                                                                                                                                                                                                                                                                                                                                                                                                                                                                                                                                                                                                                                                                                                                                                                                                                                                                                                                                                                                                                                                                                                                                                                                                                                                                                                                                                                                                                                                                                                                                                                                                                                                                                                                                                                                                                            |
| IoT/Data/Comp.   | -9%  | -22% | 30%  | 20%  | 0%   | BSC       | -9%  | -22% | 3%       | 1%        | -13%                                                                                                                                                                                                                                                                                                                                                                                                                                                                                                                                                                                                                                                                                                                                                                                                                                                                                                                                                                                                                                                                                                                                                                                                                                                                                                                                                                                                                                                                                                                                                                                                                                                                                                                                                                                                                                                                                                                                                                                                                                                                                                                           |
| DEX              | -10% | -22% | 55%  | 43%  | 15%  | 80%       |      |      | 1-Year E | BTC Domin | ance                                                                                                                                                                                                                                                                                                                                                                                                                                                                                                                                                                                                                                                                                                                                                                                                                                                                                                                                                                                                                                                                                                                                                                                                                                                                                                                                                                                                                                                                                                                                                                                                                                                                                                                                                                                                                                                                                                                                                                                                                                                                                                                           |
| Scaling          | -10% | -23% | 27%  | 8%   | -37% | 65%       |      |      |          |           | ~                                                                                                                                                                                                                                                                                                                                                                                                                                                                                                                                                                                                                                                                                                                                                                                                                                                                                                                                                                                                                                                                                                                                                                                                                                                                                                                                                                                                                                                                                                                                                                                                                                                                                                                                                                                                                                                                                                                                                                                                                                                                                                                              |
| Meme             | -10% | -25% | 56%  | 75%  | 187% | 50%       |      |      |          |           | The state of the s |