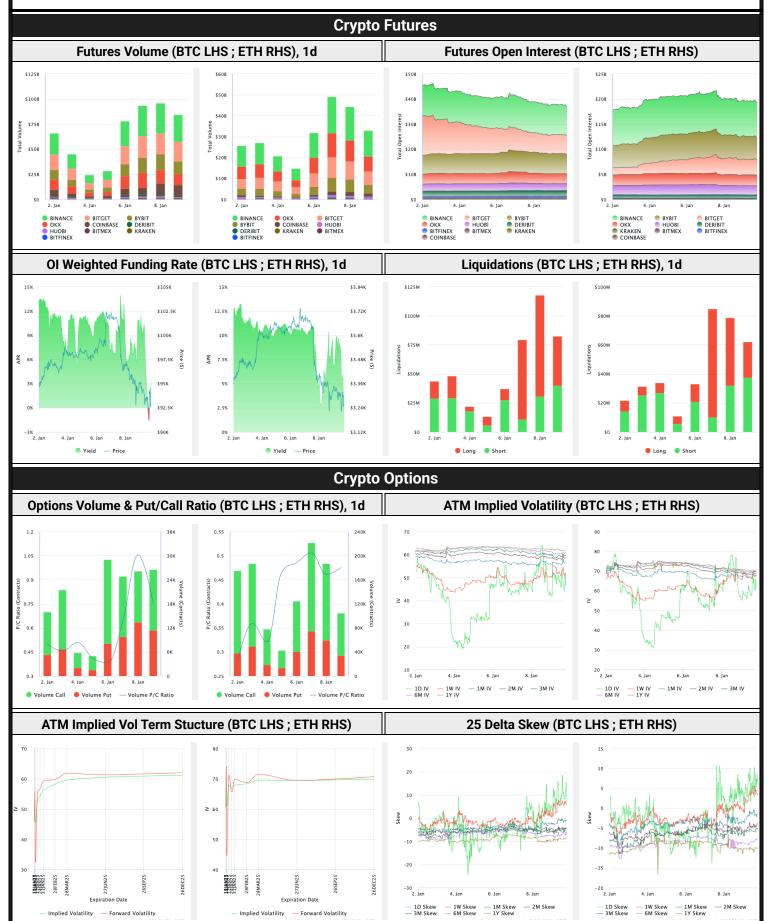

### DeFi

| 源しS尺 January 9, 2025       |                                                          |           |            |             |         |          |                                                         |                                                     |          |          |       |            |       |                |
|----------------------------|----------------------------------------------------------|-----------|------------|-------------|---------|----------|---------------------------------------------------------|-----------------------------------------------------|----------|----------|-------|------------|-------|----------------|
|                            |                                                          |           |            |             |         | Trading  | Volume                                                  |                                                     |          |          |       |            |       |                |
|                            | Aggregat                                                 | te Volum  | es by Pro  | oduct, \$b  |         | Top Der  | ivatives Exchanges, \$m and bps Top Spot Exchanges, \$m |                                                     |          |          |       |            |       |                |
| Produc                     | t                                                        | 1d        | 7d         | 30d         | O/I     | Exchange | 1d Vol                                                  | 0/I                                                 | Mkr      | Tkr      | Exc   | hange      | Mkts  | 1d Vol         |
| Spot                       |                                                          | 71        | 359.37     | 2140        | n/a     | Binance  | 75,900                                                  | 29,694                                              | 2.0      | 4.0      | Bin   | ance       | 1,761 | 22,186         |
| Perpetu                    | uals                                                     | 227       | 1,110      | 6,110       | 1,330   | Bybit    | 30,181                                                  | 20,977                                              | 2.0      | 5.5      | Byb   | it         | 1,113 | 6,951          |
| Futures                    | 5                                                        | 0         | 2          | 11          | 1       | Bitget   | 30,332                                                  | 18,122                                              | 2.0      | 6.0      | Coi   | nbase      | 416   | 3,683          |
| Options                    | 3                                                        | 0         | 0          | 2           | n/a     | OKX      | 28,011                                                  | 8,408                                               | 2.0      | 5.0      | OK    | X          | 831   | 3,427          |
| Daily S                    | Spot Volu                                                | me, Top 1 | 100 Toke   | ens Last 2  | 0d, \$b | Top Volu | ne, 1d, \$m                                             | Top Vo                                              | lume, %  | 20d Av   | g     | Low Vol    | ume,  | %20d Avg       |
| 400                        | <ul><li>Curren</li></ul>                                 | t == 3N   | M Ago      | 6M Ago      | )       | USDT     | 116,056                                                 | XTZ                                                 | <u>7</u> | 271%     |       | LBTC       | ;     | 17%            |
| 300                        | <b>✓</b>                                                 | _         | <b>A</b> . |             |         | BTC      | 57,736                                                  | OM                                                  | 1        | 191%     |       | LEO        |       | 42%            |
| 200                        | A transport                                              |           |            |             |         | ETH      | 25,933                                                  | WBT                                                 |          | 167%     |       | RETH       | ł     | 57%            |
| 100                        |                                                          |           | ereger"    |             |         | USDC     | 7,970 WIF 151% BGB                                      |                                                     |          |          | 59%   |            |       |                |
| 0 FDUSD 7,284 FET 144% FTM |                                                          |           |            |             |         |          |                                                         | 59%                                                 |          |          |       |            |       |                |
| Traditional Finance        |                                                          |           |            |             |         |          |                                                         |                                                     |          |          |       |            |       |                |
| Global Equity Markets      |                                                          |           |            |             |         |          |                                                         |                                                     | SPY v    | s. BTC,  | , LTN | 1          |       |                |
|                            | US                                                       | US Grwth  | UK         | Germany     | Japan   | HK       | 125,000                                                 |                                                     |          |          |       |            |       | 650            |
| 1D                         | 0%                                                       | 0%        | -2%        | 0%          | 0%      | -1%      | 100,000<br>75,000                                       |                                                     |          | ه جلهر . | ~     | more       | Prom  | 600<br>550     |
| 7D                         | 1%                                                       | 1%        | 0%         | 2%          | 0%      | -3%      |                                                         |                                                     |          |          |       | 500        |       |                |
| 90D                        | 2%                                                       | 5%        | 3%         | -2%         | -5%     | -14%     | 25,000                                                  |                                                     | - SP     | Y (RHS)  |       | BTC (      | LHS)  | 450            |
| 365D                       | 25%                                                      | 27%       | 5%         | 11%         | 5%      | -2%      | 0 —                                                     |                                                     |          |          |       |            |       | <b>─</b> 400   |
|                            |                                                          | 10-Ye     | ar Treas   | ury Yields  | \$      |          | Commodities & FX                                        |                                                     |          |          |       |            |       |                |
|                            | US                                                       | Brazil    | UK         | Germany     | Japan   | HK       |                                                         | WTI                                                 | Gas      | Go       | old   | USD/E      | UR    | USD/JPY        |
| Last                       | 4.69%                                                    | 14.75%    | 4.88%      | 2.54%       | 1.19%   | 3.86%    | Last                                                    | 74.0                                                | 3.73     | (        | )     | 0.97       | 7     | 158.1          |
| 1d Chg                     | 0.00                                                     | -0.03     | 0.07       | 0.01        | 0.01    | -0.06    | 1d % Chg                                                | 0.9%                                                | 2.1%     | 49.      | .6%   | 0.29       | 6     | -0.2%          |
|                            |                                                          |           |            |             |         | Vola     | atility                                                 |                                                     |          |          |       |            |       |                |
|                            |                                                          | Ann       | ualized \  | /olatility  |         |          |                                                         | Rolling                                             | 3M Ann   | ualized  | Vol   | atility, L | ТМ    |                |
|                            | втс                                                      | ETH       | XRP        | BNB         | SOL     | DOGE     | 80% լ                                                   | <b>-</b> S                                          | PX =     | втс      |       | ETH        |       |                |
| 30D                        | 48%                                                      | 62%       | 76%        | 50%         | 78%     | 95%      |                                                         | للمعتملين                                           |          |          | _/_   | ما         |       |                |
| 90D                        | 51%                                                      | 68%       | 123%       | 54%         | 77%     | 122%     | 40%                                                     |                                                     |          | Yn       | /     |            |       |                |
| 180D                       | 52%                                                      | 68%       | 102%       | 53%         | 76%     | 102%     |                                                         |                                                     |          |          |       |            |       |                |
| 365D                       | 53%                                                      | 65%       | 85%        | 58%         | 81%     | 104%     | 0%                                                      |                                                     |          |          |       |            |       | _ <del>_</del> |
|                            |                                                          |           |            |             |         | Corre    | lations                                                 |                                                     |          |          |       |            |       |                |
|                            |                                                          | Intra-Crv | pto Corre  | elations. I | .TM     |          |                                                         | Roll                                                | ling 3M  | Correla  | tion  | s, LTM     |       |                |
|                            | Intra-Crypto Correlations, LTM  BTC ETH XRP BNB SOL DOGE |           |            |             |         |          |                                                         | Rolling 3M Correlations, LTM  0.75  vs. US Equities |          |          |       |            |       |                |