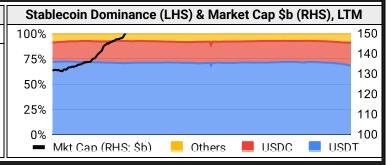

#### **Stablecoins**

| Stablecoin Market Size and Volume, \$m |       |         |             |            |  |  |  |  |  |  |
|----------------------------------------|-------|---------|-------------|------------|--|--|--|--|--|--|
| Ticker                                 | Price | 1d Vol  | 20d Avg Vol | Market Cap |  |  |  |  |  |  |
| USDT                                   | 1.00  | 116,056 | 103,397     | 137,598    |  |  |  |  |  |  |
| USDC                                   | 1.00  | 7,970   | 6,732       | 45,335     |  |  |  |  |  |  |
| USDe                                   | 1.00  | 158     | 98          | 5,794      |  |  |  |  |  |  |
| DAI                                    | 1.00  | 122     | 128         | 5,366      |  |  |  |  |  |  |
| USDT<br>USDC<br>USDe<br>DAI<br>USD0    | 1.00  |         |             | 1,727      |  |  |  |  |  |  |
| USDD                                   | 1.00  | 3       | 3           | 743        |  |  |  |  |  |  |