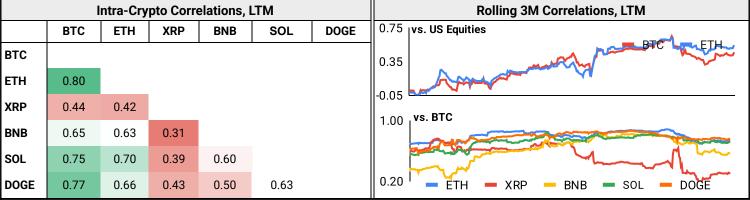

### DeFi

| 源しS尺 January 9, 2025       |                                                          |           |            |             |         |          |                                                         |                                                     |          |          |       |            |       |                |
|----------------------------|----------------------------------------------------------|-----------|------------|-------------|---------|----------|---------------------------------------------------------|-----------------------------------------------------|----------|----------|-------|------------|-------|----------------|
|                            |                                                          |           |            |             |         | Trading  | Volume                                                  |                                                     |          |          |       |            |       |                |
|                            | Aggregat                                                 | te Volum  | es by Pro  | oduct, \$b  |         | Top Der  | ivatives Exchanges, \$m and bps Top Spot Exchanges, \$m |                                                     |          |          |       |            |       |                |
| Produc                     | t                                                        | 1d        | 7d         | 30d         | O/I     | Exchange | 1d Vol                                                  | 0/I                                                 | Mkr      | Tkr      | Exc   | hange      | Mkts  | 1d Vol         |
| Spot                       |                                                          | 71        | 359.37     | 2140        | n/a     | Binance  | 75,900                                                  | 29,694                                              | 2.0      | 4.0      | Bin   | ance       | 1,761 | 22,186         |
| Perpetu                    | uals                                                     | 227       | 1,110      | 6,110       | 1,330   | Bybit    | 30,181                                                  | 20,977                                              | 2.0      | 5.5      | Byb   | it         | 1,113 | 6,951          |
| Futures                    | 5                                                        | 0         | 2          | 11          | 1       | Bitget   | 30,332                                                  | 18,122                                              | 2.0      | 6.0      | Coi   | nbase      | 416   | 3,683          |
| Options                    | 3                                                        | 0         | 0          | 2           | n/a     | OKX      | 28,011                                                  | 8,408                                               | 2.0      | 5.0      | OK    | X          | 831   | 3,427          |
| Daily S                    | Spot Volu                                                | me, Top 1 | 100 Toke   | ens Last 2  | 0d, \$b | Top Volu | ne, 1d, \$m                                             | Top Vo                                              | lume, %  | 20d Av   | g     | Low Vol    | ume,  | %20d Avg       |
| 400                        | <ul><li>Curren</li></ul>                                 | t == 3N   | M Ago      | 6M Ago      | )       | USDT     | 116,056                                                 | XTZ                                                 | <u>7</u> | 271%     |       | LBTC       | ;     | 17%            |
| 300                        | <b>✓</b>                                                 | _         | <b>A</b> . |             |         | BTC      | 57,736                                                  | OM                                                  | 1        | 191%     |       | LEO        |       | 42%            |
| 200                        | A transport                                              |           |            |             |         | ETH      | 25,933                                                  | WBT                                                 |          | 167%     |       | RETH       | ł     | 57%            |
| 100                        |                                                          |           | ereger"    |             |         | USDC     | 7,970 WIF 151% BGB                                      |                                                     |          |          | 59%   |            |       |                |
| 0 FDUSD 7,284 FET 144% FTM |                                                          |           |            |             |         |          |                                                         | 59%                                                 |          |          |       |            |       |                |
| Traditional Finance        |                                                          |           |            |             |         |          |                                                         |                                                     |          |          |       |            |       |                |
| Global Equity Markets      |                                                          |           |            |             |         |          |                                                         |                                                     | SPY v    | s. BTC,  | , LTN | 1          |       |                |
|                            | US                                                       | US Grwth  | UK         | Germany     | Japan   | HK       | 125,000                                                 |                                                     |          |          |       |            |       | 650            |
| 1D                         | 0%                                                       | 0%        | -2%        | 0%          | 0%      | -1%      | 100,000<br>75,000                                       |                                                     |          | ه جلهر . | ~     | more       | Prom  | 600<br>550     |
| 7D                         | 1%                                                       | 1%        | 0%         | 2%          | 0%      | -3%      |                                                         |                                                     |          |          |       | 500        |       |                |
| 90D                        | 2%                                                       | 5%        | 3%         | -2%         | -5%     | -14%     | 25,000                                                  |                                                     | - SP     | Y (RHS)  |       | BTC (      | LHS)  | 450            |
| 365D                       | 25%                                                      | 27%       | 5%         | 11%         | 5%      | -2%      | 0 —                                                     |                                                     |          |          |       |            |       | <b>─</b> 400   |
|                            |                                                          | 10-Ye     | ar Treas   | ury Yields  | \$      |          | Commodities & FX                                        |                                                     |          |          |       |            |       |                |
|                            | US                                                       | Brazil    | UK         | Germany     | Japan   | HK       |                                                         | WTI                                                 | Gas      | Go       | old   | USD/E      | UR    | USD/JPY        |
| Last                       | 4.69%                                                    | 14.75%    | 4.88%      | 2.54%       | 1.19%   | 3.86%    | Last                                                    | 74.0                                                | 3.73     | (        | )     | 0.97       | 7     | 158.1          |
| 1d Chg                     | 0.00                                                     | -0.03     | 0.07       | 0.01        | 0.01    | -0.06    | 1d % Chg                                                | 0.9%                                                | 2.1%     | 49.      | .6%   | 0.29       | 6     | -0.2%          |
|                            |                                                          |           |            |             |         | Vola     | atility                                                 |                                                     |          |          |       |            |       |                |
|                            |                                                          | Ann       | ualized \  | /olatility  |         |          |                                                         | Rolling                                             | 3M Ann   | ualized  | Vol   | atility, L | ТМ    |                |
|                            | втс                                                      | ETH       | XRP        | BNB         | SOL     | DOGE     | 80% լ                                                   | <b>-</b> S                                          | PX =     | втс      |       | ETH        |       |                |
| 30D                        | 48%                                                      | 62%       | 76%        | 50%         | 78%     | 95%      |                                                         | للمعتملين                                           |          |          | _/_   | ما         |       |                |
| 90D                        | 51%                                                      | 68%       | 123%       | 54%         | 77%     | 122%     | 40%                                                     |                                                     |          | Yn       | /     |            |       |                |
| 180D                       | 52%                                                      | 68%       | 102%       | 53%         | 76%     | 102%     |                                                         |                                                     |          |          |       |            |       |                |
| 365D                       | 53%                                                      | 65%       | 85%        | 58%         | 81%     | 104%     | 0%                                                      |                                                     |          |          |       |            |       | _ <del>_</del> |
|                            |                                                          |           |            |             |         | Corre    | lations                                                 |                                                     |          |          |       |            |       |                |
|                            |                                                          | Intra-Crv | pto Corre  | elations. I | .TM     |          |                                                         | Roll                                                | ling 3M  | Correla  | tion  | s, LTM     |       |                |
|                            | Intra-Crypto Correlations, LTM  BTC ETH XRP BNB SOL DOGE |           |            |             |         |          |                                                         | Rolling 3M Correlations, LTM  0.75  vs. US Equities |          |          |       |            |       |                |