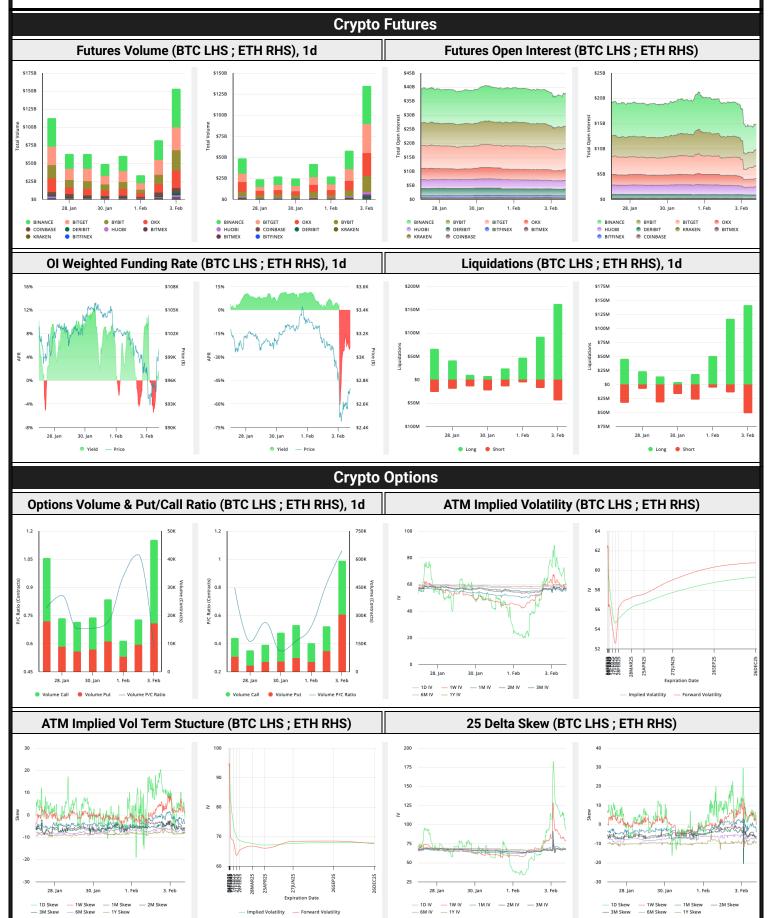

| 65%        | 9%    |  |

#### **Crypto News**

'A Tidal Wave Of Fear'—Trump Tariffs Fuel Price Crash Fears For Bitcoin, Ethereum, XRP And Crypto - Forbes

MicroStrategy Ends Bitcoin Purchase Streak After a Dozen Weeks - Bloomberg

Better Buy in 2025: XRP (Ripple) or Bitcoin? - The Motley Fool

Stablecoin Market Hits \$204 Billion, Signaling Potential Cryptocurrency Rally: CryptoQuant - Yahoo Finance

Exclusive: Trump's meme coin made nearly \$100 million in trading fees, as small traders lost money - Reuters

Tariffs, Inflation, and Market Panic—Tom Lee Breaks It Down - Wall Street Pit

Romania to regulate and tax companies in cryptocurrency market - Romania-Insider.com

South Korea's Bitcoin Kimchi premium hits 3-year high - CryptoSlate

Uniswap V4 is live on 12 chains - Blockworks







#### **About GSR**

GSR has over a decade of extensive experience in the crypto market, serving as a trusted liquidity provider and active, multi-stage investor. Our suite of services includes OTC Trading, Derivatives, and Market Making. GSR is actively involved in every major sector of the digital asset ecosystem, working with token issuers, institutional investors, miners, and leading trading venues.

For more information or if we can help with anything, please see gsr.io or contact us at gsr@gsr.io.

Follow GSR for more content: <u>Twitter Telegram LinkedIn</u>

Authors

Brian Rudick, Senior Strategist <u>Twitter Telegram</u>

Carlos Guzman, Research Analyst Twitter Telegram
Toe Bautista, Research Analyst Twitter Telegram

#### **Required Disclosures**

This material is provided by