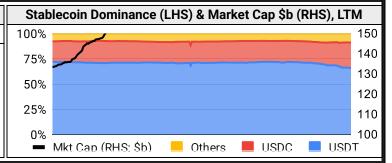

--------------------------------------|----------|------------|--------------|------------|
| Ticker                                       | Price    | 1d Vol     | 20d Avg Vol  | Market Cap |
| USDT                                         | 1.00     | 298,226    | 138,145      | 139,633    |
| USDC                                         | 1.00     | 25,855     | 13,107       | 53,968     |
| USDe                                         | 1.00     | 386        | 118          | 6,065      |
| DAI                                          | 1.00     | 542        | 210          | 5,367      |
| FDUSD                                        |          |            |              | 1,777      |
| USDT<br>USDC<br>USDe<br>DAI<br>FDUSD<br>USD0 | 1.00     |            |              | 1,174      |



Transactions (m/day), Rolling 90-Day Average, LTM

### **Ethereum Mainnet & Layer 2s**

| Mainnet & Lay | er 2 Tra | nsactions | (m/day | and L2 TVL (\$m)  |
|---------------|----------|-----------|--------|-------------------|
| Network       | 1d       | 30d Avg   | TVL    | Tech Type         |
| Base          | 8.6      | 312.7     |        | Optimistic Rollup |
| Taiko         | 2.3      | 71.0      |        | Optimistic Rollup |
| Arbitrum One  | 2.6      | 58.3      |        | Optimistic Rollup |
| World Chain   | 1.2      | 49.5      |        |                   |
| Ethereum      | 1.1      | 36.9      | -      | mainnet           |
| OP Mainnet    | 1.1      | 24.9      |        | Optimistic Rollup |
| Lisk          | 0.7      | 15.9      |        | Optimistic Rollup |
| Blast