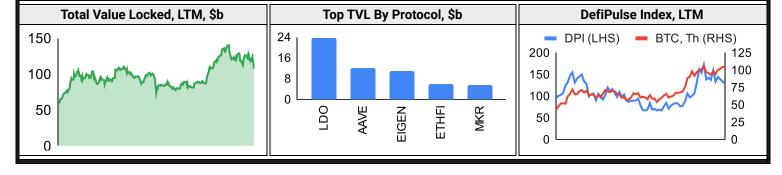

| -19% |  |
| Smart Contract  | -15%                 | -32% | 29%  | 37%  | 6%   | Ethereum  | -19% | -37% | 42%      | 51%      | -1%  |  |
| Meme            | -16%                 | -32% | 19%  | 72%  | 143% | Polkadot  | -18% | -38% | 7%       | 14%      | -18% |  |
| IoT/Data/Comp.  | -18%                 | -35% | 11%  | 13%  | -21% | BSC       | -17% | -40% | -18%     | -9%      | -27% |  |
| Scaling         | -17%                 | -35% | 12%  | 18%  | -34% | 80%       |      |      | 1-Year E | TC Domin | ance |  |
| DEX             | -19%                 | -37% | 17%  | 39%  | 12%  | 65%       |      |      |          |          |      |  |
| Gaming/Entertai | -21%                 | -39% | 14%  | 22%  | -25% | 50%       |      |      |          |          |      |  |

### DeFi





SOL

BNB

DOGE

0.72

0.65

0.78

0.66

0.64

0.68

0.39

0.32

0.45

0.59

0.62

0.52

## February 3, 2025

|                                   | 派 USI Tebruary 3, 2025   |           |             |