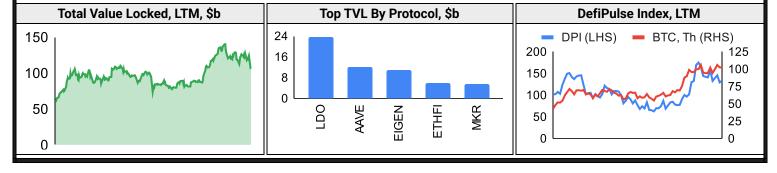

### DeFi

| う参               | 派 USIX February 4, 2025 |           |                                                                                                                                                                                                                                                                                                                                                                                                                                                                                                                                                                                                                                                                                                                                                                                                                                                                                                                                                                                                                                                                                                                                                                                                                                                                                                                                                                                                                                                                                                                                                                                                                                                                                                                                                                                                                                                                                                                                                                                                                                                                                                                               |          |          |                                            |        |         |          |          |          |           |  |  |  |
|------------------|-------------------------|-----------|-------------------------------------------------------------------------------------------------------------------------------------------------------------------------------------------------------------------------------------------------------------------------------------------------------------------------------------------------------------------------------------------------------------------------------------------------------------------------------------------------------------------------------------------------------------------------------------------------------------------------------------------------------------------------------------------------------------------------------------------------------------------------------------------------------------------------------------------------------------------------------------------------------------------------------------------------------------------------------------------------------------------------------------------------------------------------------------------------------------------------------------------------------------------------------------------------------------------------------------------------------------------------------------------------------------------------------------------------------------------------------------------------------------------------------------------------------------------------------------------------------------------------------------------------------------------------------------------------------------------------------------------------------------------------------------------------------------------------------------------------------------------------------------------------------------------------------------------------------------------------------------------------------------------------------------------------------------------------------------------------------------------------------------------------------------------------------------------------------------------------------|----------|----------|--------------------------------------------|--------|---------|----------|----------|----------|-----------|--|--|--|
|                  |                         |           |                                                                                                                                                                                                                                                                                                                                                                                                                                                                                                                                                                                                                                                                                                                                                                                                                                                                                                                                                                                                                                                                                                                                                                                                                                                                                                                                                                                                                                                                                                                                                                                                                                                                                                                                                                                                                                                                                                                                                                                                                                                                                                                               |          | Trading  | g Volume                                   |        |         |          |          |          |           |  |  |  |
| Aggregate        | e Volum                 | es by Pro | duct, \$b                                                                                                                                                                                                                                                                                                                                                                                                                                                                                                                                                                                                                                                                                                                                                                                                                                                                                                                                                                                                                                                                                                                                                                                                                                                                                                                                                                                                                                                                                                                                                                                                                                                                                                                                                                                                                                                                                                                                                                                                                                                                                                                     |          | Top De   | Top Derivatives Exchanges, \$m and bps Top |        |         |          |          |          | nges, \$m |  |  |  |
| Product          | 1d                      | 7d        | 30d                                                                                                                                                                                                                                                                                                                                                                                                                                                                                                                                                                                                                                                                                                                                                                                                                                                                                                                                                                                                                                                                                                                                                                                                                                                                                                                                                                                                                                                                                                                                                                                                                                                                                                                                                                                                                                                                                                                                                                                                                                                                                                                           | O/I      | Exchange | 1d Vol                                     | O/I    | Mkr     | Tkr      | Exchang  | e Mkts   | 1d Vol    |  |  |  |
| Spot             | 99                      | 451.67    | 2080                                                                                                                                                                                                                                                                                                                                                                                                                                                                                                                                                                                                                                                                                                                                                                                                                                                                                                                                                                                                                                                                                                                                                                                                                                                                                                                                                                                                                                                                                                                                                                                                                                                                                                                                                                                                                                                                                                                                                                                                                                                                                                                          | n/a      | Binance  | 105,265                                    | 24,123 | 2.0     | 4.0      | Binance  | 1,777    | 36,315    |  |  |  |
| Perpetuals       | •                       |           |                                                                                                                                                                                                                                                                                                                                                                                                                                                                                                                                                                                                                                                                                                                                                                                                                                                                                                                                                                                                                                                                                                                                                                                                                                                                                                                                                                                                                                                                                                                                                                                                                                                                                                                                                                                                                                                                                                                                                                                                                                                                                                                               |          |          | 44,656                                     | 16,290 | 2.0     | 5.5      | Bybit    | 1,137    | 11,757    |  |  |  |
| Futures          | 0                       | 2         | 10                                                                                                                                                                                                                                                                                                                                                                                                                                                                                                                                                                                                                                                                                                                                                                                                                                                                                                                                                                                                                                                                                                                                                                                                                                                                                                                                                                                                                                                                                                                                                                                                                                                                                                                                                                                                                                                                                                                                                                                                                                                                                                                            | 1        | Bitget   | 42,518                                     | 15,612 | 2.0     | 6.0      | Coinbase | 421      | 7,159     |  |  |  |
| Options          | 0                       | 0         | 2                                                                                                                                                                                                                                                                                                                                                                                                                                                                                                                                                                                                                                                                                                                                                                                                                                                                                                                                                                                                                                                                                                                                                                                                                                                                                                                                                                                                                                                                                                                                                                                                                                                                                                                                                                                                                                                                                                                                                                                                                                                                                                                             | n/a      | OKX      | 37,036                                     | 6,840  | 2.0     | 5.0      | OKX      | 885      | 5,694     |  |  |  |
| Daily Spot Volun | ne, Top 1               | 100 Toke  | ns Last 2                                                                                                                                                                                                                                                                                                                                                                                                                                                                                                                                                                                                                                                                                                                                                                                                                                                                                                                                                                                                                                                                                                                                                                                                                                                                                                                                                                                                                                                                                                                                                                                                                                                                                                                                                                                                                                                                                                                                                                                                                                                                                                                     | 20d, \$b | Top Volu | me, 1d, \$m                                | Top Vo | lume, 🤋 | %20d Avg | Low V    | olume, ' | %20d Avg  |  |  |  |
| 800 - Current    | - 31                    | √l Ago 🍍  | - 6M Ag                                                                                                                                                                                                                                                                                                                                                                                                                                                                                                                                                                                                                                                                                                                                                                                                                                                                                                                                                                                                                                                                                                                                                                                                                                                                                                                                                                                                                                                                                                                                                                                                                                                                                                                                                                                                                                                                                                                                                                                                                                                                                                                       | 0        | USDT     | 156,439                                    | MET    | Ή       | 232%     | TRU      | MP       | 6%        |  |  |  |
| 600              |                         |           |                                                                                                                                                                                                                                                                                                                                                                                                                                                                                                                                                                                                                                                                                                                                                                                                                                                                                                                                                                                                                                                                                                                                                                                                                                                                                                                                                                                                                                                                                                                                                                                                                                                                                                                                                                                                                                                                                                                                                                                                                                                                                                                               | $\wedge$ | BTC      | 72,037                                     | ОМ     | 1       | 177%     | WEE      | TH       | 39%       |  |  |  |
| 400              | 400                     |           |                                                                                                                                                                                                                                                                                                                                                                                                                                                                                                                                                                                                                                                                                                                                                                                                                                                                                                                                                                                                                                                                                                                                                                                                                                                                                                                                                                                                                                                                                                                                                                                                                                                                                                                                                                                                                                                                                                                                                                                                                                                                                                                               |          |          | 50,332                                     | DA     | l       | 168%     | RET      | ГН       | 48%       |  |  |  |
| 200              |                         |           | The Report of Street, | ,i       | USDC     | 14,488                                     | ETH    | 1       | 149%     | ВОГ      | ١K       | 52%       |  |  |  |
| 0                |                         |           |                                                                                                                                                                                                                                                                                                                                                                                                                                                                                                                                                                                                                                                                                                                                                                                                                                                                                                                                                                                                                                                                                                                                                                                                                                                                                                                                                                                                                                                                                                                                                                                                                                                                                                                                                                                                                                                                                                                                                                                                                                                                                                                               |          | XRP      | 13,981                                     | LDC    | )       | 145%     | ОК       | В        | 55%       |  |  |  |
|                  |                         |           |                                                                                                                                                                                                                                                                                                                                                                                                                                                                                                                                                                                                                                                                                                                                                                                                                                                                                                                                                                                                                                                                                                                                                                                                                                                                                                                                                                                                                                                                                                                                                                                                                                                                                                                                                                                                                                                                                                                                                                                                                                                                                                                               |          |          |                                            |        |         |          |          |          |           |  |  |  |