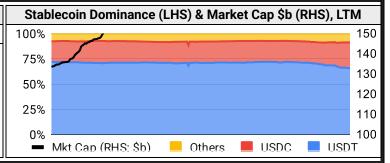

#### **Stablecoins**

| Stabl                                        | ecoin Ma | arket Size | e and Volume | e, \$m     |
|----------------------------------------------|----------|------------|--------------|------------|
| Ticker                                       | Price    | 1d Vol     | 20d Avg Vol  | Market Cap |
| USDT                                         | 1.00     | 156,439    | 139,540      | 140,548    |
| USDC                                         | 1.00     | 14,488     | 13,375       | 54,815     |
| USDe                                         | 1.00     | 131        | 121          | 6,039      |
| DAI                                          | 1.00     | 380        | 226          | 5,365      |
| FDUSD                                        |          |            |              | 1,774      |
| USDT<br>USDC<br>USDe<br>DAI<br>FDUSD<br>USD0 | 1.00     |            |              | 1,175      |