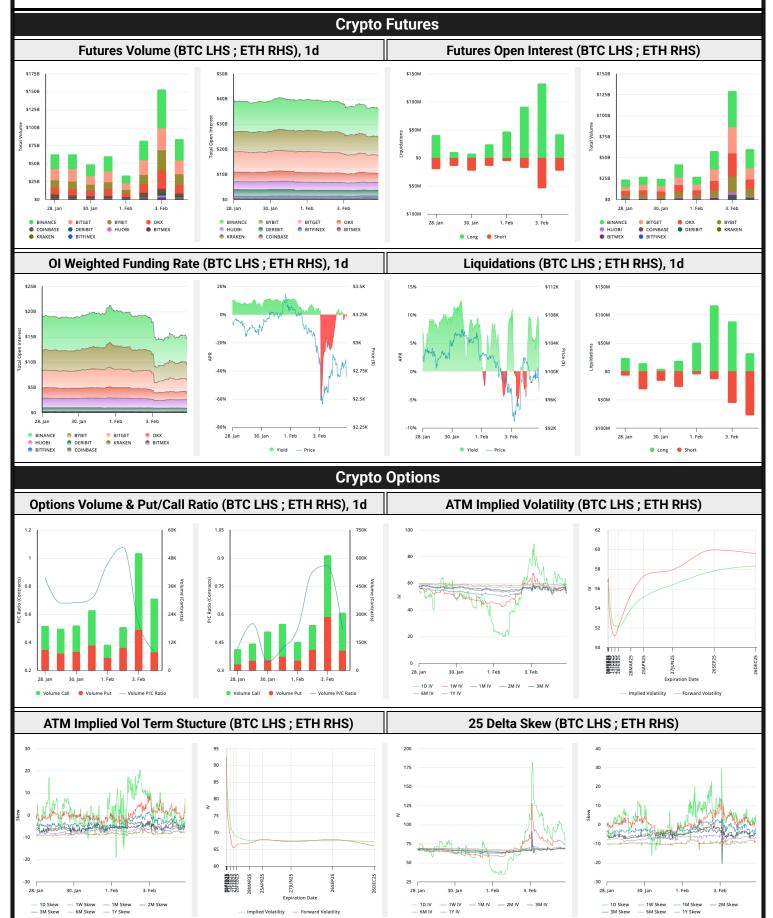

### DeFi

| う参               | 派 USIX February 4, 2025 |           |                                                                                                                                                                                                                                                                                                                                                                                                                                                                                                                                                                                                                                                                                                                                                                                                                                                                                                                                                                                                                                                                                                                                                                                                                                                                                                                                                                                                                                                                                                                                                                                                                                                                                                                                                                                                                                                                                                                                                                                                                                                                                                                               |          |          |                                            |        |         |          |          |          |           |  |  |  |
|------------------|-------------------------|-----------|-------------------------------------------------------------------------------------------------------------------------------------------------------------------------------------------------------------------------------------------------------------------------------------------------------------------------------------------------------------------------------------------------------------------------------------------------------------------------------------------------------------------------------------------------------------------------------------------------------------------------------------------------------------------------------------------------------------------------------------------------------------------------------------------------------------------------------------------------------------------------------------------------------------------------------------------------------------------------------------------------------------------------------------------------------------------------------------------------------------------------------------------------------------------------------------------------------------------------------------------------------------------------------------------------------------------------------------------------------------------------------------------------------------------------------------------------------------------------------------------------------------------------------------------------------------------------------------------------------------------------------------------------------------------------------------------------------------------------------------------------------------------------------------------------------------------------------------------------------------------------------------------------------------------------------------------------------------------------------------------------------------------------------------------------------------------------------------------------------------------------------|----------|----------|--------------------------------------------|--------|---------|----------|----------|----------|-----------|--|--|--|
|                  |                         |           |                                                                                                                                                                                                                                                                                                                                                                                                                                                                                                                                                                                                                                                                                                                                                                                                                                                                                                                                                                                                                                                                                                                                                                                                                                                                                                                                                                                                                                                                                                                                                                                                                                                                                                                                                                                                                                                                                                                                                                                                                                                                                                                               |          | Trading  | g Volume                                   |        |         |          |          |          |           |  |  |  |
| Aggregate        | e Volum                 | es by Pro | duct, \$b                                                                                                                                                                                                                                                                                                                                                                                                                                                                                                                                                                                                                                                                                                                                                                                                                                                                                                                                                                                                                                                                                                                                                                                                                                                                                                                                                                                                                                                                                                                                                                                                                                                                                                                                                                                                                                                                                                                                                                                                                                                                                                                     |          | Top De   | Top Derivatives Exchanges, \$m and bps Top |        |         |          |          |          | nges, \$m |  |  |  |
| Product          | 1d                      | 7d        | 30d                                                                                                                                                                                                                                                                                                                                                                                                                                                                                                                                                                                                                                                                                                                                                                                                                                                                                                                                                                                                                                                                                                                                                                                                                                                                                                                                                                                                                                                                                                                                                                                                                                                                                                                                                                                                                                                                                                                                                                                                                                                                                                                           | O/I      | Exchange | 1d Vol                                     | O/I    | Mkr     | Tkr      | Exchang  | e Mkts   | 1d Vol    |  |  |  |
| Spot             | 99                      | 451.67    | 2080                                                                                                                                                                                                                                                                                                                                                                                                                                                                                                                                                                                                                                                                                                                                                                                                                                                                                                                                                                                                                                                                                                                                                                                                                                                                                                                                                                                                                                                                                                                                                                                                                                                                                                                                                                                                                                                                                                                                                                                                                                                                                                                          | n/a      | Binance  | 105,265                                    | 24,123 | 2.0     | 4.0      | Binance  | 1,777    | 36,315    |  |  |  |
| Perpetuals       | •                       |           |                                                                                                                                                                                                                                                                                                                                                                                                                                                                                                                                                                                                                                                                                                                                                                                                                                                                                                                                                                                                                                                                                                                                                                                                                                                                                                                                                                                                                                                                                                                                                                                                                                                                                                                                                                                                                                                                                                                                                                                                                                                                                                                               |          |          | 44,656                                     | 16,290 | 2.0     | 5.5      | Bybit    | 1,137    | 11,757    |  |  |  |
| Futures          | 0                       | 2         | 10                                                                                                                                                                                                                                                                                                                                                                                                                                                                                                                                                                                                                                                                                                                                                                                                                                                                                                                                                                                                                                                                                                                                                                                                                                                                                                                                                                                                                                                                                                                                                                                                                                                                                                                                                                                                                                                                                                                                                                                                                                                                                                                            | 1        | Bitget   | 42,518                                     | 15,612 | 2.0     | 6.0      | Coinbase | 421      | 7,159     |  |  |  |
| Options          | 0                       | 0         | 2                                                                                                                                                                                                                                                                                                                                                                                                                                                                                                                                                                                                                                                                                                                                                                                                                                                                                                                                                                                                                                                                                                                                                                                                                                                                                                                                                                                                                                                                                                                                                                                                                                                                                                                                                                                                                                                                                                                                                                                                                                                                                                                             | n/a      | OKX      | 37,036                                     | 6,840  | 2.0     | 5.0      | OKX      | 885      | 5,694     |  |  |  |
| Daily Spot Volun | ne, Top 1               | 100 Toke  | ns Last 2                                                                                                                                                                                                                                                                                                                                                                                                                                                                                                                                                                                                                                                                                                                                                                                                                                                                                                                                                                                                                                                                                                                                                                                                                                                                                                                                                                                                                                                                                                                                                                                                                                                                                                                                                                                                                                                                                                                                                                                                                                                                                                                     | 20d, \$b | Top Volu | me, 1d, \$m                                | Top Vo | lume, 🤋 | %20d Avg | Low V    | olume, ' | %20d Avg  |  |  |  |
| 800 - Current    | - 31                    | √l Ago 🍍  | - 6M Ag                                                                                                                                                                                                                                                                                                                                                                                                                                                                                                                                                                                                                                                                                                                                                                                                                                                                                                                                                                                                                                                                                                                                                                                                                                                                                                                                                                                                                                                                                                                                                                                                                                                                                                                                                                                                                                                                                                                                                                                                                                                                                                                       | 0        | USDT     | 156,439                                    | MET    | Ή       | 232%     | TRU      | MP       | 6%        |  |  |  |
| 600              |                         |           |                                                                                                                                                                                                                                                                                                                                                                                                                                                                                                                                                                                                                                                                                                                                                                                                                                                                                                                                                                                                                                                                                                                                                                                                                                                                                                                                                                                                                                                                                                                                                                                                                                                                                                                                                                                                                                                                                                                                                                                                                                                                                                                               | $\wedge$ | BTC      | 72,037                                     | ОМ     | 1       | 177%     | WEE      | TH       | 39%       |  |  |  |
| 400              | 400                     |           |                                                                                                                                                                                                                                                                                                                                                                                                                                                                                                                                                                                                                                                                                                                                                                                                                                                                                                                                                                                                                                                                                                                                                                                                                                                                                                                                                                                                                                                                                                                                                                                                                                                                                                                                                                                                                                                                                                                                                                                                                                                                                                                               |          |          | 50,332                                     | DA     | l       | 168%     | RET      | ГН       | 48%       |  |  |  |
| 200              |                         |           | The Report of Street, | ,i       | USDC     | 14,488                                     | ETH    | 1       | 149%     | ВОГ      | ١K       | 52%       |  |  |  |
| 0                |                         |           |                                                                                                                                                                                                                                                                                                                                                                                                                                                                                                                                                                                                                                                                                                                                                                                                                                                                                                                                                                                                                                                                                                                                                                                                                                                                                                                                                                                                                                                                                                                                                                                                                                                                                                                                                                                                                                                                                                                                                                                                                                                                                                                               |          | XRP      | 13,981                                     | LDC    | )       | 145%     | ОК       | В        | 55%       |  |  |  |
|                  |                         |           |                                                                                                                                                                                                                                                                                                                                                                                                                                                                                                                                                                                                                                                                                                                                                                                                                                                                                                                                                                                                                                                                                                                                                                                                                                                                                                                                                                                                                                                                                                                                                                                                                                                                                                                                                                                                                                                                                                                                                                                                                                                                                                                               |          |          |                                            |        |         |          |          |          |           |  |  |  |