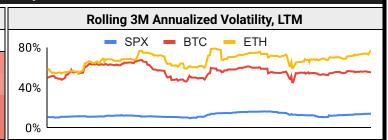

|      |     | Ann | ualized \ | /olatility |     |      |
|------|-----|-----|-----------|------------|-----|------|
|      | втс | ETH | XRP       | SOL        | BNB | DOGE |
| 30D  | 49% | 74% | 109%      | 107%       | 49% | 107% |
| 90D  | 50% | 71% | 135%      | 87%        | 58% | 124% |
| 180D | 47% | 64% | 103%      | 77%        | 50% | 104% |
| 365D | 53% | 67% | 89%       | 84%        | 59% | 106% |