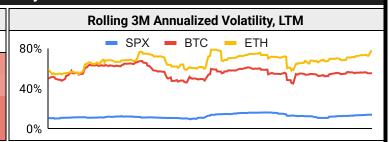

**Volatility** 

|                          | Annualized Volatility          |     |      |     |     |       |         |  |  |  |  |  |  |  |
|--------------------------|--------------------------------|-----|------|-----|-----|-------|---------|--|--|--|--|--|--|--|
| BTC ETH XRP SOL BNB DOGE |                                |     |      |     |     |       |         |  |  |  |  |  |  |  |
| 30D                      | 30D 46% 71% 107% 106% 44% 104% |     |      |     |     |       |         |  |  |  |  |  |  |  |
| 90D                      | 90D 49% 68% 134% 87% 56% 123%  |     |      |     |     |       |         |  |  |  |  |  |  |  |
| 180D                     | 47%                            | 64% | 102% | 77% | 49% | 104%  |         |  |  |  |  |  |  |  |
| 365D                     | 53%                            | 66% | 89%  | 83% | 59% | 106%  | 0%      |  |  |  |  |  |  |  |
|                          |                                |     |      |     |     | Corre | lations |  |  |  |  |  |  |  |