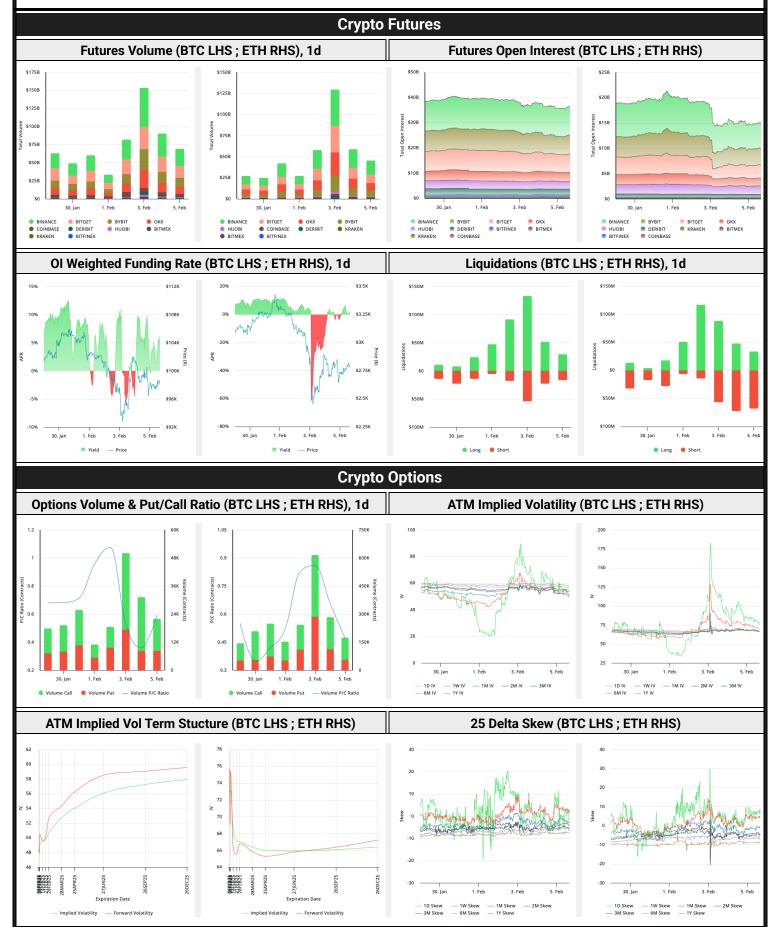

#### **Notes & Sources**

All options data is based on Deribit and derivatives graphics are from Laevitas. Market returns are based on price returns for the following ETFs: VOO, QQQ, EWU, EWG, EWJ, and EWH. Onchain volumes are not considered and thus certain token volumes may be understated (e.g., stETH).