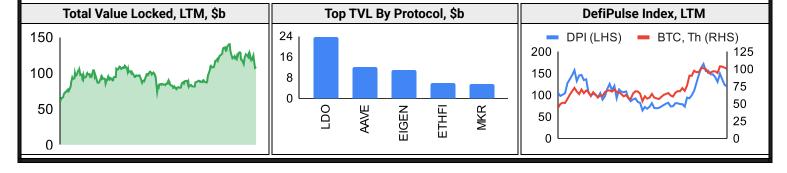

| 4%       | -21% |
| Privacy         | -14% | -33% | 12% | 14%  | 17%  | Cosmos    | -19% | -38% | -10%     | -13%     | -26% |
| Meme            | -15% | -34% | 0%  | 52%  | 131% | Ethereum  | -20% | -39% | 14%      | 34%      | -6%  |
| Smart Contract  | -15% | -36% | 14% | 22%  | 2%   | Polkadot  | -17% | -40% | -4%      | 2%       | -20% |
| Scaling         | -17% | -37% | -5% | 5%   | -38% | BSC       | -18% | -42% | -28%     | -20%     | -29% |
| IoT/Data/Comp.  | -19% | -37% | -5% | -3%  | -25% | 80%       |      |      | 1-Year E | TC Domin | ance |
| DEX             | -21% | -40% | -3% | 20%  | 2%   | 65%       |      |      |          |          |      |
| Gaming/Entertai | -20% | -44% | 3%  | 9%   | -27% | 50%       |      |      |          |          |      |

#### DeFi





#### **Trading Volume** Aggregate Volumes by Product, \$b Top Derivatives Exchanges, \$m and bps Top Spot Exchanges, \$m **Exchange Product** 1d 7d 30d 0/I 1d Vol O/I Mkr Tkr Exchange Mkts 1d Vol 76 555.42 2270 n/a Binance 87,016 24,316 2.0 4.0 Binance 1,777 Spot 36,315 272 **Bybit** Perpetuals 1,860 7,730 1,120 38,396 16,577 2.0 5.5 Bybit 1,137 11,757 **Futures** 0 3 12 1 Bitget 35,477 15,812 2.0 6.0 Coinbase 421 7,159 Options 0 1 2 OKX 2.0 5.0 OKX n/a 32,232 6,908 885 5,694 Top Volume, 1d, \$m Daily Spot Volume, Top 100 Tokens Last 20d, \$b Top Volume, %20d Avg Low Volume, %20d Avg Current • • 3M Ago • • 6M Ago USDT 121,338 **WSTETH** 131% **TRUMP** 4% 600 **BTC** 58,675 OKB DAI 127% 26%

| 400<br>200<br>0 | 12227****** | ************************************** |          | The second