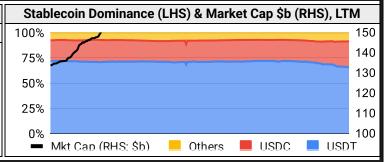

#### **Stablecoins**

| Stabl  | ecoin Ma | arket Size | e and Volume | e, \$m     |
|--------|----------|------------|--------------|------------|
| Ticker | Price    | 1d Vol     | 20d Avg Vol  | Market Cap |
| USDT   | 1.00     | 121,338    | 139,475      | 140,514    |
| USDC   | 1.00     | 11,432     | 13,479       | 55,218     |
| USDe   | 1.00     | 139        | 122          | 6,044      |
| DAI    | 1.00     | 299        | 235          | 5,365      |
| FDUSD  |          |            |              | 1,843      |
| USD0   | 1.00     |            |              | 1,170      |