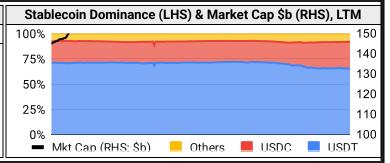

#### **Stablecoins**

| Stabl  | ecoin Ma | arket Siz | e and Volume | e, \$m     |
|--------|----------|-----------|--------------|------------|
| Ticker | Price    | 1d Vol    | 20d Avg Vol  | Market Cap |
| USDT   | 1.00     | 61,953    | 98,708       | 143,364    |
| USDC   | 1.00     | 9,346     | 11,043       | 58,306     |
| USDe   | 1.00     | 65        | 97           | 5,459      |
| DAI    | 1.00     | 86        | 178          | 5,366      |
| FDUSD  |          |           |              | 2,077      |
| USD0   | 1.00     |           |              | 976        |