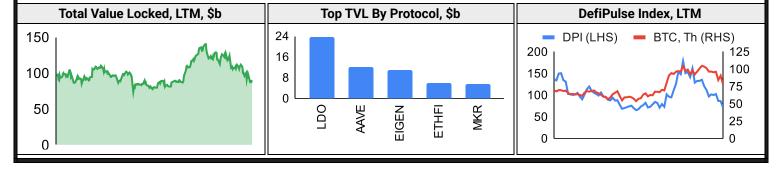

|      |
| Meme            | -8% | -34% | -59% | 8%   | -53% | 50%       |     |      |          | The same of the sa | •    |

### DeFi





500

0

# March 14, 2025

|                                     |                             | `         |           |          |                                        |             | _      |         |          |                         |        |         |  |
|-------------------------------------|-----------------------------|-----------|-----------|----------|----------------------------------------|-------------|--------|---------|----------|-------------------------|--------|---------|--|
|                                     |                             |           |           |          | Trading                                | Volume      |        |         |          |                         |        |         |  |
| Aggregat                            | e Volum