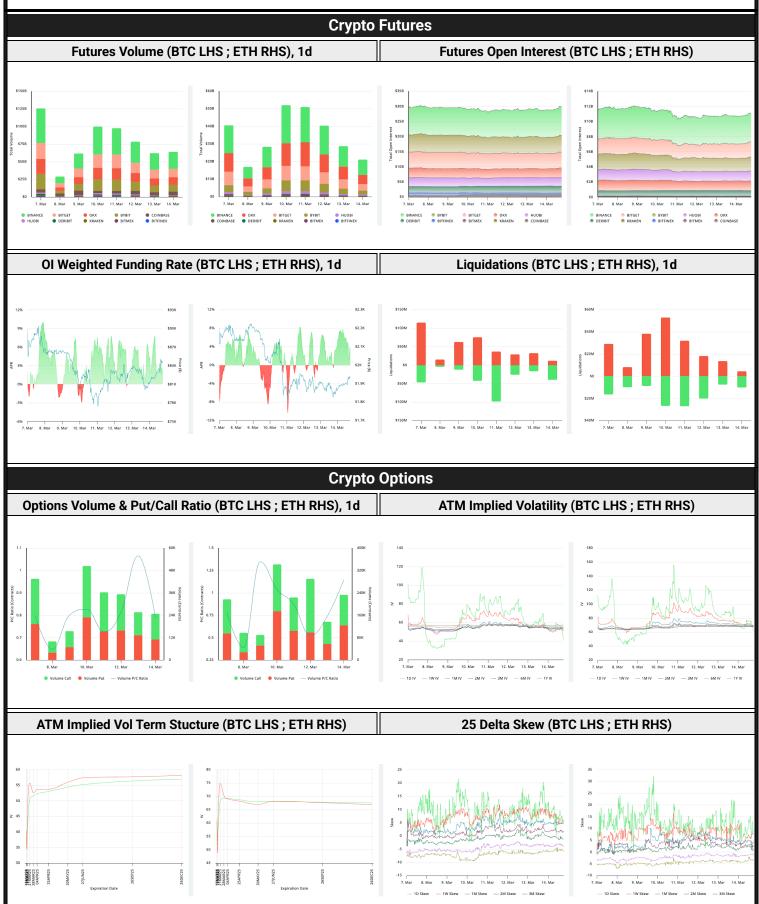

# March 14, 2025

|                                     |                             | `         |           |          |                                        |             | _      |         |          |                         |        |         |  |
|-------------------------------------|-----------------------------|-----------|-----------|----------|----------------------------------------|-------------|--------|---------|----------|-------------------------|--------|---------|--|
|                                     |                             |           |           |          | Trading                                | Volume      |        |         |          |                         |        |         |  |
| Aggregat                            | e Volum                     | es by Pro | duct, \$b |          | Top Derivatives Exchanges, \$m and bps |             |        |         |          | Top Spot Exchanges, \$m |        |         |  |
| Product                             | 1d                          | 7d        | 30d       | O/I      | Exchange                               | 1d Vol      | O/I    | Mkr     | Tkr      | Exchange                | Mkts   | 1d Vol  |  |
| Spot                                |                             |           | n/a       | Binance  | 54,624                                 | 20,638      | 2.0    | 4.0     | Binance  | 1,838                   | 16,140 |         |  |
| Perpetuals                          | petuals 162 1,870 7,400 843 |           | 843       | Bybit    | 20,176                                 | 11,927      | 2.0    | 5.5     | Bybit    | 1,196                   | 2,270  |         |  |
| Futures                             | •                           |           | 1         | OKX      | 22,699                                 | 6,255       | 2.0    | 5.0     | Coinbase | 432                     | 3,213  |         |  |
| Options                             | 0                           | 1         | 2         | n/a      | Bitget                                 | 18,306      | 12,410 | 2.0     | 6.0      | OKX                     | 963    | 2,660   |  |
| Daily Spot Volur                    | ne, Top                     | 100 Toke  | ns Last 2 | 20d, \$b | Top Volun                              | ne, 1d, \$m | Top Vo | lume, % | 620d Avg | Low Vol                 | ume, % | 20d Avg |  |
| 150 - Current • • 3M Ago • • 6M Ago |                             |           |           |          | USDT                                   | 61,953      | OKE    | 3       | 188%     | RETH                    | l      | 6%      |  |
| 100                                 |                             | BTC       | 29,742    | DEX      | E                                      | 181%        | RSETI  | Н       | 6%       |                         |        |         |  |
| 500                                 |                             |           |           |          |                                        | 13,123      | WB     | Γ       | 131%     | STETI                   | 4      | 23%     |  |