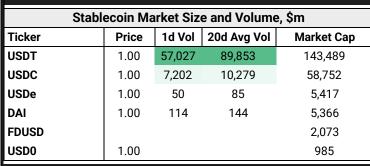

| Top Volun | ne, 1d, \$m | Top Volume | , %20d Avg |
|-----------|-------------|------------|------------|
| USDT      | 57,027      | OKB        | 207%       |
| BTC       | 25,572      | TON        | 153%       |
| ETH       | 10,559      | OM         | 149%       |
| USDC      | 7,202       | GT         | 132%       |
| FDUSD     | 4,050       | BNB        | 132%       |

#### **Stablecoins**

Transactions (m/day), Rolling 90-Day Average, LTM