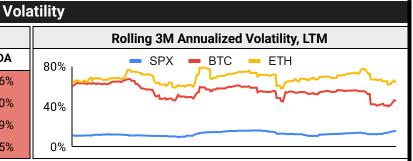

| Annualized Volatility |     |      |      |     |      |      |  |  |  |
|-----------------------|-----|------|------|-----|------|------|--|--|--|
|                       | BTC | ETH  | XRP  | BNB | SOL  | ADA  |  |  |  |
| 30D                   | 69% | 101% | 163% | 64% | 148% | 286% |  |  |  |
| 90D                   | 53% | 77%  | 120% | 57% | 112% | 180% |  |  |  |
| 180D                  | 51% | 72%  | 120% | 54% | 94%  | 149% |  |  |  |
| 365D                  | 53% | 70%  | 97%  | 55% | 90%  | 115% |  |  |  |