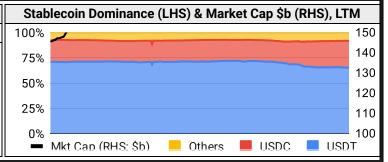

---|--|--|
| Intra-Crypto Correlations, LTM |      |      |      |      |      |       |          |  |  |
|                                | втс  | ETH  | XRP  | BNB  | SOL  | ADA   | 0.80     |  |  |
| втс                            |      |      |      |      |      |       | 0.40     |  |  |
| ETH                            | 0.82 |      |      |      |      |       |          |  |  |
| XRP                            | 0.51 | 0.51 |      |      |      |       | 0.00     |  |  |
| BNB                            | 0.70 | 0.70 | 0.40 |      |      |       | 1.00     |  |  |
| SOL                            | 0.77 | 0.72 | 0.52 | 0.62 |      |       | 5        |  |  |
| ADA                            | 0.63 | 0.65 | 0.69 | 0.50 | 0.66 |       | 0.20     |  |  |





#### **Stablecoins**





Transactions (m/day), Rolling 90-Day Average, LTM

#### **Ethereum Mainnet & Layer 2s**

| Mainnet & Layer 2 Transactions (m/day) and L2 TVL (\$m) |     |         |     |                   |  |  |  |  |  |
|---------------------------------------------------------|-----|---------|-----|-------------------|--|--|--|--|--|
| Network                                                 | 1d  | 30d Avg | TVL | Tech Type         |  |  |  |  |  |
| Base                                                    | 7.8 | 223.1   |     | Optimistic Rollup |  |  |  |  |  |
| Taiko Alethia                                           | 2.9 | 77.9    |     |                   |  |  |  |  |  |
| Arbitrum One                                            | 1.8 | 61.8    |     | Optimistic Rollup |  |  |  |  |  |
| World