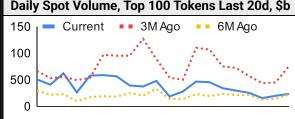

#### **Trading Volume** Aggregate Volumes by Product, \$b Top Derivatives Exchanges, \$m and bps Top Spot Exchanges, \$m **Product** 1d 7d 30d O/I **Exchange** 1d Vol O/I Mkr Tkr Exchange Mkts 1d Vol 30 325.72 1520 Binance 48,632 20,347 2.0 4.0 Binance Spot n/a 1,836 14,063 **Bybit** Perpetuals 140 1,520 7,250 844 18,733 11,969 2.0 5.5 Bybit 1,198 2,053 **Futures** 0 1 7 1 OKX 21,140 6,344 2.0 5.0 Coinbase 432 2,249 0 0 2 Bitget 6.0 OKX **Options** n/a 17,658 12,187 2.0 1,020 2,215 Daily Spot Volume, Top 100 Tokens Last 20d, \$b