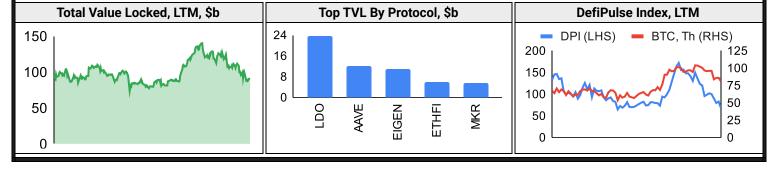

|      |
| Meme                  | 11% | -29% | -56% | -4%  | -43% | 50%       |     |      |          | The same of the sa |      |

### DeFi





#### **Trading Volume** Aggregate Volumes by Product, \$b Top Derivatives Exchanges, \$m and bps Top Spot Exchanges, \$m **Product** 1d 7d 30d O/I **Exchange** 1d Vol O/I Mkr Tkr Exchange Mkts 1d Vol 30 325.72 1520 Binance 48,632 20,347 2.0 4.0 Binance Spot n/a 1,836 14,063 **Bybit** Perpetuals 140 1,520 7,250 844 18,733 11,969 2.0 5.5 Bybit 1,198 2,053 **Futures** 0 1 7 1 OKX 21,140 6,344 2.0 5.0 Coinbase 432 2,249 0 0 2 Bitget 6.0 OKX **Options** n/a 17,658 12,187 2.0 1,020 2,215 Daily Spot Volume, Top 100 Tokens Last 20d, \$b



| Top Volun | ne, 1d, \$m | Top Volume | , %20d Avg |
|-----------|-------------|------------|------------|
| USDT      | 57,027      | OKB        | 207%       |
| BTC       | 25,572      | TON        | 153%       |
| ETH       | 10,559      | OM         | 1