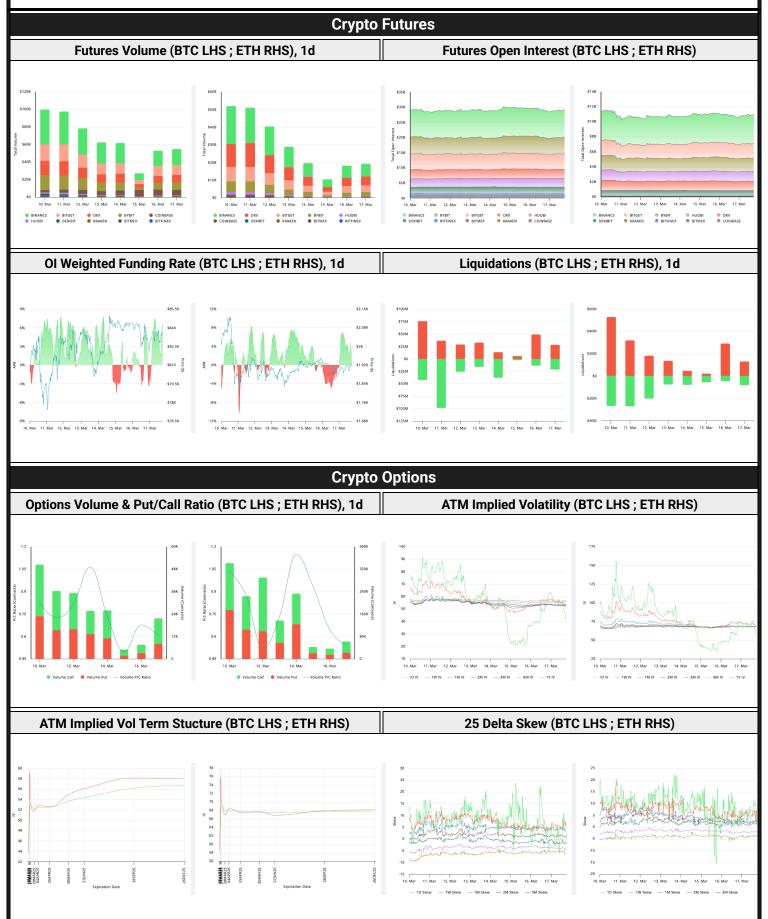

#### **Trading Volume** Aggregate Volumes by Product, \$b Top Derivatives Exchanges, \$m and bps Top Spot Exchanges, \$m **Product** 1d 7d 30d O/I **Exchange** 1d Vol O/I Mkr Tkr Exchange Mkts 1d Vol 30 325.72 1520 Binance 48,632 20,347 2.0 4.0 Binance Spot n/a 1,836 14,063 **Bybit** Perpetuals 140 1,520 7,250 844 18,733 11,969 2.0 5.5 Bybit 1,198 2,053 **Futures** 0 1 7 1 OKX 21,140 6,344 2.0 5.0 Coinbase 432 2,249 0 0 2 Bitget 6.0 OKX **Options** n/a 17,658 12,187 2.0 1,020 2,215 Daily Spot Volume, Top 100 Tokens Last 20d, \$b