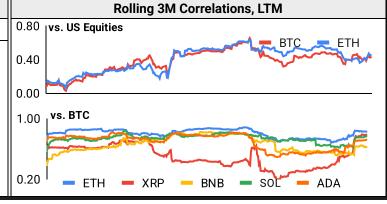

|                                |      |      |      |      |      | Corre | elations |  |  |
|--------------------------------|------|------|------|------|------|-------|----------|--|--|
| Intra-Crypto Correlations, LTM |      |      |      |      |      |       |          |  |  |
|                                | втс  | ETH  | XRP  | BNB  | SOL  | ADA   | 0.80     |  |  |
| втс                            |      |      |      |      |      |       | 0.40     |  |  |
| ETH                            | 0.82 |      |      |      |      |       |          |  |  |
| XRP                            | 0.51 | 0.51 |      |      |      |       | 0.00     |  |  |
| BNB                            | 0.70 | 0.70 | 0.40 |      |      |       | 1.00     |  |  |
| SOL                            | 0.77 | 0.72 | 0.52 | 0.62 |      |       | 5        |  |  |
| ADA                            | 0.63 | 0.65 | 0.69 | 0.50 | 0.66 |       | 0.20     |  |  |