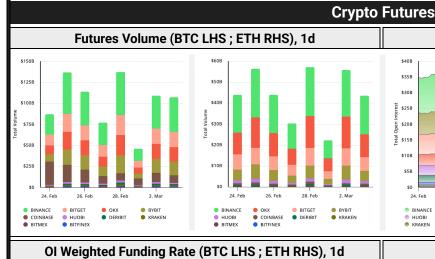

DeFi

| 5////               |                        |                  |           |                            |              |             |                                                                         |                                |                |              |              |                                        |            |  |  |
|---------------------|------------------------|------------------|-----------|----------------------------|--------------|-------------|-------------------------------------------------------------------------|--------------------------------|----------------|--------------|--------------|----------------------------------------|------------|--|--|
|                     |                        |                  |           |                            |              | Trading     | Volume                                                                  |                                |                |              |              |                                        |            |  |  |
|                     | Aggrega                | te Volum         | es by Pro | oduct, \$b                 |              | Top Der     | Top Spot Exchanges, \$m                                                 |                                |                |              |              |                                        |            |  |  |
| Produc              | uct 1d 7d 30d O/I Excl |                  | Exchange  | -                          |              | Mkr         | Tkr                                                                     | Exchange                       | Mkts           | 1d Vol       |              |                                        |            |  |  |
| Spot                |                        | 85               | 445.45    | 1640                       | n/a          | Binance     | 111,112                                                                 | 21,292                         | 2.0            | 4.0          | Binance      | 1,825                                  | 35,944     |  |  |
| Perpetu             | als                    | 461              | 2,100     | 6,410                      | 859          | Bybit       | 42,009                                                                  | 12,761                         | 12,761 2.0 5.5 |              | Bybit 1,170  |                                        | 4,740      |  |  |
| Futures             | 3                      | 0                | 2         | 8                          | 1            | ОКХ         | 43,987                                                                  | 6,491                          | 2.0            | 5.0          | Coinbase     | 426                                    | 6,329      |  |  |
| Options             | S                      | 0                | 1         | 1                          | n/a          | Bitget      | 34,166                                                                  | 12,950                         | 2.0            | 6.0          | OKX          | 952                                    | 6,290      |  |  |
|                     |                        |                  |           | ens Last 2                 | 0d, \$b      | Top Volu    | -                                                                       | Low Volume, %20d Avg           |                |              |              |                                        |            |  |  |
| 600                 | Curren                 | t •• 3N          | M Ago     | <ul> <li>6M Ago</li> </ul> | о<br>•       | USDT<br>BTC | 132,358                                                                 | CRO                            |                | 579%         | OM           |                                        | 47%        |  |  |
| 400                 | 400                    |                  |           |                            |              |             | 67,344                                                                  | ADA                            |                | 509%         | STETI        |                                        | 68%        |  |  |
| 200                 | ·····                  | $\sim$           | $^/$      |                            | $\sim$       | ETH         | 29,674                                                                  | RSET                           |                | 247%         | METH         | 1                                      | 77%        |  |  |
| 0                   |                        |                  |           |                            | *****        | XRP<br>USDC | 14,057<br>12 271                                                        | IOT.<br>HBA                    |                | 239%<br>222% | JUP<br>WSTET | ·⊔                                     | 78%<br>79% |  |  |
|                     |                        |                  |           |                            |              |             | 13,371                                                                  |                                |                |              |              | 11                                     | / ७ /٥     |  |  |
| Traditional Finance |                        |                  |           |                            |              |             |                                                                         |                                |                |              |              |                                        |            |  |  |
|                     |                        | Glob:<br>USGrwth |           | Markets                    | lanan        |             |                                                                         |                                | SPY            | vs. BTC,     | LTM          |                                        |            |  |  |
| 1D                  | US<br>2%               | 2%               | UK<br>0%  | Germany<br>0%              | Japan<br>-1% | <b>HK</b>   | 125,000<br>100,000                                                      |                                |                |              |              | 1 miles                                | 650<br>600 |  |  |
| 7D                  | -1%                    | -3%              | 0%        | 0%                         | -1%          | 2%          | 75,000                                                                  |                                | my and         |              | 550          |                                        |            |  |  |
| 90D                 | -1%                    | -5 %             | -4%       | 12%                        | -2%          | 1%          | 50,000<br>25,000                                                        | 50<br>SPY (RHS) = BTC (LHS) 45 |                |              |              |                                        |            |  |  |
| 365D                | 17%                    | 16%              | 6%        | 12%                        | -1%          | 8%          | 25,000                                                                  |                                |                |              |              |                                        | 400        |  |  |
|                     | 1770                   |                  |           |                            |              | 0,0         |                                                                         | Commodities & FX               |                |              |              |                                        |            |  |  |
|                     | US                     | Brazil           | UK        | ury Yields<br>Germany      | Japan        | НК          |                                                                         | WTI Gas Go                     |                |              |              |                                        | SD/JPY     |  |  |
| Last                | 4.18%                  | 15.27%           | 4.61%     | 2.48%                      | 1.40%        | 3.51%       | Last                                                                    | 68.3                           | 4.13           |              |              |                                        | 150.2      |  |  |
| 1d Chg              | -0.05                  | 0.00             | 0.05      | -0.01                      | 0.00         | -0.06       | 1d % Chg                                                                | -2.1%                          | 7.6%           |              |              |                                        | -0.3%      |  |  |
|                     |                        |                  |           |                            |              | Vola        | atility                                                                 | lity                           |                |              |              |                                        |            |  |  |
|                     |                        | Δnn              | ualized \ | /olatility                 |              |             |                                                                         | Rolling                        | 3M Ani         | nualized     | Volatility I | ГМ                                     |            |  |  |
|                     | BTC                    | ETH              | XRP       | BNB                        | SOL          | ADA         | Rolling 3M Annualized Volatility, LTM       80%     SPX     BTC     ETH |                                |                |              |              |                                        |            |  |  |
| 30D                 | 59%                    | 96%              | 160%      | 70%                        | 138%         | 279%        | 80%                                                                     |                                | $\sim$         | سار ا        |              | ~~~~                                   | ~~~        |  |  |
| 90D                 | 50%                    | 77%              | 122%      | 55%                        | 108%         | 177%        | 40%                                                                     | 1%                             |                |              |              |                                        |            |  |  |
| 180D                | 49%                    | 70%              | 118%      | 52%                        | 91%          | 145%        |                                                                         |                                |                |              |              |                                        |            |  |  |
| 365D                | 53%                    | 70%              | 98%       | 60%                        | 90%          | 114%        | 0%                                                                      |                                |                |              |              |                                        |            |  |  |
|                     |                        |                  |           |                            |              | Corre       | lations                                                                 |                                |                |              |              |                                        |            |  |  |
|                     |                        | Intra-Crv        | pto Corr  | elations, l                | ТМ           |             | Rolling 3M Correlations, LTM                                            |                                |                |              |              |                                        |            |  |  |
|                     | BTC                    | ETH              | XRP       | BNB                        | SOL          | ADA         | 0.80 <b>vs. US I</b>                                                    |                                |                |              |              |                                        |            |  |  |
| втс                 |                        | 1                | l         | 1                          |              | 1           | 0.40                                                                    |                                | ~ <b>^</b>     |              |              |                                        | ETH        |  |  |
| ЕТН                 | 0.81                   |                  |           |                            |              |             | 0.40                                                                    |                                | met h          | 2            |              |                                        | V          |  |  |
| XRP                 | 0.51                   | 0.51             |           |                            |              |             | 0.00                                                                    |                                |                |              |              |                                        |            |  |  |
|                     |                        |                  | 0.05      |                            |              |             | 1.00 <b>vs. BTC</b>                                                     |                                |                |              |              |                                        |            |  |  |
| BNB                 | 0.65                   | 0.64             | 0.35      |                            |              |             |                                                                         |                                |                |              |              |                                        |            |  |  |
| SOL                 | 0.74                   | 0.69             | 0.50      | 0.59                       |              |             | مسترتمهم والمسترجي                                                      |                                |                | -h           |              | ~~~~~~~~~~~~~~~~~~~~~~~~~~~~~~~~~~~~~~ |            |  |  |
| ADA                 | 0.63                   | 0.65             | 0.69      | 0.46                       | 0.64         |             | 0.20 – E                                                                | ETH 🗕                          | XRP            | - BNB        | SOL          | AC                                     | A          |  |  |