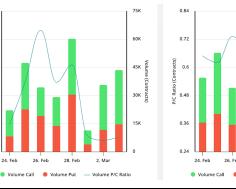

#### Options Volume & Put/Call Ratio (BTC LHS ; ETH RHS), 1d

1.4

1.2

0.8

0.6