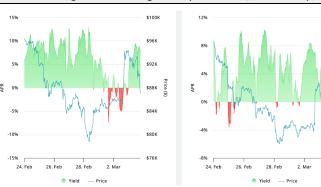

\$40E

\$35E

\$30E

\$25B

\$20E

Futures Open Interest (BTC LHS ; ETH RHS)

\$17.5B

Liquidations (BTC LHS ; ETH RHS), 1d \$250M \$100N \$200N \$75N \$150 \$100N \$25 Liqui \$50N \$251 \$50N \$100N \$75N 24. Feb 26. Feb 28. Feb . 24. Feb 26. Feb 28. Feb 2. Mar Long Long Short Short