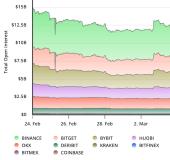

\$40E

\$35E

\$30E

\$25B

\$20E

Futures Open Interest (BTC LHS ; ETH RHS)

\$17.5B

Liquidations (BTC LHS ; ETH RHS), 1d \$250M \$100N \$200N \$75N \$150 \$100N \$25 Liqui \$50N \$251 \$50N \$100N \$75N 24. Feb 26. Feb 28. Feb . 24. Feb 26. Feb 28. Feb 2. Mar Long Long Short Short