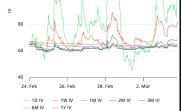

#### Options Volume & Put/Call Ratio (BTC LHS ; ETH RHS), 1d

1.4

1.2

0.8

0.6