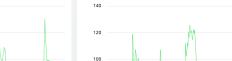

ATM Implied Volatility (BTC LHS ; ETH RHS)

**Crypto Options** 

\$3K

\$2.8K

\$2.68

\$2.4

\$2.28

\$21