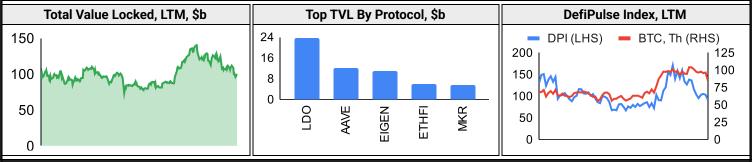

DeFi

| 5////               |                        |                  |           |                            |              |             |                                                                         |                                |                |              |              |                                        |            |  |  |
|---------------------|------------------------|------------------|-----------|----------------------------|--------------|-------------|-------------------------------------------------------------------------|--------------------------------|----------------|--------------|--------------|----------------------------------------|------------|--|--|
|                     |                        |                  |           |                            |              | Trading     | Volume                                                                  |                                |                |              |              |                                        |            |  |  |
|                     | Aggrega                | te Volum         | es by Pro | oduct, \$b                 |              | Top Der     | Top Spot Exchanges, \$m                                                 |                                |                |              |              |                                        |            |  |  |
| Produc              | uct 1d 7d 30d O/I Excl |                  | Exchange  | -                          |              | Mkr         | Tkr                                                                     | Exchange                       | Mkts           | 1d Vol       |              |                                        |            |  |  |
| Spot                |                        | 85               | 445.45    | 1640                       | n/a          | Binance     | 111,112                                                                 | 21,292                         | 2.0            | 4.0          | Binance      | 1,825                                  | 35,944     |  |  |
| Perpetu             | als                    | 461              | 2,100     | 6,410                      | 859          | Bybit       | 42,009                                                                  | 12,761                         | 12,761 2.0 5.5 |              | Bybit 1,170  |                                        | 4,740      |  |  |
| Futures             | 3                      | 0                | 2         | 8                          | 1            | ОКХ         | 43,987                                                                  | 6,491                          | 2.0            | 5.0          | Coinbase     | 426                                    | 6,329      |  |  |
| Options             | S                      | 0                | 1         | 1                          | n/a          | Bitget      | 34,166                                                                  | 12,950                         | 2.0            | 6.0          | OKX          | 952                                    | 6,290      |  |  |
|                     |                        |                  |           | ens Last 2                 | 0d, \$b      | Top Volu    | -                                                                       | Low Volume, %20d Avg           |                |              |              |                                        |            |  |  |
| 600                 | Curren                 | t •• 3N          | M Ago     | <ul> <li>6M Ago</li> </ul> | о<br>•       | USDT<br>BTC | 132,358                                                                 | CRO                            |                | 579%         | OM           |                                        | 47%        |  |  |
| 400                 | 400                    |                  |           |                            |              |             | 67,344                                                                  | ADA                            |                | 509%         | STETI        |                                        | 68%        |  |  |
| 200                 | ·····                  | $\sim$           | $^/$      |                            | $\sim$       | ETH         | 29,674                                                                  | RSET                           |                | 247%         | METH         | 1                                      | 77%        |  |  |
| 0                   |                        |                  |           |                            | *****        | XRP<br>USDC | 14,057<br>12 271                                                        | IOT.<br>HBA                    |                | 239%<br>222% | JUP<br>WSTET | ·⊔                                     | 78%<br>79% |  |  |
|                     |                        |                  |           |                            |              |             | 13,371                                                                  |                                |                |              |              | 11                                     | / ७ /٥     |  |  |
| Traditional Finance |                        |                  |           |                            |              |             |                                                                         |                                |                |              |              |                                        |            |  |  |
|                     |                        | Glob:<br>USGrwth |           | Markets                    | lanan        |             |                                                                         |                                | SPY            | vs. BTC,     | LTM          |                                        |            |  |  |
| 1D                  | US<br>2%               | 2%               | UK<br>0%  | Germany<br>0%              | Japan<br>-1% | <b>HK</b>   | 125,000<br>100,000                                                      |                                |                |              |              | 1 miles                                | 650<br>600 |  |  |
| 7D                  | -1%                    | -3%              | 0%        | 0%                         | -1%          | 2%          | 75,000                                                                  |                                | my and         |              | 550          |                                        |            |  |  |
| 90D                 | -1%                    | -5 %             | -4%       | 12%                        | -2%          | 1%          | 50,000<br>25,000                                                        | 50<br>SPY (RHS) = BTC (LHS) 45 |                |              |              |                                        |            |  |  |
| 365D                | 17%                    | 16%              | 6%        | 12%                        | -1%          | 8%          | 25,000                                                                  |                                |                |              |              |                                        | 400        |  |  |
|                     | 1770                   |                  |           |                            |              | 0,0         |                                                                         | Commodities & FX               |                |              |              |                                        |            |  |  |
|                     | US                     | Brazil           | UK        | ury Yields<br>Germany      | Japan        | НК          |                                                                         | WTI Gas Go                     |                |              |              |                                        | SD/JPY     |  |  |
| Last                | 4.18%                  | 15.27%           | 4.61%     | 2.48%                      | 1.40%        | 3.51%       | Last                                                                    | 68.3                           | 4.13           |              |              |                                        | 150.2      |  |  |
| 1d Chg              | -0.05                  | 0.00             | 0.05      | -0.01                      | 0.00         | -0.06       | 1d % Chg                                                                | -2.1%                          | 7.6%           |              |              |                                        | -0.3%      |  |  |
|                     |                        |                  |           |                            |              | Vola        | atility                                                                 | lity                           |                |              |              |                                        |            |  |  |
|                     |                        | Δnn              | ualized \ | /olatility                 |              |             |                                                                         | Rolling                        | 3M Ani         | nualized     | Volatility I | ГМ                                     |            |  |  |
|                     | BTC                    | ETH              | XRP       | BNB                        | SOL          | ADA         | Rolling 3M Annualized Volatility, LTM       80%     SPX     BTC     ETH |                                |                |              |              |                                        |            |  |  |
| 30D                 | 59%                    | 96%              | 160%      | 70%                        | 138%         | 279%        | 80%                                                                     |                                | $\sim$         | سار ا        |              | ~~~~                                   | ~~~        |  |  |
| 90D                 | 50%                    | 77%              | 122%      | 55%                        | 108%         | 177%        | 40%                                                                     | 1%                             |                |              |              |                                        |            |  |  |
| 180D                | 49%                    | 70%              | 118%      | 52%                        | 91%          | 145%        |                                                                         |                                |                |              |              |                                        |            |  |  |
| 365D                | 53%                    | 70%              | 98%       | 60%                        | 90%          | 114%        | 0%                                                                      |                                |                |              |              |                                        |            |  |  |
|                     |                        |                  |           |                            |              | Corre       | lations                                                                 |                                |                |              |              |                                        |            |  |  |
|                     |                        | Intra-Crv        | pto Corr  | elations, l                | ТМ           |             | Rolling 3M Correlations, LTM                                            |                                |                |              |              |                                        |            |  |  |
|                     | BTC                    | ETH              | XRP       | BNB                        | SOL          | ADA         | 0.80 <b>vs. US I</b>                                                    |                                |                |              |              |                                        |            |  |  |
| втс                 |                        | 1                | l         | 1                          |              | 1           | 0.40                                                                    |                                | ~ <b>^</b>     |              |              |                                        | ETH        |  |  |
| ЕТН                 | 0.81                   |                  |           |                            |              |             | 0.40                                                                    |                                | met h          | 2            |              |                                        | V          |  |  |
| XRP                 | 0.51                   | 0.51             |           |                            |              |             | 0.00                                                                    |                                |                |              |              |                                        |            |  |  |
|                     |                        |                  | 0.05      |                            |              |             | 1.00 <b>vs. BTC</b>                                                     |                                |                |              |              |                                        |            |  |  |
| BNB                 | 0.65                   | 0.64             | 0.35      |                            |              |             |                                                                         |                                |                |              |              |                                        |            |  |  |
| SOL                 | 0.74                   | 0.69             | 0.50      | 0.59                       |              |             | مسترتمهم والمسترجي                                                      |                                |                | -h           |              | ~~~~~~~~~~~~~~~~~~~~~~~~~~~~~~~~~~~~~~ |            |  |  |
| ADA                 | 0.63                   | 0.65             | 0.69      | 0.46                       | 0.64         |             | 0.20 – E                                                                | ETH 🗕                          | XRP            | - BNB        | SOL          | AC                                     | A          |  |  |