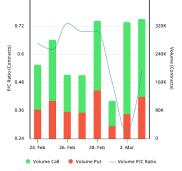

#### Options Volume & Put/Call Ratio (BTC LHS ; ETH RHS), 1d

1.4

1.2

0.8

0.6